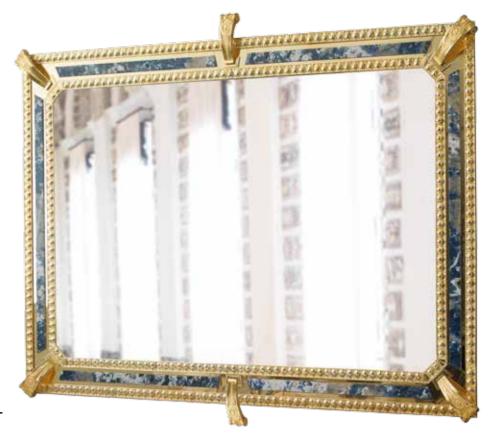

# SALA della DUCHESSA

SOPHISTICATED INTERIORS.

Bathroom console table and mirror in classic style, made of bronze gilded with 24 kt gold depicting stylised lotus leaves. Subsequent protective coating. Sodalite surface and inserts (fine marble with predominance of blue and infinite shades of other colours). Legs equipped with adjustment system for correct positioning even on uneven surfaces. Double washbasin in hand-cut crystal.

### SALA DELLA DUCHESSA. Sophisticated Interiors.

1065/SDLT

1060/SDLT Bathroom console table cm 220x75x70h

1060/SDLT 1065/SDLT Mirror cm 195x135h

250B109 Bathroom brush holder with cast leaves cm 35h

250B110 Bathroom bin with cast leaves cm Ø20x25h