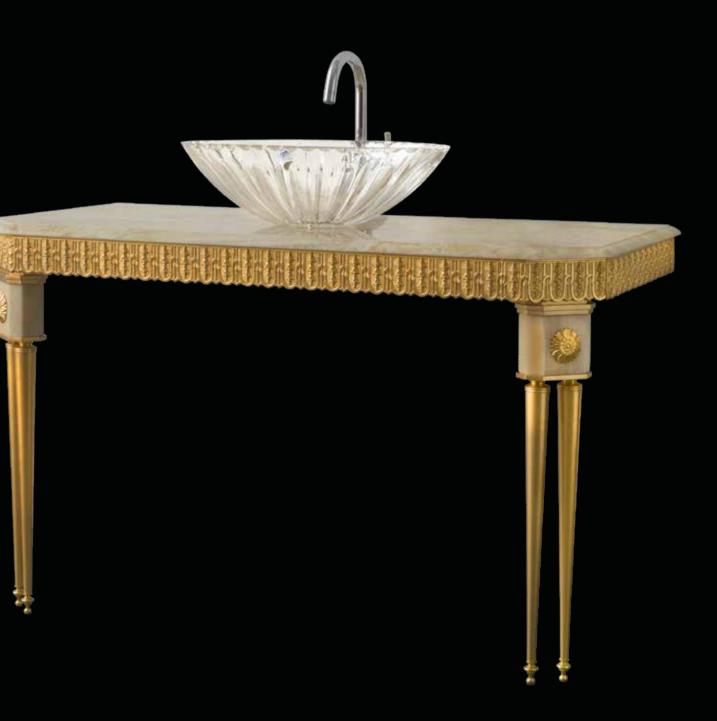

## SALA del DUCA sophisticated interiors.

Bathroom console table in bronze gilded with 24 kt gold and subsequent protective coating. Honey onyx surface, adjustable legs for correct positioning even on uneven surfaces. Washbasin in hand-cut crystal. Mirror in honey onyx with finishing in bronze gilded with 24 kt gold and subsequent protective coating.

1091/MRMO Bathroom console table with single table in honey onyx cm 110x52 SALA DEL DUCA. Sophisticated Interiors.

SALA DEL DUCA. Sophisticated Interiors.

250B107 Bathroom mirror with cast leaves cm 33h

250B108 Bathroom container with cast leaves cm Ø18

250B102 Toothbrush holder with cast base cm 15h

250B103 Soap dispenser with cast base cm 18h

250B106 Glass with cast base cm 15h

1090/MRMO Linear mirror in honey onyx cm 80x100