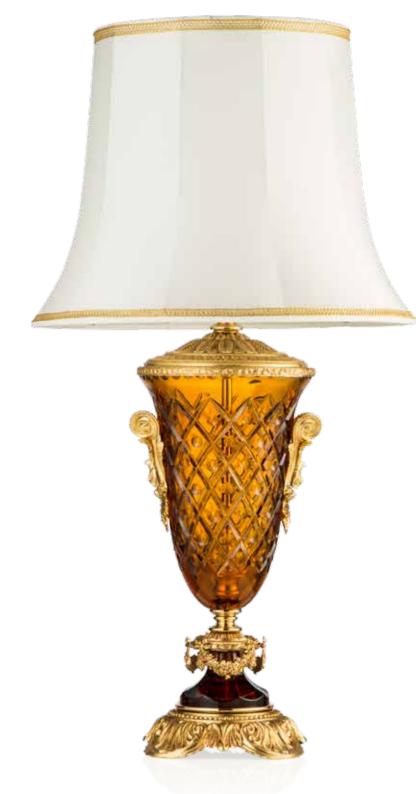

800M219 Giant amber Medici vase with cast handles cm Ø28x55h

800Z150 Oliva amber lamp with cast base cm Ø40x65h