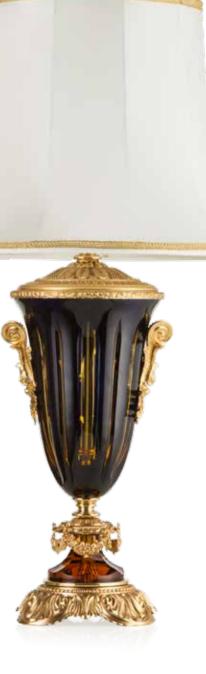

800L252 Medici Table Lamp with horse in crystal amber color cm ø45x95h 900L252 Medici Table Lamp with horse in cased crystal amber and blue cm ø45x95h

900L251 Table Lamp with horse in cased crystal amber and blue cm ø45x85h

800L251 Table Lamp with horse in crystal amber color cm ø45x85h

900M251 Table Lamp in cased crystal amber and blue cm ø45x85h

900M252 Medici Table Lamp in cased crystal amber and blue d.45 h.95

800M251 Table Lamp in crystal amber color cm ø45x85h