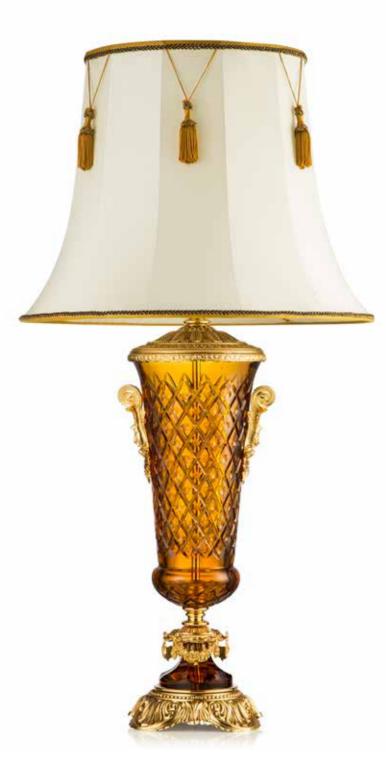

800M219 Giant amber Medici vase with cast handles cm Ø28x55h

800Z150 Oliva amber lamp with cast base cm Ø40x65h