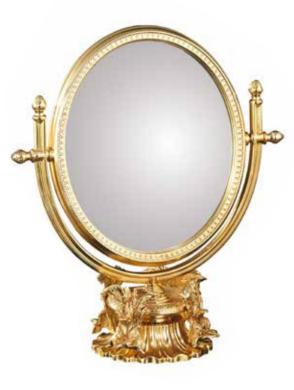

## SALA del DUCA sophisticated interiors.

Bathroom console table in bronze gilded with 24 kt gold and subsequent protective coating. Honey onyx surface, adjustable legs for correct positioning even on uneven surfaces. Washbasin in hand-cut crystal. Mirror in honey onyx with finishing in bronze gilded with 24 kt gold and subsequent protective coating.

1091/MRMO Bathroom console table with single table in honey onyx cm 110x52 SALA DEL DUCA. Sophisticated Interiors.

SALA DEL DUCA. Sophisticated Interiors.

250B107 Bathroom mirror with cast leaves cm 33h

250B108 Bathroom container with cast leaves cm Ø18

250B102 Toothbrush holder with cast base cm 15h

250B103 Soap dispenser with cast base cm 18h

250B106 Glass with cast base cm 15h

1090/MRMO Linear mirror in honey onyx cm 80x100