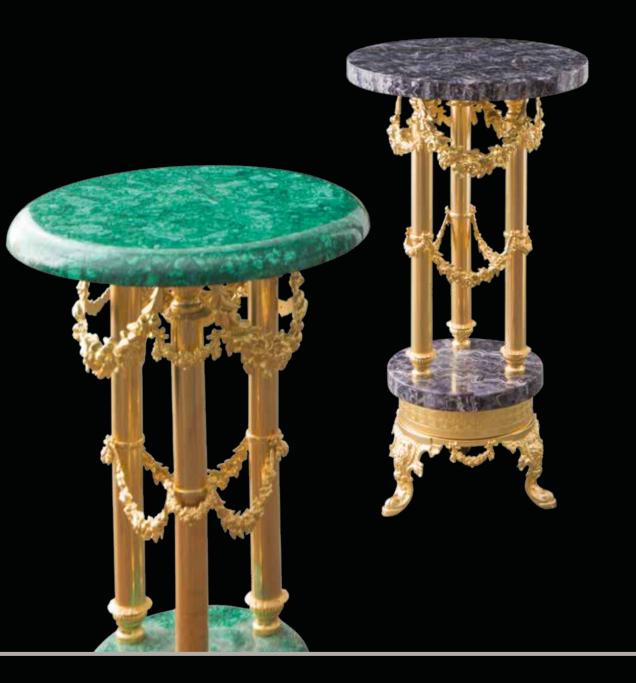

# SALONE delle FESTE

SOPHISTICATED INTERIORS.

Round side table with double surface in malachite/amethyst. Bronze structure gilded with gold 24 kt made using lost wax casting with floral motifs. Subsequent protective coating.

100D100 Ashtray with cast base cm Ø15x11h

100D225 Clear cup with cast handles cm Ø21x34h

SALONE DELLE FESTE. Sophisticated Interiors.

1011/MLC Round side table with double surface in malachite cm Ø43x78h

1011/AMTH Round side table with double surface in amethyst cm Ø43x78h

Hand-cut crystal column, amber colour (the true colour of crystal), marble base Emperador Dark. Capital in bronze gilded with 24 kt gold and subsequent protective coating. Historical stylistic reference to the canons of times ranging from ancient Rome to the Renaissance.