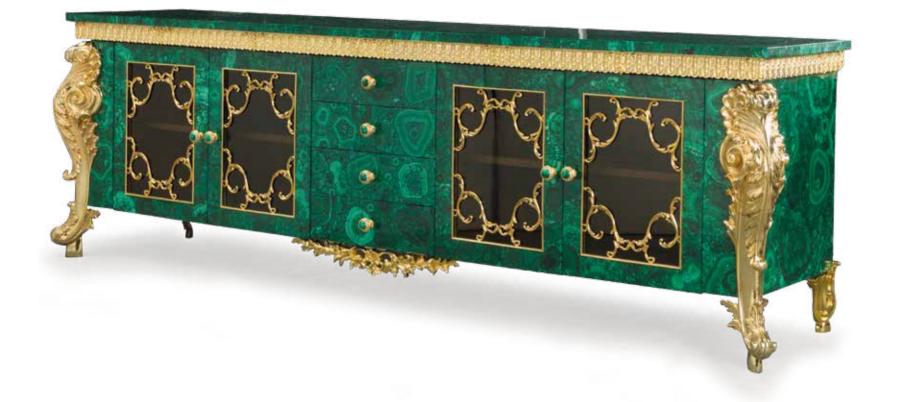

## SALA degli STUCCHI SOPHISTICATED INTERIORS.

0.0.0

Sideboard with four doors with wooden frame, central drawer covered in malachite, four legs, mouldings and elements in bronze gilded with 24 kt gold and subsequent protective coating.

SALA DEGLI STUCCHI. Sophisticated Interiors.

1213/MLCH Sideboard. Goes with 1218/MLCH e 1212/MLCH cm 300x60x120h

## SALA DEGLI STUCCHI. Sophisticated Interiors.

1212/MLCH Sideboard with four doors with wooden frame, covered in malachite, four legs, mouldings and elements in bronze gilded with 24 kt gold and subsequent protective coating. Goes with 1218/MLCH e 1213/MLCH cm 240x60x120h