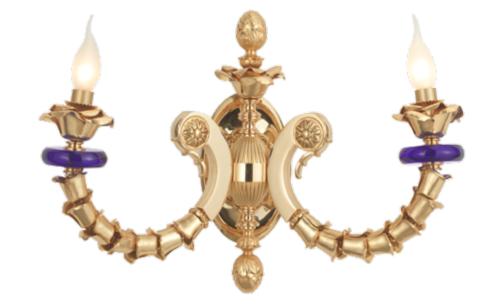

800Q001 Chandelier 12+6 lights in bronze and cased crystal amber and blue cm ø115x125h

800Q022 Applique 2 lights lights in bronze crystal blue color cm 50x25x50h

800Q031 Table Lamp in Bronze and crystal cm ø50x110h