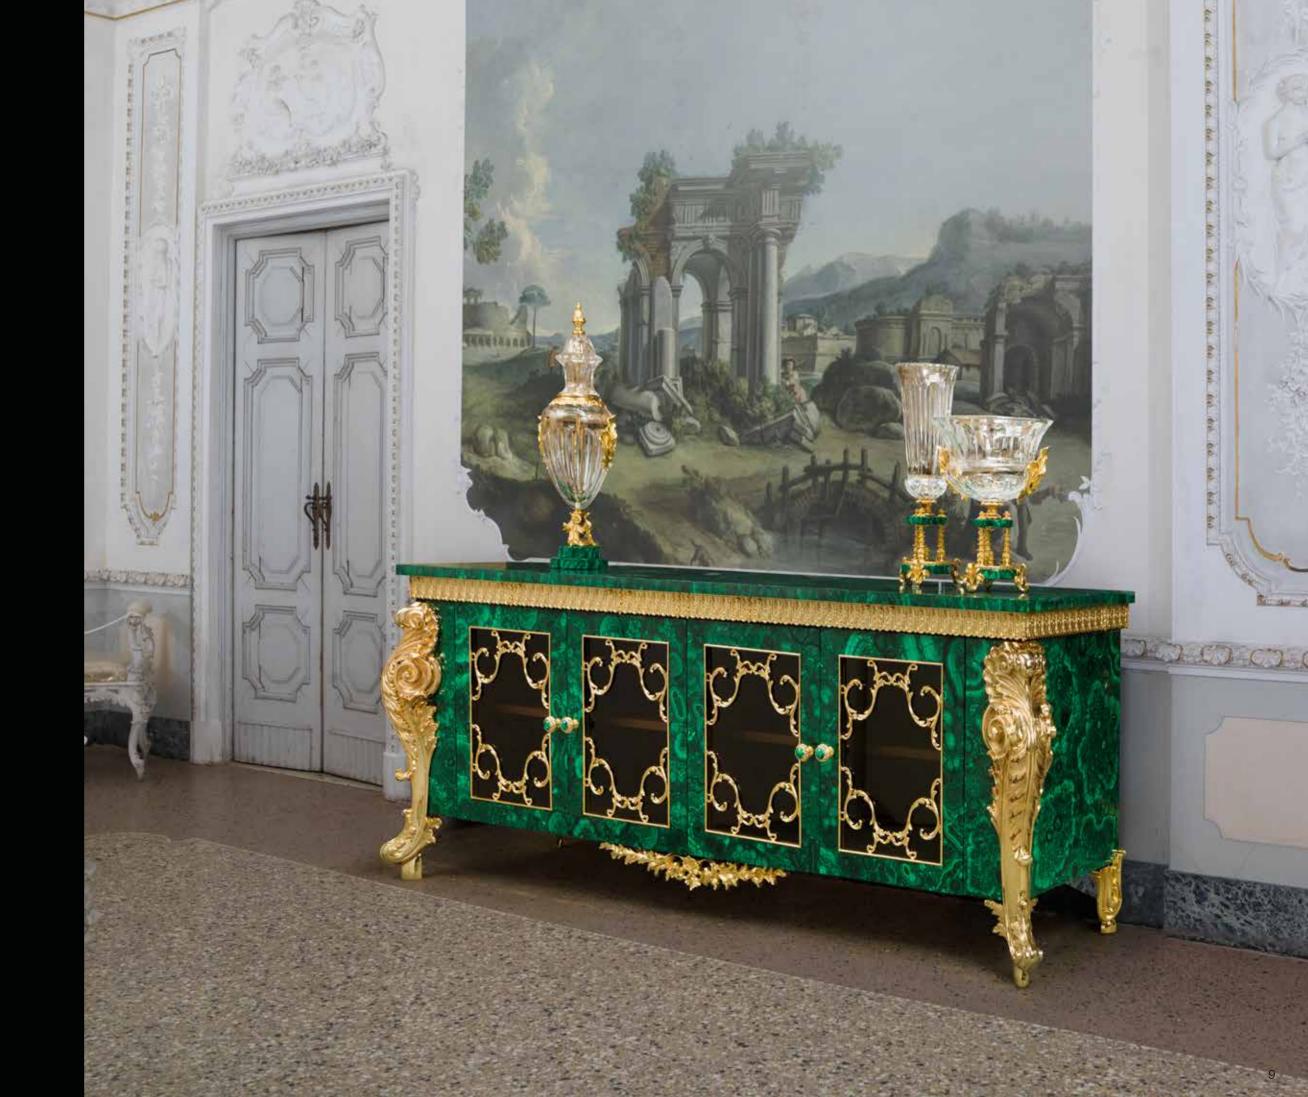

## SALA degli STUCCHI SOPHISTICATED INTERIORS.

0.0.0

Sideboard with four doors with wooden frame, central drawer covered in malachite, four legs, mouldings and elements in bronze gilded with 24 kt gold and subsequent protective coating.

SALA DEGLI STUCCHI. Sophisticated Interiors.

1213/MLCH Sideboard. Goes with 1218/MLCH e 1212/MLCH cm 300x60x120h

## SALA DEGLI STUCCHI. Sophisticated Interiors.

1212/MLCH Sideboard with four doors with wooden frame, covered in malachite, four legs, mouldings and elements in bronze gilded with 24 kt gold and subsequent protective coating. Goes with 1218/MLCH e 1213/MLCH cm 240x60x120h