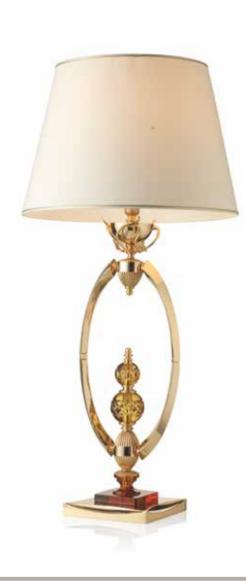

800Q035 Stand Floor Lamp in Bronze and crystal cm ø50x190h

1080/AMB Stand Floor Lamp in crystal amber color. cm ø95x250h

800Q106 Chandelier 6 lights in bronze and crystal amber color cm ø115x125h

800Q131 Table Lamp in Bronze and crystal cm ø50x100h

800Q135 Stand Floor Lamp in Bronze and crystal cm ø50x190h

800Q122 Applique 2 lights lights in bronze crystal amber color cm 50x25x50h