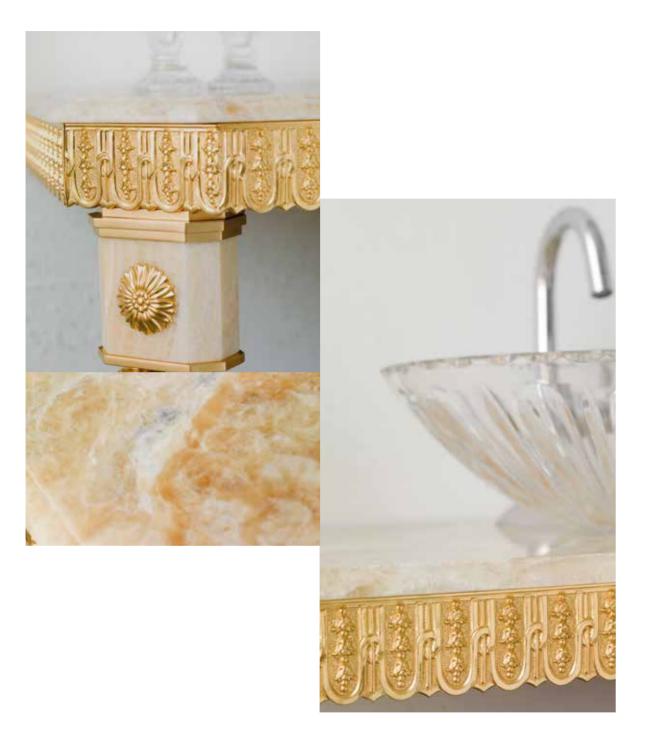

## SALA del DUCA sophisticated interiors.

Bathroom console table in bronze gilded with 24 kt gold and subsequent protective coating. Honey onyx surface, adjustable legs for correct positioning even on uneven surfaces. Washbasin in hand-cut crystal. Mirror in honey onyx with finishing in bronze gilded with 24 kt gold and subsequent protective coating.

1091/MRMO Bathroom console table with single table in honey onyx cm 110x52 SALA DEL DUCA. Sophisticated Interiors.

SALA DEL DUCA. Sophisticated Interiors.

250B107 Bathroom mirror with cast leaves cm 33h

250B108 Bathroom container with cast leaves cm Ø18

250B102 Toothbrush holder with cast base cm 15h

250B103 Soap dispenser with cast base cm 18h

250B106 Glass with cast base cm 15h

1090/MRMO Linear mirror in honey onyx cm 80x100