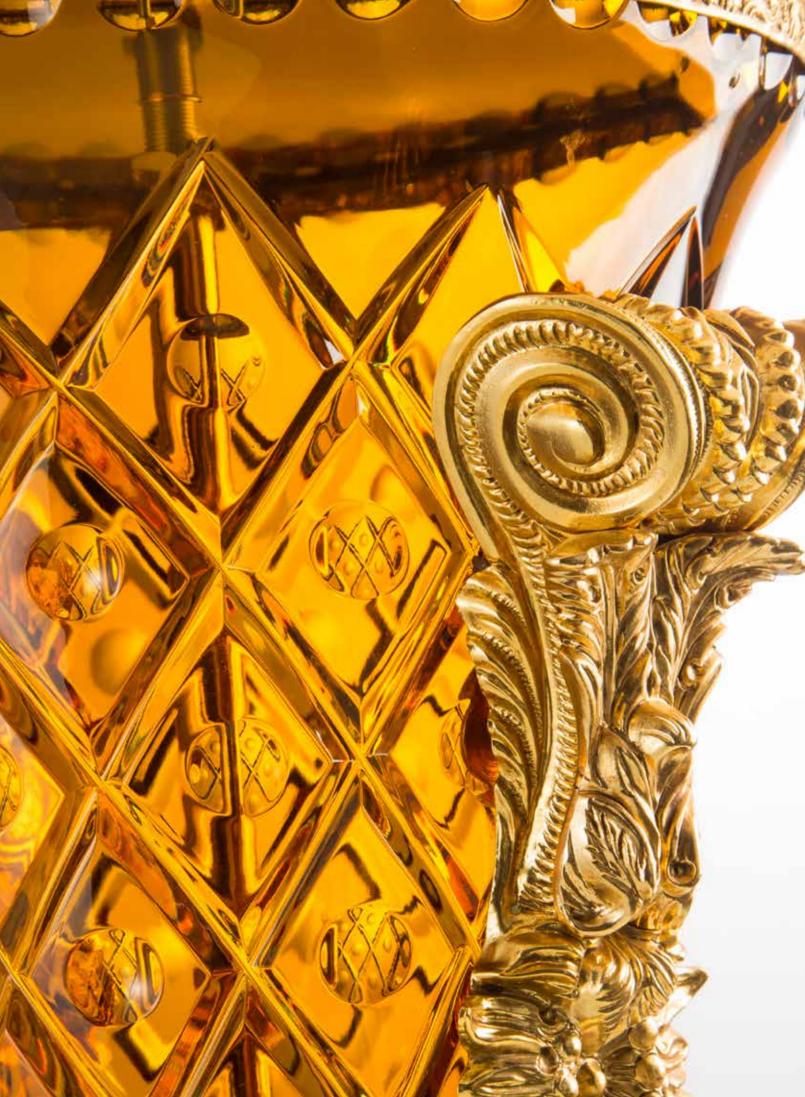

800M219 Giant amber Medici vase with cast handles cm Ø28x55h

800Z150 Oliva amber lamp with cast base cm Ø40x65h