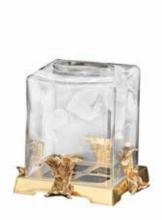

### SALA DELLA CACCIA. Sophisticated Interiors.

100A002 Medium-sized square box in clear crystal cm 12x12x25h

100A001 Square box in clear crystal cm 12x12x20h

1013/LPSL Side table with metal decorations and double surface in lapis lazuli cm 80x80x85h