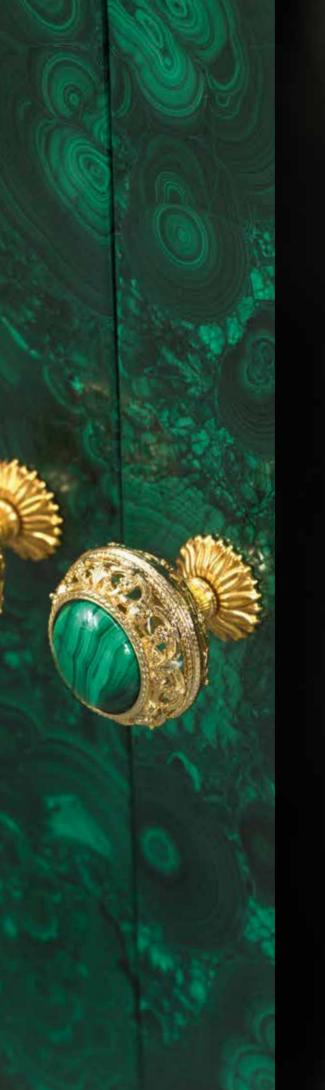

## SALA degli STUCCHI SOPHISTICATED INTERIORS.

0.0.0

Sideboard with four doors with wooden frame, central drawer covered in malachite, four legs, mouldings and elements in bronze gilded with 24 kt gold and subsequent protective coating.

SALA DEGLI STUCCHI. Sophisticated Interiors.

1213/MLCH Sideboard. Goes with 1218/MLCH e 1212/MLCH cm 300x60x120h

## SALA DEGLI STUCCHI. Sophisticated Interiors.

1212/MLCH Sideboard with four doors with wooden frame, covered in malachite, four legs, mouldings and elements in bronze gilded with 24 kt gold and subsequent protective coating. Goes with 1218/MLCH e 1213/MLCH cm 240x60x120h