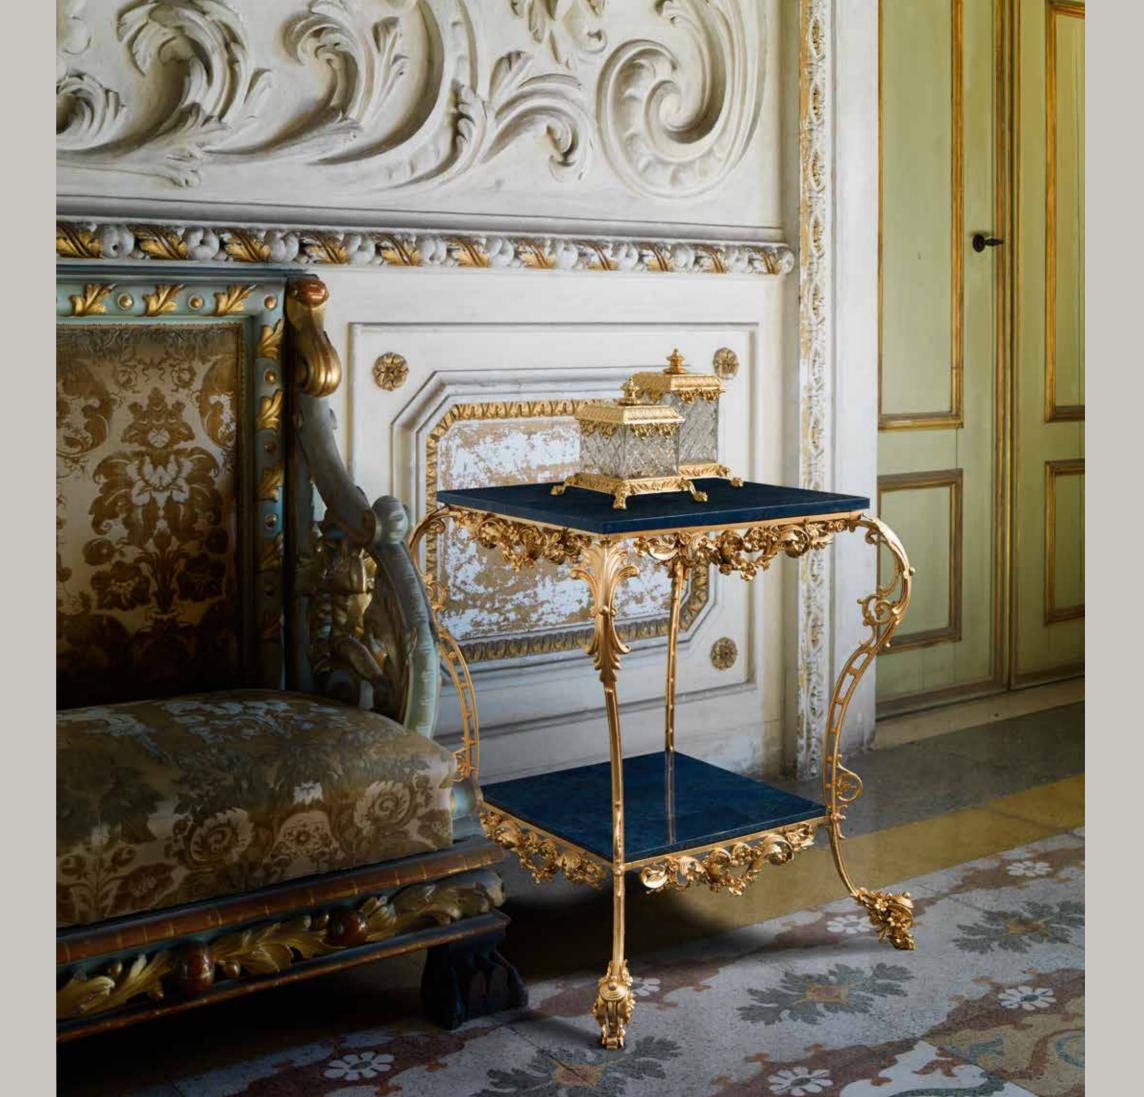

## SALA della CACCIA sophisticated interiors.

Square side table with double surface in lapis lazuli. Bronze structure gilded with gold 24 kt made using lost wax casting with floral motifs. Subsequent protective coating.

### SALA DELLA CACCIA. Sophisticated Interiors.

100A002 Medium-sized square box in clear crystal cm 12x12x25h

100A001 Square box in clear crystal cm 12x12x20h

1013/LPSL Side table with metal decorations and double surface in lapis lazuli cm 80x80x85h