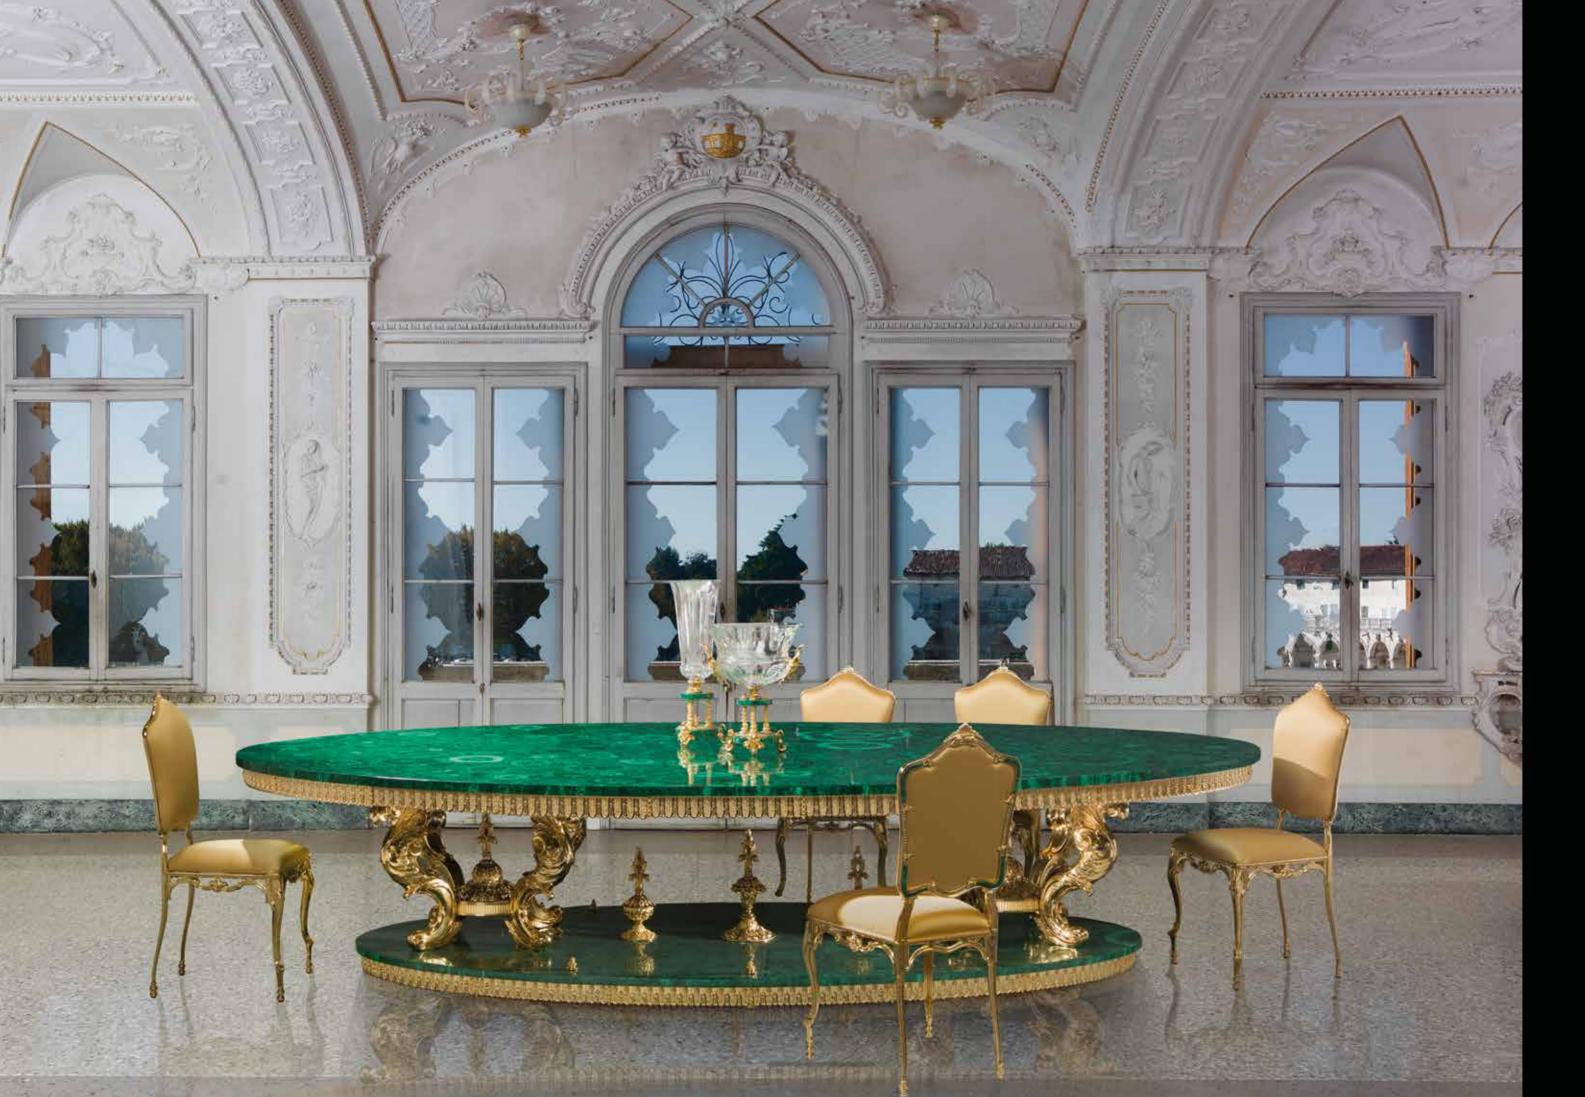

# SALA degli SPECCHI

Dining room table with double surface covered with malachite rests on two bases consisting of four legs each, mouldings and 14 chairs entirely in bronze gilded with 24 kt gold and subsequent protective coating.

SALA DEGLI SPECCHI. Sophisticated Interiors.

OVAL TABLE

SIDEBOARD DETAIL

1218/MLCH Oval table. Goes with 1213/MLCH e 1212/MLCH cm 380x210x80h 370