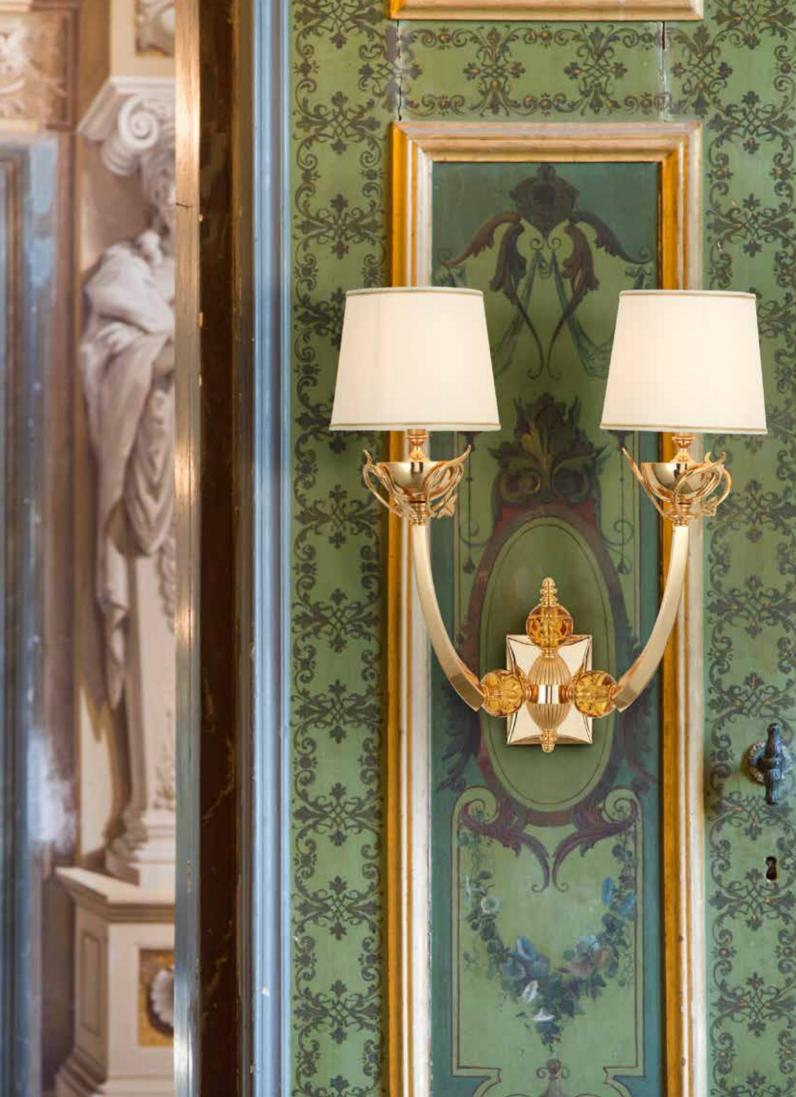

### SOPHISTICATED INTERIORS.

Our lighting collections are designed to match any kind of context of furnishing from classic to contemporary. The aim of the design of our lighting elements is to reach the highest level of elegance thanks to the care to the details and finishings, and the preciousness of the materials.

800Q001 Chandelier 12+6 lights in bronze and cased crystal amber and blue cm ø115x125h

800Q022 Applique 2 lights lights in bronze crystal blue color cm 50x25x50h

800Q031 Table Lamp in Bronze and crystal cm ø50x110h

800Q135 Stand Floor Lamp in Bronze and crystal cm ø50x190h

800Q122 Applique 2 lights lights in bronze crystal amber color cm 50x25x50h