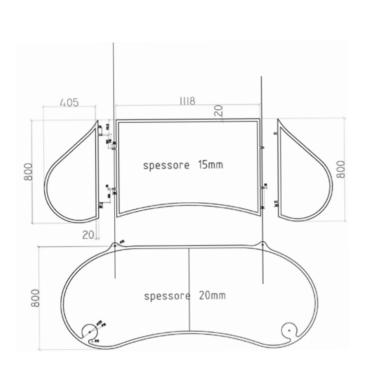

# SALA degli SPECCHI

Dining room table with double surface covered with malachite rests on two bases consisting of four legs each, mouldings and 14 chairs entirely in bronze gilded with 24 kt gold and subsequent protective coating.

SALA DEGLI SPECCHI. Sophisticated Interiors.

OVAL TABLE

SIDEBOARD DETAIL

1218/MLCH Oval table. Goes with 1213/MLCH e 1212/MLCH cm 380x210x80h 370

### SALA DEGLI SPECCHI. Sophisticated Interiors.