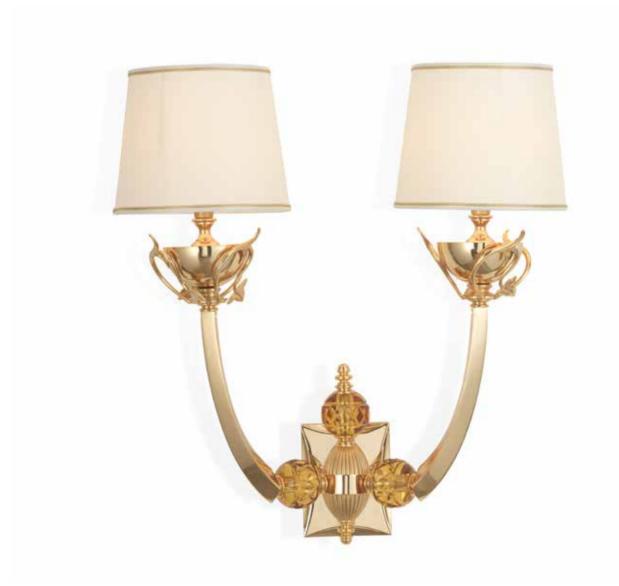

800Q135 Stand Floor Lamp in Bronze and crystal cm ø50x190h

800Q122 Applique 2 lights lights in bronze crystal amber color cm 50x25x50h