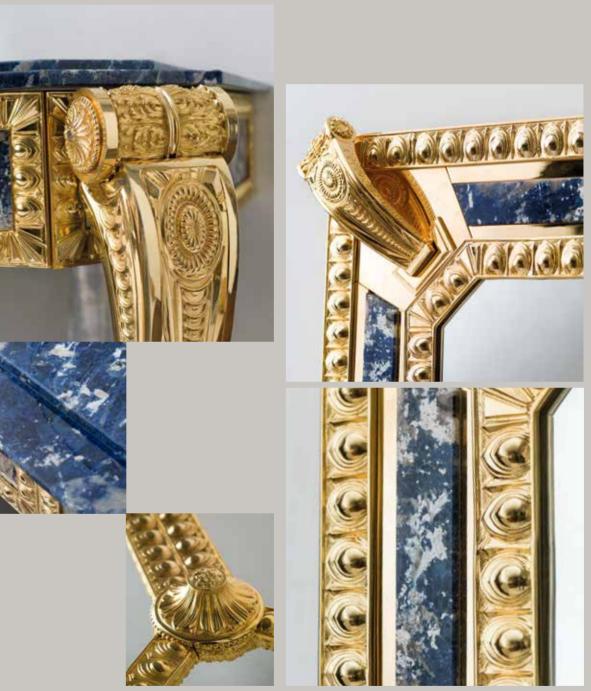

## SALA della CACCIA sophisticated interiors.

Square side table with double surface in lapis lazuli. Bronze structure gilded with gold 24 kt made using lost wax casting with floral motifs. Subsequent protective coating.

### SALA DELLA CACCIA. Sophisticated Interiors.

100A002 Medium-sized square box in clear crystal cm 12x12x25h

100A001 Square box in clear crystal cm 12x12x20h

1013/LPSL Side table with metal decorations and double surface in lapis lazuli cm 80x80x85h