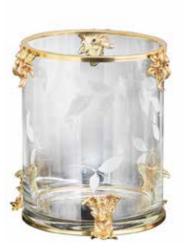

### SALA DELLA DUCHESSA. Sophisticated Interiors.

1065/SDLT

1060/SDLT Bathroom console table cm 220x75x70h

1060/SDLT 1065/SDLT Mirror cm 195x135h

250B109 Bathroom brush holder with cast leaves cm 35h

250B110 Bathroom bin with cast leaves cm Ø20x25h

250B104 Square tissue holder with cast leaves cm 15x15x17h