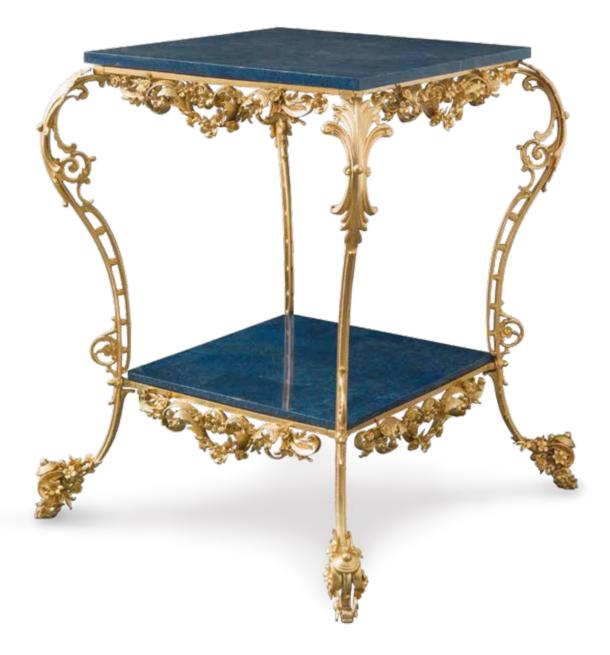

## SALA della CACCIA sophisticated interiors.

Square side table with double surface in lapis lazuli. Bronze structure gilded with gold 24 kt made using lost wax casting with floral motifs. Subsequent protective coating.

### SALA DELLA CACCIA. Sophisticated Interiors.

100A002 Medium-sized square box in clear crystal cm 12x12x25h

100A001 Square box in clear crystal cm 12x12x20h

1013/LPSL Side table with metal decorations and double surface in lapis lazuli cm 80x80x85h