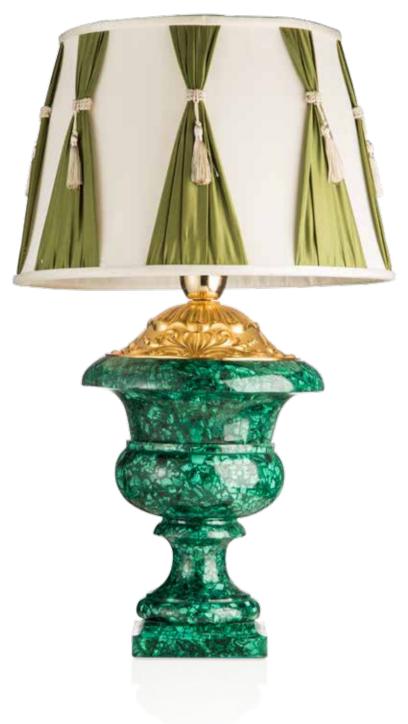

le cm Ø90x110h SALA DEGLI SPECCHI. Sophisticated Interiors.









# GALLERIA delle CONCHIGLIE

SOPHISTICATED INTERIORS.

Wall console table covered with top in malachite made using lost wax casting, four legs, mouldings and elements in bronze gilded with 24 kt gold and subsequent protective coating. Mirror in bronze gilded with 24 kt gold made using lost wax casting and subsequent protective coating. Malachite finish. GALLERIA DELLE CONCHIGLIE. Sophisticated Interiors.





1005/MLCH Wall console table cm 200x65x950h



1006/MLCH Mirror cm 160x145h

### GALLERIA DELLE CONCHIGLIE. Sophisticated Interiors.





5625/MLCH Epergne with malachite base cm Ø25x36h



5320/MLCH Oval centrepiece with square base made of malachite cm 35x18x24h GALLERIA DELLE CONCHIGLIE. Sophisticated Interiors.



2012/MLCH Amphora shaped Table Lamp in Malachite cm ø45x65h

## SALA del MOSAICO SOPHISTICATED INTERIORS.

Floor-standing fountain in bronze gilded with 24 kt gold made using lost wax casting and subsequent protective coating. Malachite finish. Equipped with wheels with brake system for optimum stability. Hand-cut crystal bowls on three levels with pumps conveying water into three different spiral paths from the tip to the base. Final effect illuminated by lighting on the base.



SALA DEL MOSAICO. Sophisticated Interiors.







1100/MLCH Fountain cm 100x100x230h

## SALA della CACCIA sophisticated interiors.

Square side table with double surface in lapis lazuli. Bronze structure gilded with gold 24 kt made using lost wax casting with floral motifs. Subsequent protective coating.



##