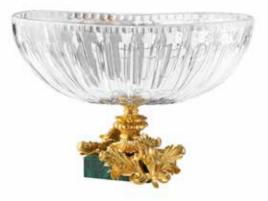

### GALLERIA DELLE CONCHIGLIE. Sophisticated Interiors.

5625/MLCH Epergne with malachite base cm Ø25x36h

5320/MLCH Oval centrepiece with square base made of malachite cm 35x18x24h GALLERIA DELLE CONCHIGLIE. Sophisticated Interiors.