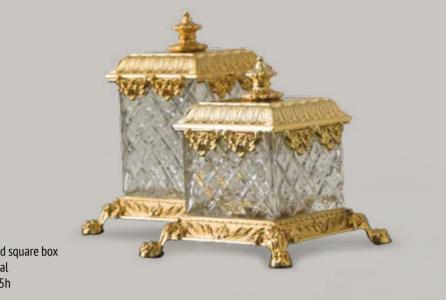

### SALA DELLA CACCIA. Sophisticated Interiors.

100A002 Medium-sized square box in clear crystal cm 12x12x25h

100A001 Square box in clear crystal cm 12x12x20h

1013/LPSL Side table with metal decorations and double surface in lapis lazuli cm 80x80x85h