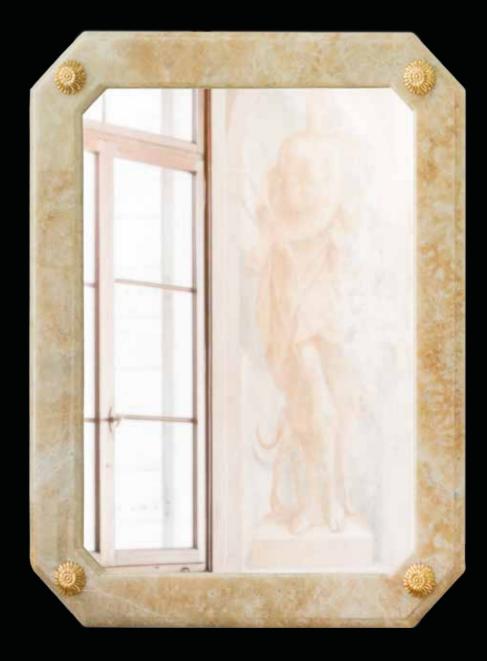

## SALA del DUCA sophisticated interiors.

Bathroom console table in bronze gilded with 24 kt gold and subsequent protective coating. Honey onyx surface, adjustable legs for correct positioning even on uneven surfaces. Washbasin in hand-cut crystal. Mirror in honey onyx with finishing in bronze gilded with 24 kt gold and subsequent protective coating.

1091/MRMO Bathroom console table with single table in honey onyx cm 110x52 SALA DEL DUCA. Sophisticated Interiors.

SALA DEL DUCA. Sophisticated Interiors.

250B107 Bathroom mirror with cast leaves cm 33h

250B108 Bathroom container with cast leaves cm Ø18

250B102 Toothbrush holder with cast base cm 15h

250B103 Soap dispenser with cast base cm 18h

250B106 Glass with cast base cm 15h

1090/MRMO Linear mirror in honey onyx cm 80x100