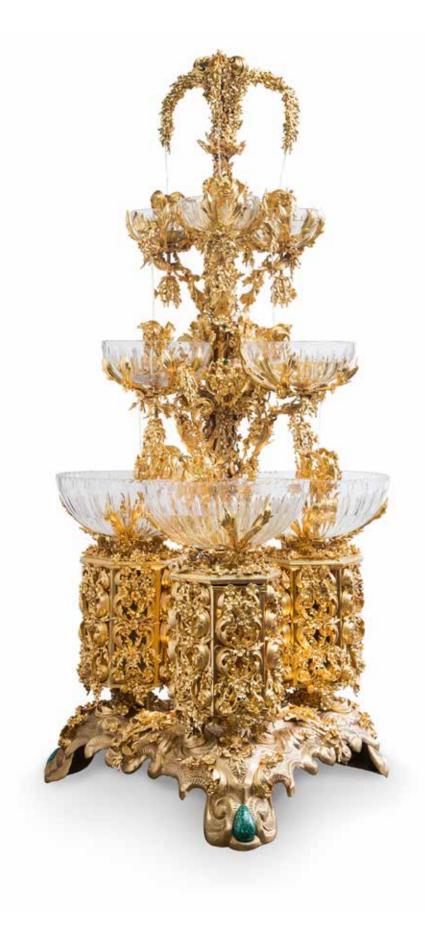

## SALA del MOSAICO SOPHISTICATED INTERIORS.

Floor-standing fountain in bronze gilded with 24 kt gold made using lost wax casting and subsequent protective coating. Malachite finish. Equipped with wheels with brake system for optimum stability. Hand-cut crystal bowls on three levels with pumps conveying water into three different spiral paths from the tip to the base. Final effect illuminated by lighting on the base.

SALA DEL MOSAICO. Sophisticated Interiors.

1100/MLCH Fountain cm 100x100x230h