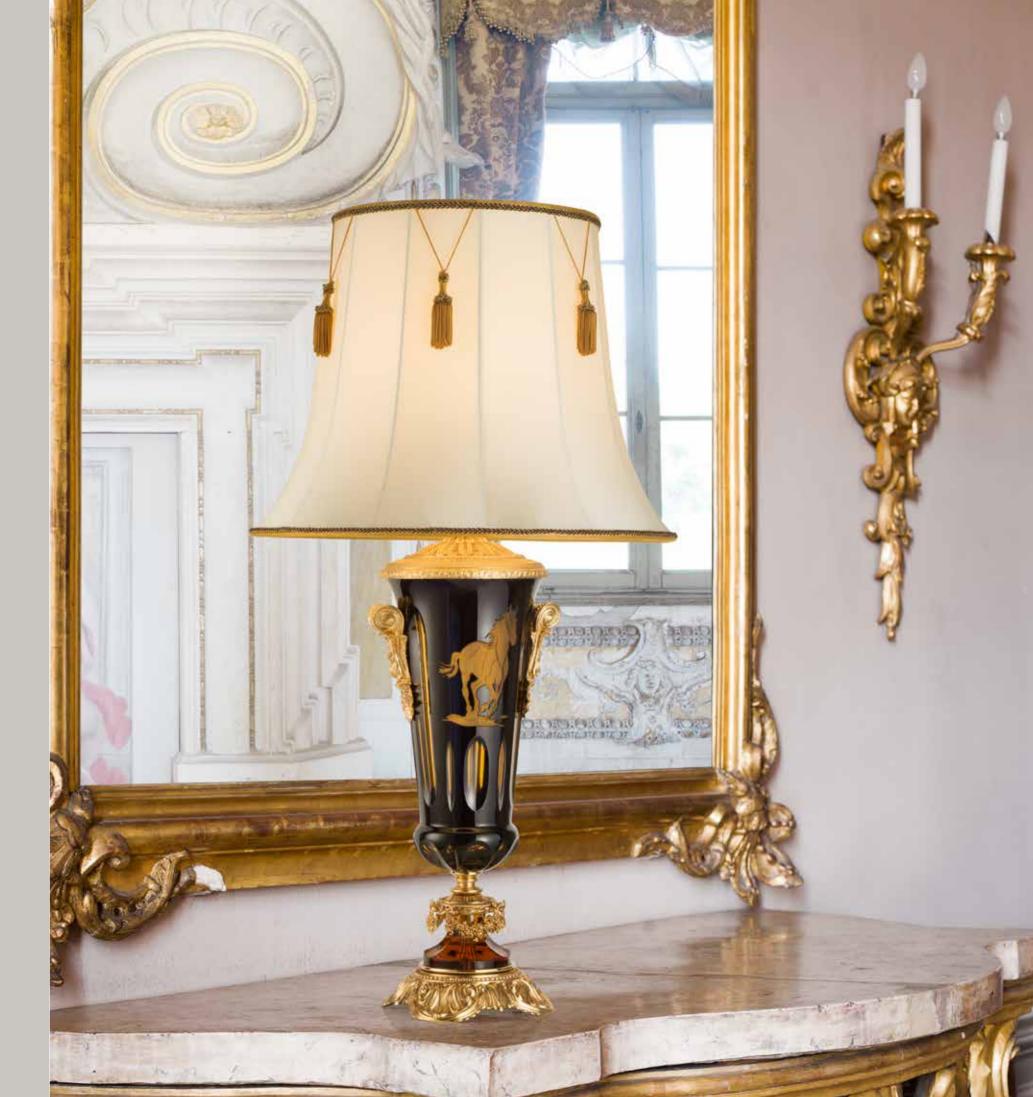

## BIBLIOTECA REALE SOPHISTICATED INTERIORS.

Table lamps can enhance the piece of furnishing and the room they are placed in. Our models are expression of luxury and they can be fully cusomized in terms of color and decorations.

800L252 Medici Table Lamp with horse in crystal amber color cm ø45x95h 900L252 Medici Table Lamp with horse in cased crystal amber and blue cm ø45x95h

900L251 Table Lamp with horse in cased crystal amber and blue cm ø45x85h

800L251 Table Lamp with horse in crystal amber color cm ø45x85h

900M251 Table Lamp in cased crystal amber and blue cm ø45x85h

900M252 Medici Table Lamp in cased crystal amber and blue d.45 h.95

800M251 Table Lamp in crystal amber color cm ø45x85h

800M252 Medici Table Lamp in crystal amber color cm ø45x95h

250F145 Candelabra 13 lights with crystal body cm ø60x115h

200M250 Candelabra 12 lights with Portoro Marble base and finishings cm ø65x90h