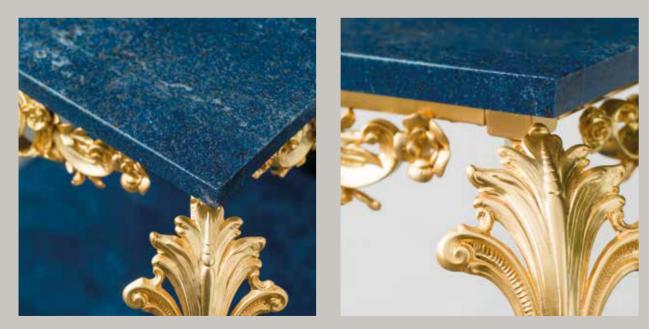

## SALA della CACCIA sophisticated interiors.

Square side table with double surface in lapis lazuli. Bronze structure gilded with gold 24 kt made using lost wax casting with floral motifs. Subsequent protective coating.

### SALA DELLA CACCIA. Sophisticated Interiors.

100A002 Medium-sized square box in clear crystal cm 12x12x25h

100A001 Square box in clear crystal cm 12x12x20h

1013/LPSL Side table with metal decorations and double surface in lapis lazuli cm 80x80x85h