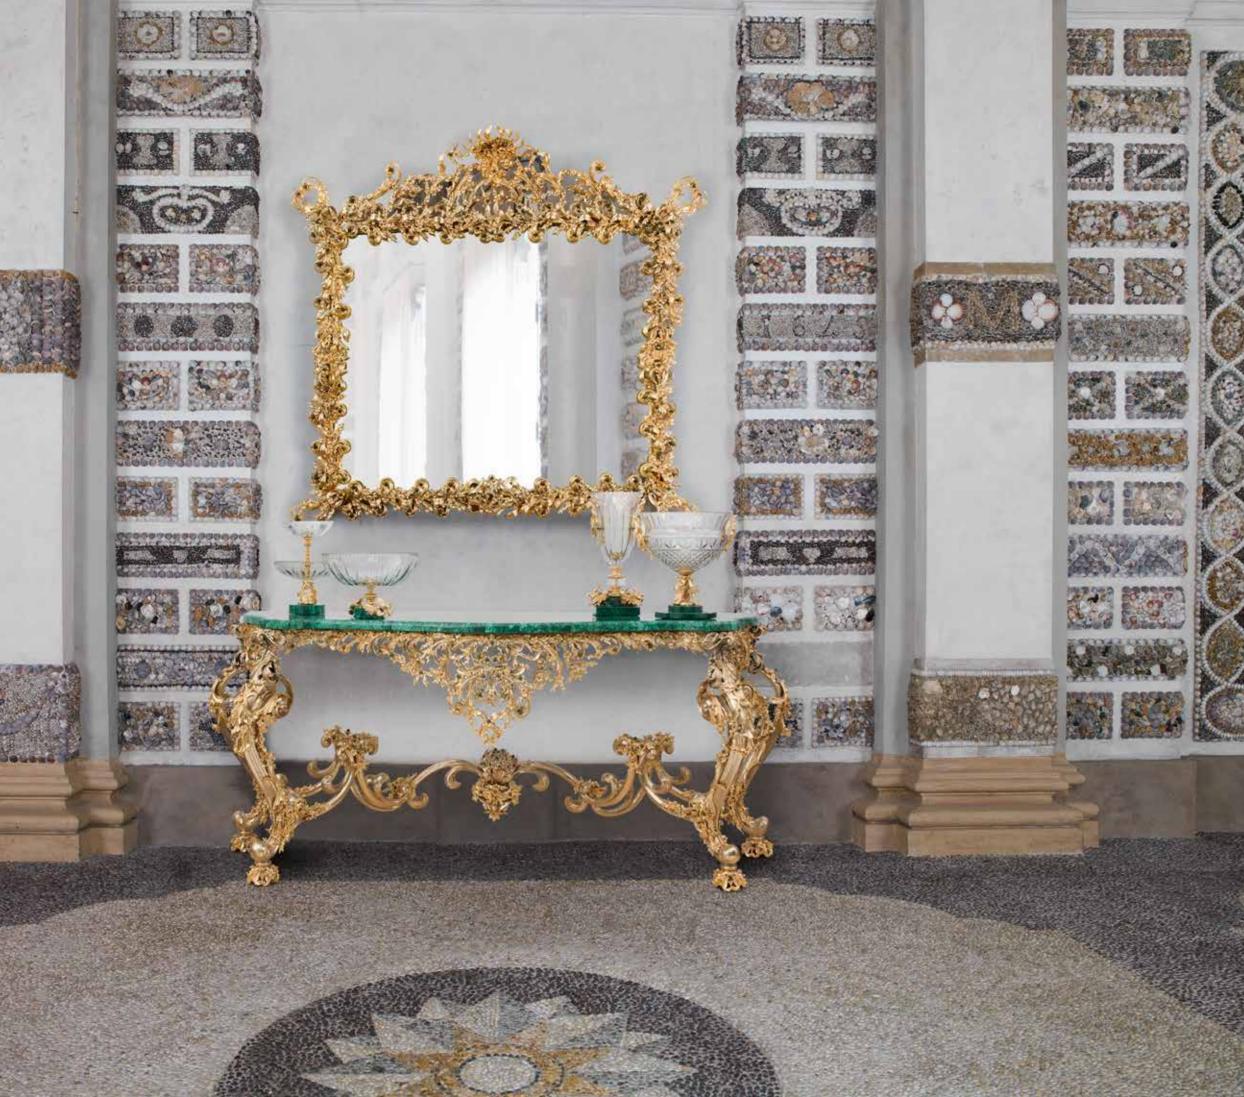

# GALLERIA delle CONCHIGLIE

SOPHISTICATED INTERIORS.

Wall console table covered with top in malachite made using lost wax casting, four legs, mouldings and elements in bronze gilded with 24 kt gold and subsequent protective coating. Mirror in bronze gilded with 24 kt gold made using lost wax casting and subsequent protective coating. Malachite finish. GALLERIA DELLE CONCHIGLIE. Sophisticated Interiors.

1005/MLCH Wall console table cm 200x65x950h

1006/MLCH Mirror cm 160x145h