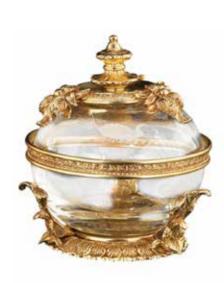

### SALA DELLA CACCIA. Sophisticated Interiors.

100A002 Medium-sized square box in clear crystal cm 12x12x25h

100A001 Square box in clear crystal cm 12x12x20h

1013/LPSL Side table with metal decorations and double surface in lapis lazuli cm 80x80x85h