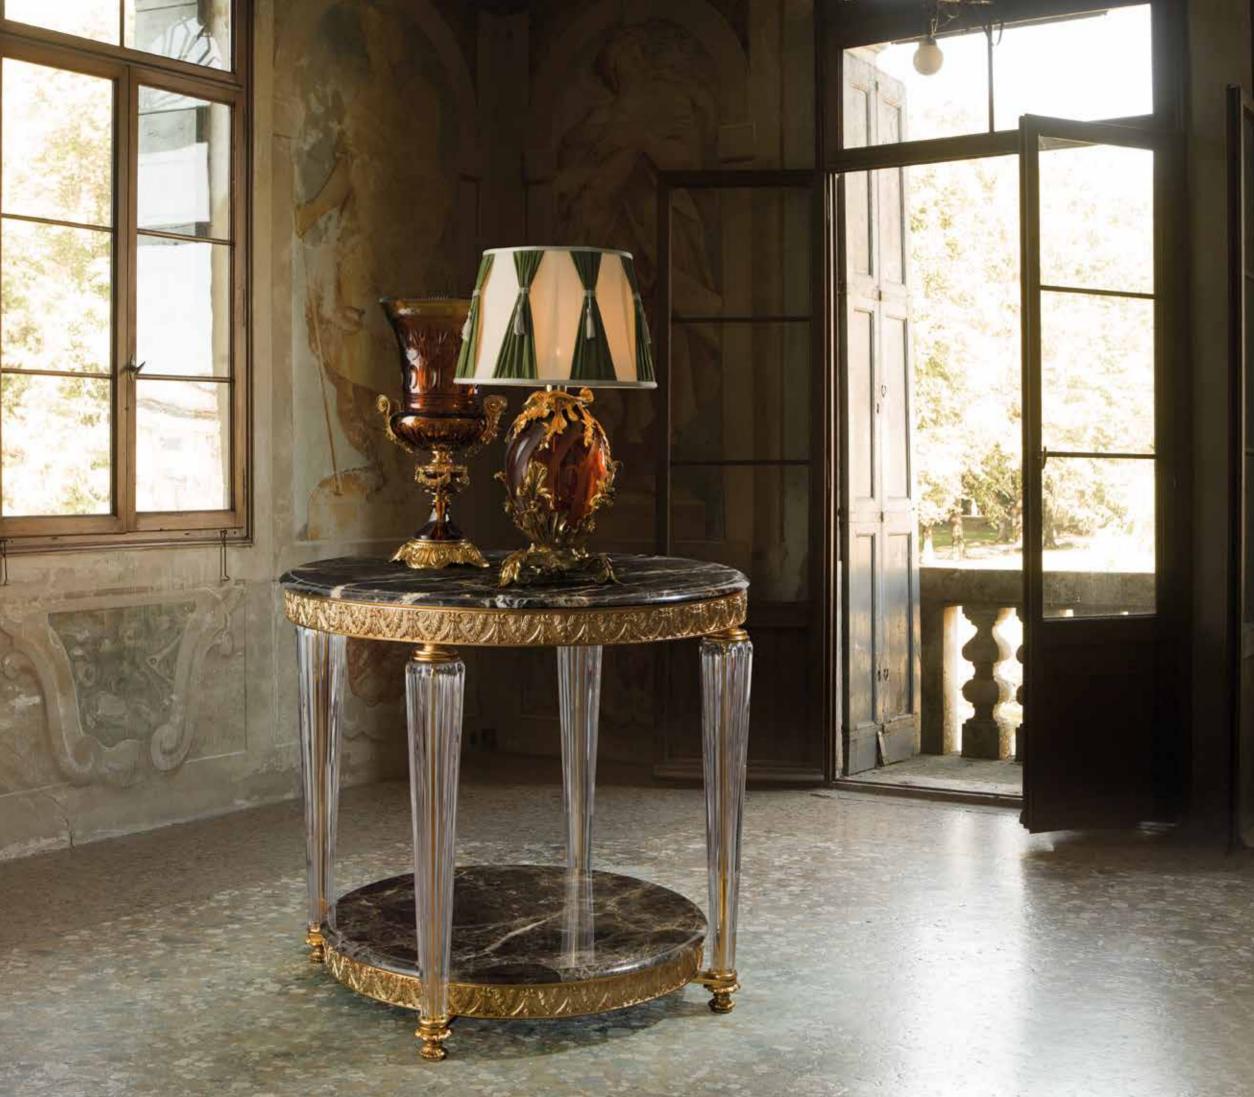

## SALA del RATTO DI PROSERPINA SOPHISTICATED INTERIORS.

Round table with legs made of crystal and double Emperador Dark marble surface. Legs equipped with adjustment system for correct positioning even on uneven surfaces. Mouldings in bronze gilded with 24 kt gold and subsequent protective coating.

## SALA DEL RATTO DI PROSERPINA. Sophisticated Interiors.

1015/MRMO Round table cm Ø90x110h SALA DEGLI SPECCHI. Sophisticated Interiors.