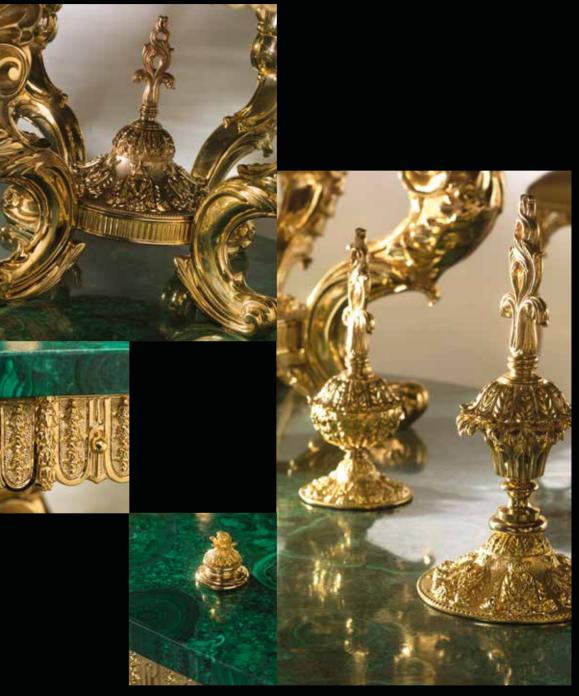

## 1220/MRSP

1220/MRMO Round Table in Bronze and Marble. On the top some bronze decorative elements have been mixed with marble creating a unique and fully customizable design. cm ø160x80h

## SALA del RATTO DI PROSERPINA SOPHISTICATED INTERIORS.

Round table with legs made of crystal and double Emperador Dark marble surface. Legs equipped with adjustment system for correct positioning even on uneven surfaces. Mouldings in bronze gilded with 24 kt gold and subsequent protective coating.

## SALA DEL RATTO DI PROSERPINA. Sophisticated Interiors.

1015/MRMO Round table cm Ø90x110h SALA DEGLI SPECCHI. Sophisticated Interiors.