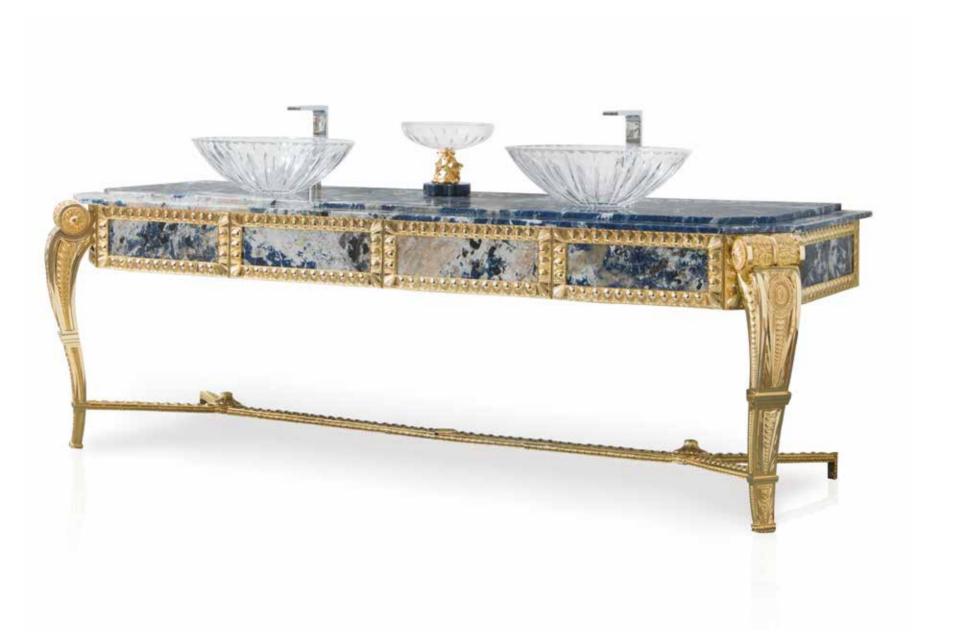

# SALA della DUCHESSA

SOPHISTICATED INTERIORS.

Bathroom console table and mirror in classic style, made of bronze gilded with 24 kt gold depicting stylised lotus leaves. Subsequent protective coating. Sodalite surface and inserts (fine marble with predominance of blue and infinite shades of other colours). Legs equipped with adjustment system for correct positioning even on uneven surfaces. Double washbasin in hand-cut crystal.

### SALA DELLA DUCHESSA. Sophisticated Interiors.

1065/SDLT

1060/SDLT Bathroom console table cm 220x75x70h

1060/SDLT 1065/SDLT Mirror cm 195x135h

250B109 Bathroom brush holder with cast leaves cm 35h

250B110 Bathroom bin with cast leaves cm Ø20x25h