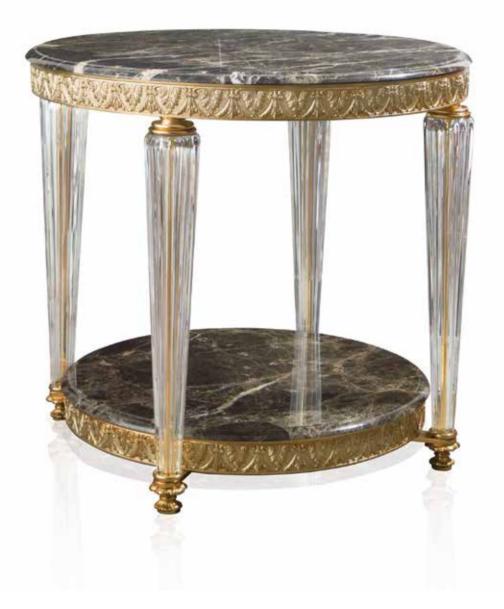

## SALA del RATTO DI PROSERPINA SOPHISTICATED INTERIORS.

Round table with legs made of crystal and double Emperador Dark marble surface. Legs equipped with adjustment system for correct positioning even on uneven surfaces. Mouldings in bronze gilded with 24 kt gold and subsequent protective coating.

## SALA DEL RATTO DI PROSERPINA. Sophisticated Interiors.

1015/MRMO Round table cm Ø90x110h SALA DEGLI SPECCHI. Sophisticated Interiors.