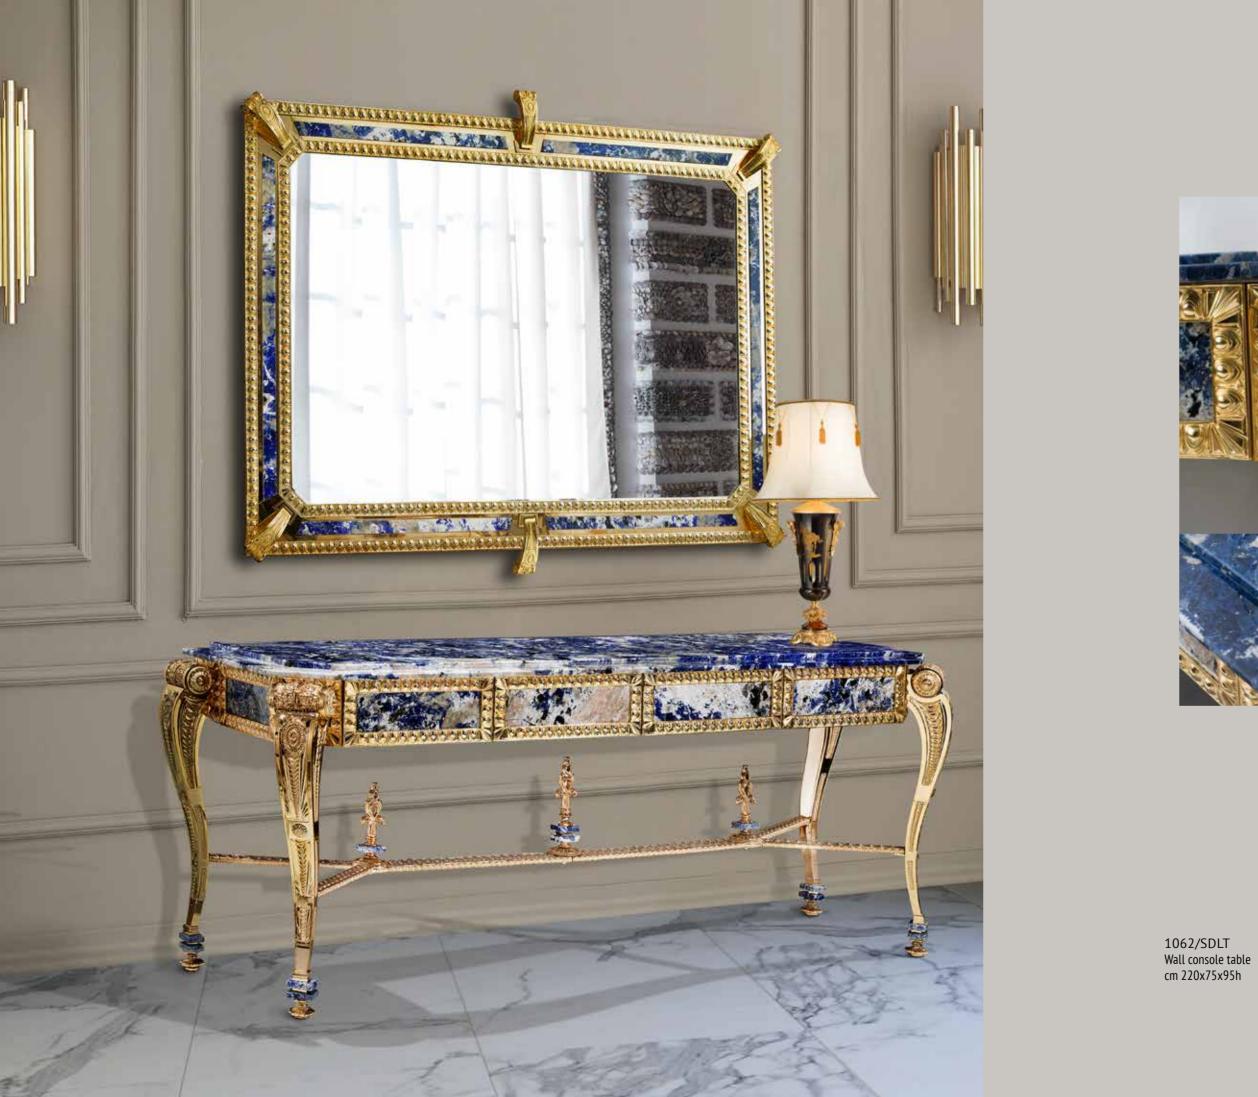

# GALLERIA delle CONCHIGLIE

SOPHISTICATED INTERIORS.

Wall console table covered with top in malachite made using lost wax casting, four legs, mouldings and elements in bronze gilded with 24 kt gold and subsequent protective coating. Mirror in bronze gilded with 24 kt gold made using lost wax casting and subsequent protective coating. Malachite finish. GALLERIA DELLE CONCHIGLIE. Sophisticated Interiors.

1005/MLCH Wall console table cm 200x65x950h

1006/MLCH Mirror cm 160x145h