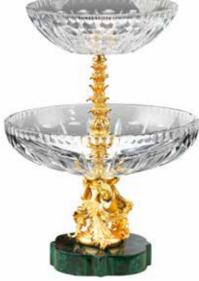

### GALLERIA DELLE CONCHIGLIE. Sophisticated Interiors.

5625/MLCH Epergne with malachite base cm Ø25x36h

5320/MLCH Oval centrepiece with square base made of malachite cm 35x18x24h GALLERIA DELLE CONCHIGLIE. Sophisticated Interiors.