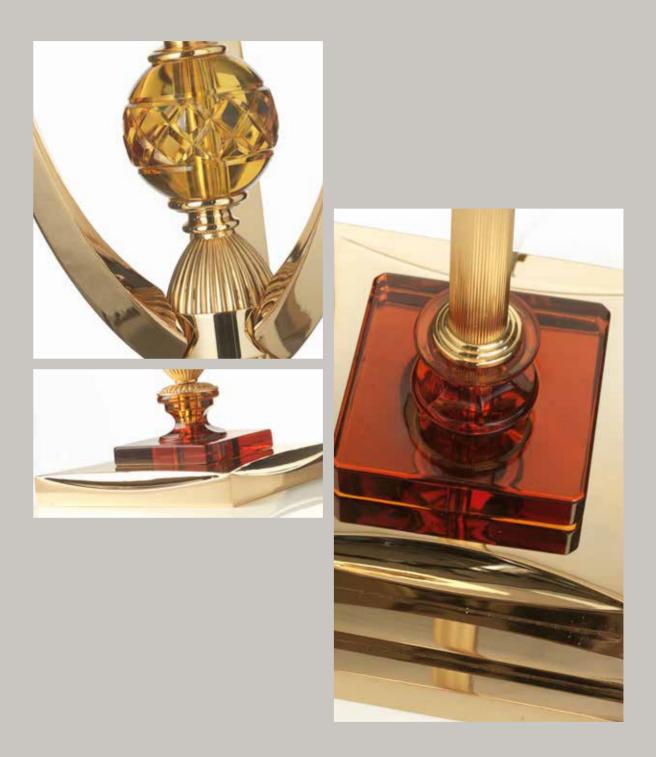

800Q035 Stand Floor Lamp in Bronze and crystal cm ø50x190h

1080/AMB Stand Floor Lamp in crystal amber color. cm ø95x250h

800Q106 Chandelier 6 lights in bronze and crystal amber color cm ø115x125h

800Q131 Table Lamp in Bronze and crystal cm ø50x100h

800Q135 Stand Floor Lamp in Bronze and crystal cm ø50x190h

800Q122 Applique 2 lights lights in bronze crystal amber color cm 50x25x50h