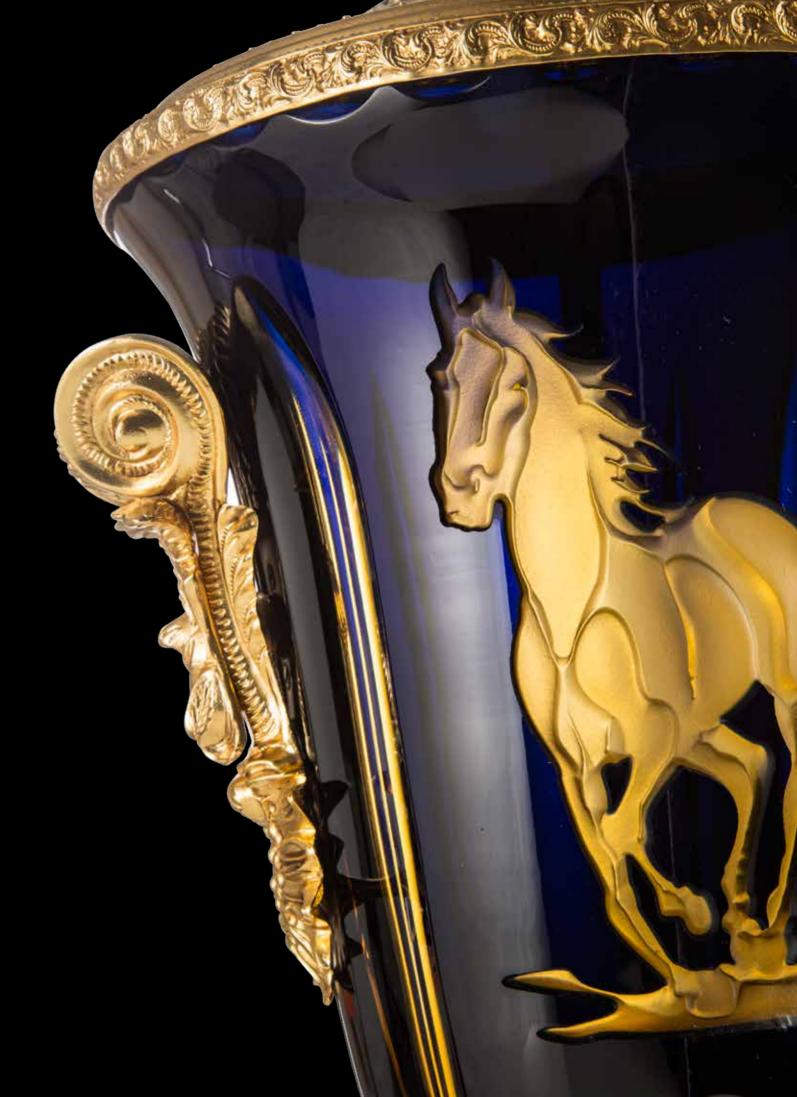

800L252 Medici Table Lamp with horse in crystal amber color cm ø45x95h 900L252 Medici Table Lamp with horse in cased crystal amber and blue cm ø45x95h

900L251 Table Lamp with horse in cased crystal amber and blue cm ø45x85h

800L251 Table Lamp with horse in crystal amber color cm ø45x85h

900M251 Table Lamp in cased crystal amber and blue cm ø45x85h

900M252 Medici Table Lamp in cased crystal amber and blue d.45 h.95

800M251 Table Lamp in crystal amber color cm ø45x85h