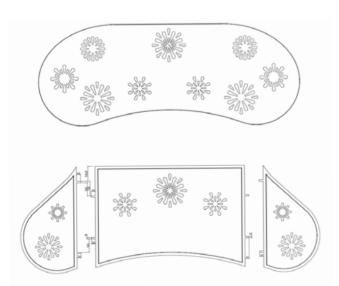

# SALA degli SPECCHI

Dining room table with double surface covered with malachite rests on two bases consisting of four legs each, mouldings and 14 chairs entirely in bronze gilded with 24 kt gold and subsequent protective coating.

SALA DEGLI SPECCHI. Sophisticated Interiors.

OVAL TABLE

SIDEBOARD DETAIL

1218/MLCH Oval table. Goes with 1213/MLCH e 1212/MLCH cm 380x210x80h 370

### SALA DEGLI SPECCHI. Sophisticated Interiors.