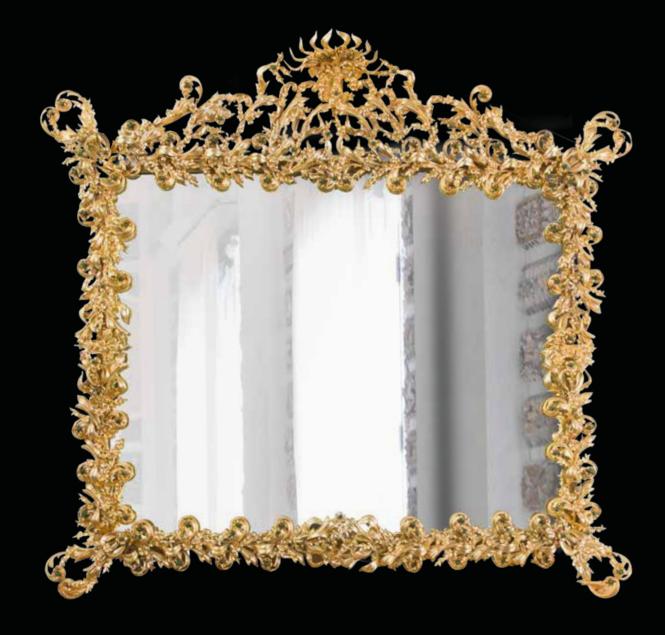

# GALLERIA delle CONCHIGLIE

SOPHISTICATED INTERIORS.

Wall console table covered with top in malachite made using lost wax casting, four legs, mouldings and elements in bronze gilded with 24 kt gold and subsequent protective coating. Mirror in bronze gilded with 24 kt gold made using lost wax casting and subsequent protective coating. Malachite finish. GALLERIA DELLE CONCHIGLIE. Sophisticated Interiors.

1005/MLCH Wall console table cm 200x65x950h

1006/MLCH Mirror cm 160x145h