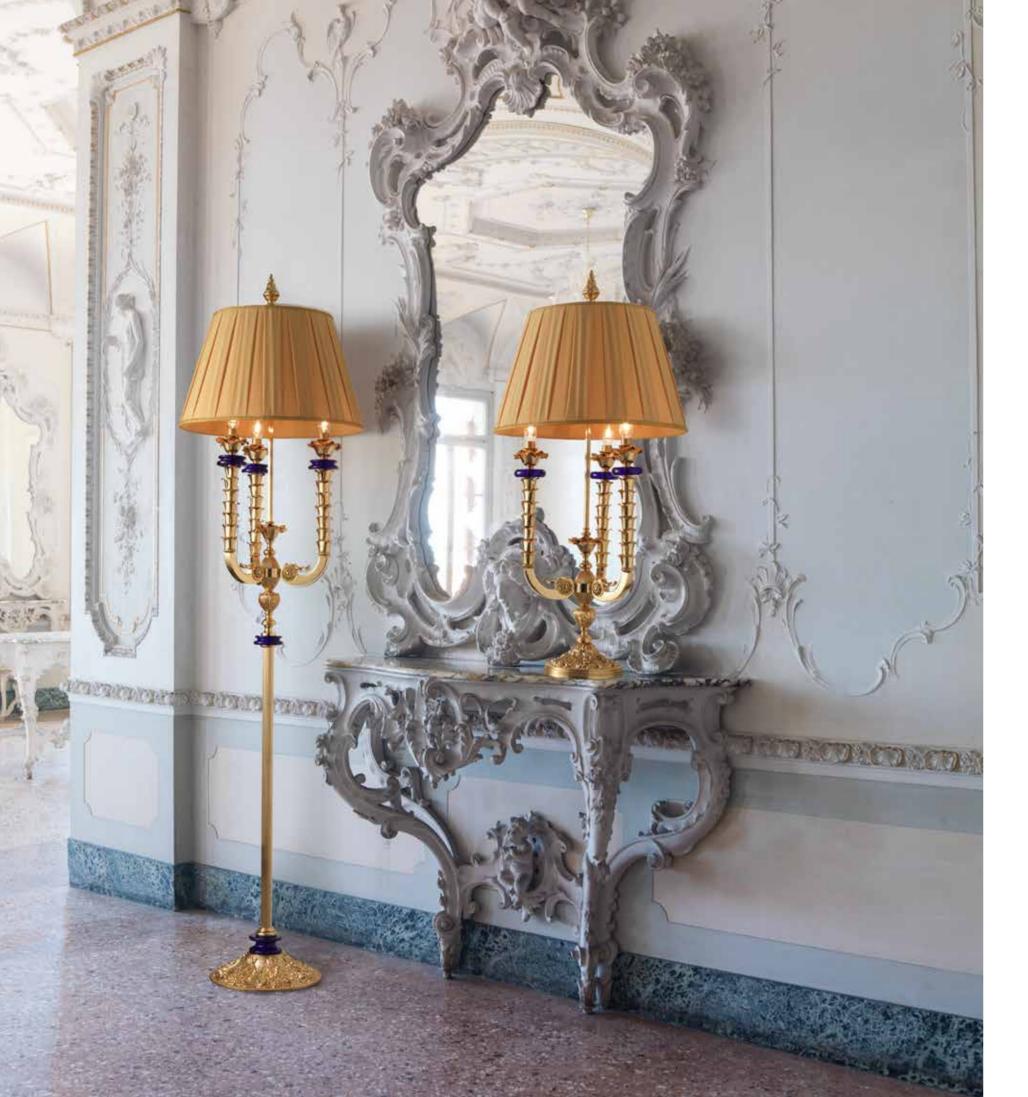

800Q001 Chandelier 12+6 lights in bronze and cased crystal amber and blue cm ø115x125h

800Q022 Applique 2 lights lights in bronze crystal blue color cm 50x25x50h

800Q031 Table Lamp in Bronze and crystal cm ø50x110h

800Q035 Stand Floor Lamp in Bronze and crystal cm ø50x190h

1080/AMB Stand Floor Lamp in crystal amber color. cm ø95x250h

800Q106 Chandelier 6 lights in bronze and crystal amber color cm ø115x125h

800Q131 Table Lamp in Bronze and crystal cm ø50x100h

800Q135 Stand Floor Lamp in Bronze and crystal cm ø50x190h

800Q122 Applique 2 lights lights in bronze crystal amber color cm 50x25x50h