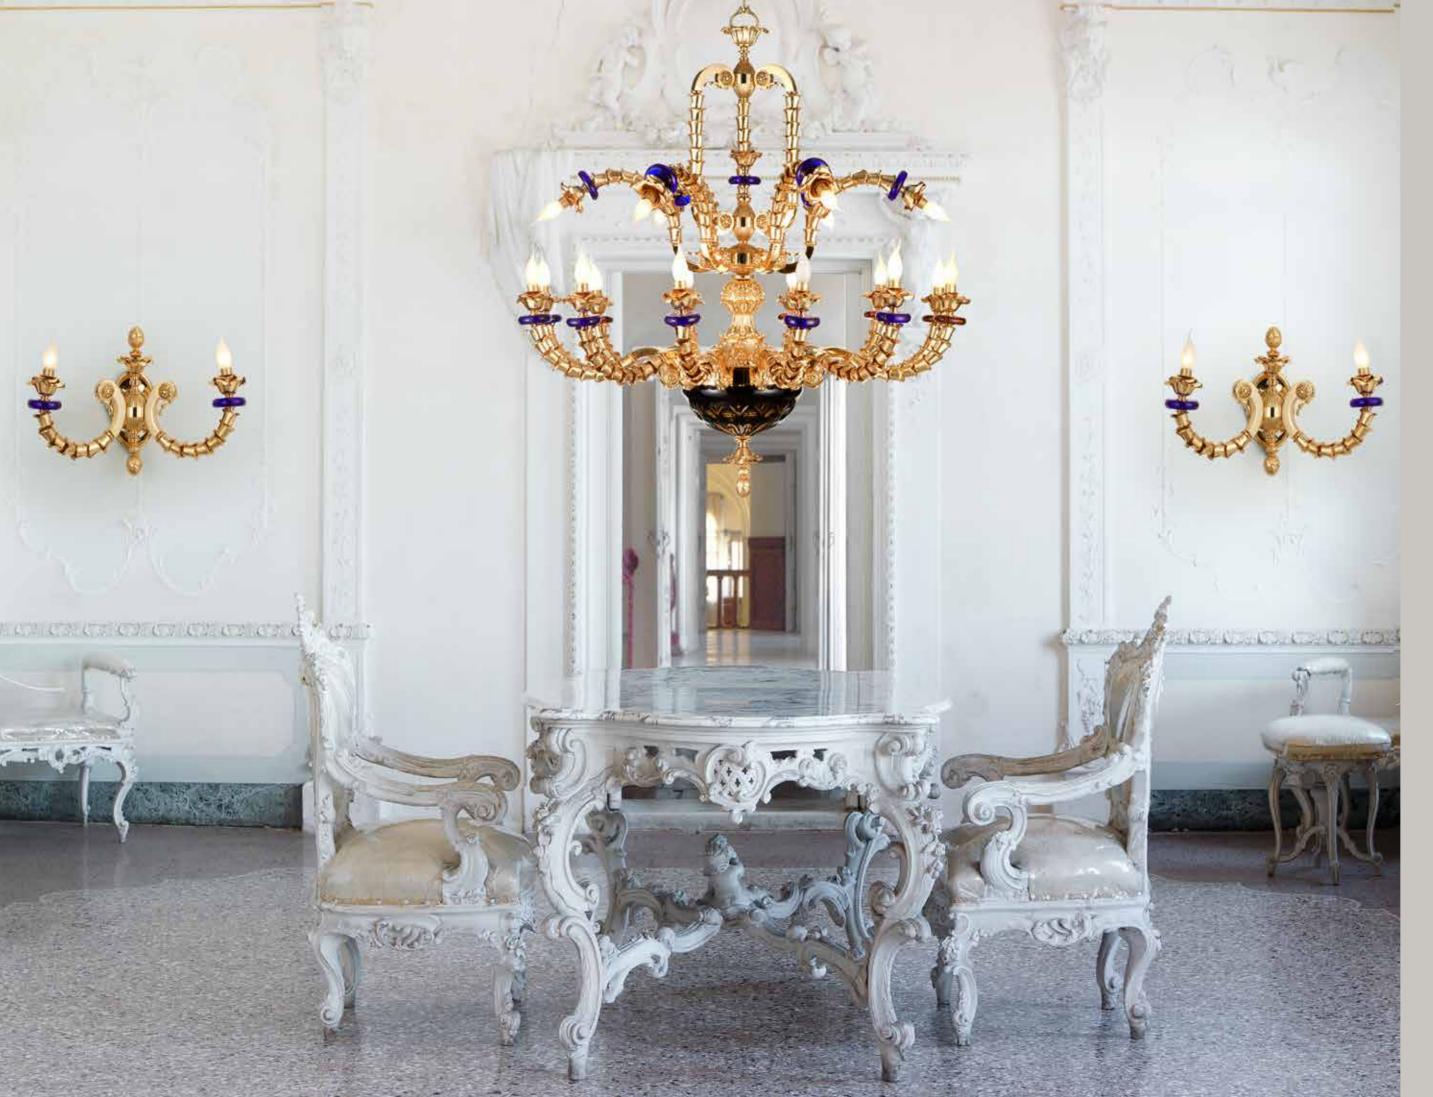

## SALA delle ARTI E DELLE SCIENZE

### SOPHISTICATED INTERIORS.

Our lighting collections are designed to match any kind of context of furnishing from classic to contemporary. The aim of the design of our lighting elements is to reach the highest level of elegance thanks to the care to the details and finishings, and the preciousness of the materials.

800Q001 Chandelier 12+6 lights in bronze and cased crystal amber and blue cm ø115x125h

800Q022 Applique 2 lights lights in bronze crystal blue color cm 50x25x50h

800Q031 Table Lamp in Bronze and crystal cm ø50x110h