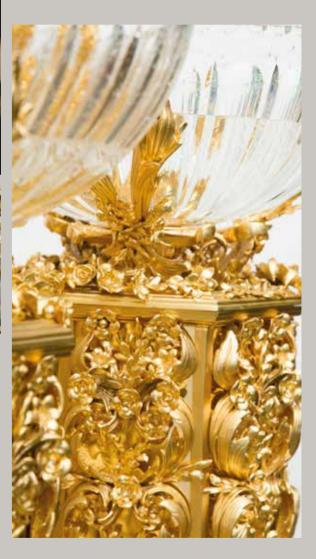

## SALA del MOSAICO SOPHISTICATED INTERIORS.

Floor-standing fountain in bronze gilded with 24 kt gold made using lost wax casting and subsequent protective coating. Malachite finish. Equipped with wheels with brake system for optimum stability. Hand-cut crystal bowls on three levels with pumps conveying water into three different spiral paths from the tip to the base. Final effect illuminated by lighting on the base.

SALA DEL MOSAICO. Sophisticated Interiors.

1100/MLCH Fountain cm 100x100x230h