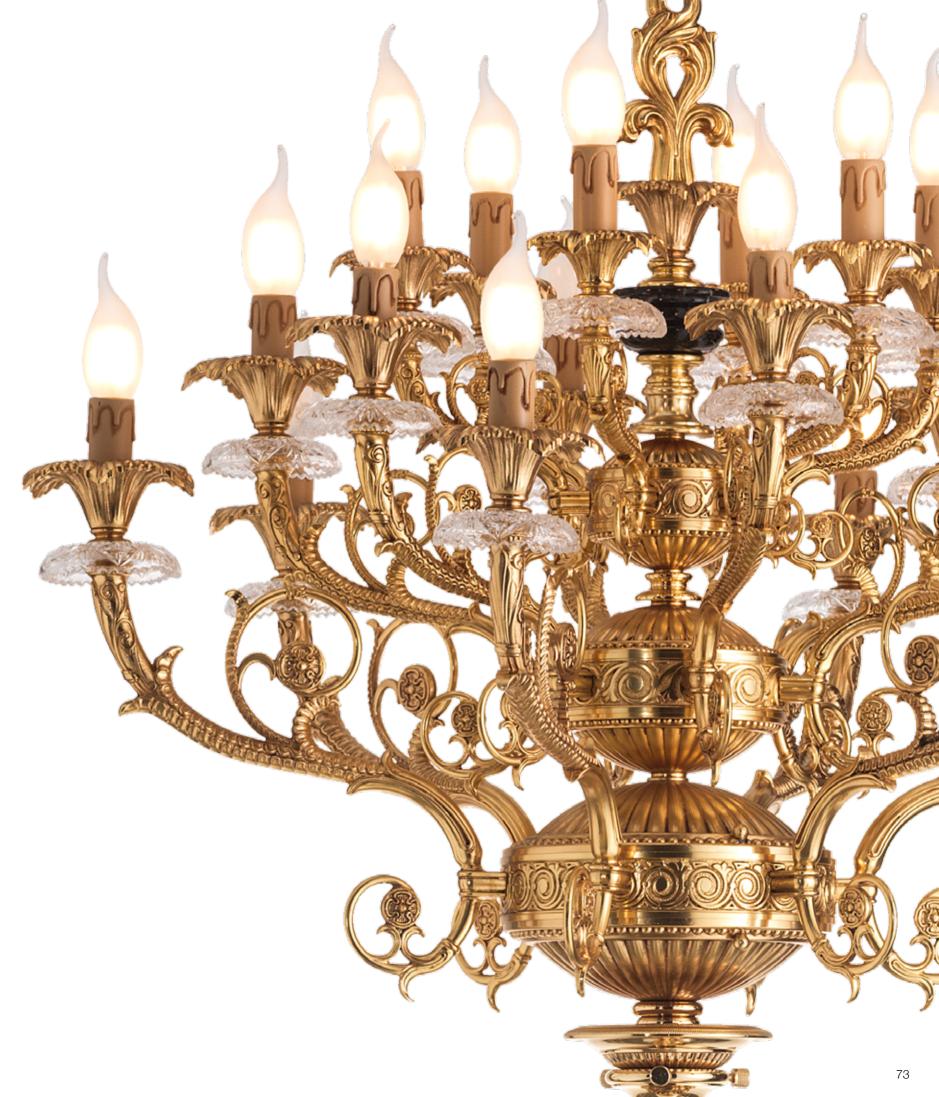

800Q001 Chandelier 12+6 lights in bronze and cased crystal amber and blue cm ø115x125h

800Q022 Applique 2 lights lights in bronze crystal blue color cm 50x25x50h

800Q031 Table Lamp in Bronze and crystal cm ø50x110h

800Q035 Stand Floor Lamp in Bronze and crystal cm ø50x190h

1080/AMB Stand Floor Lamp in crystal amber color. cm ø95x250h

800Q106 Chandelier 6 lights in bronze and crystal amber color cm ø115x125h

800Q131 Table Lamp in Bronze and crystal cm ø50x100h

800Q135 Stand Floor Lamp in Bronze and crystal cm ø50x190h

800Q122 Applique 2 lights lights in bronze crystal amber color cm 50x25x50h