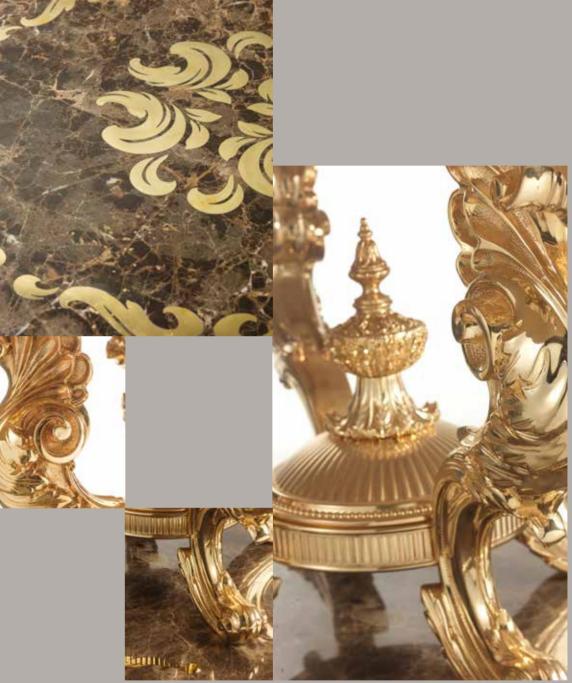

## SALA del RATTO DI PROSERPINA SOPHISTICATED INTERIORS.

Round table with legs made of crystal and double Emperador Dark marble surface. Legs equipped with adjustment system for correct positioning even on uneven surfaces. Mouldings in bronze gilded with 24 kt gold and subsequent protective coating.

## SALA DEL RATTO DI PROSERPINA. Sophisticated Interiors.

1015/MRMO Round table cm Ø90x110h SALA DEGLI SPECCHI. Sophisticated Interiors.