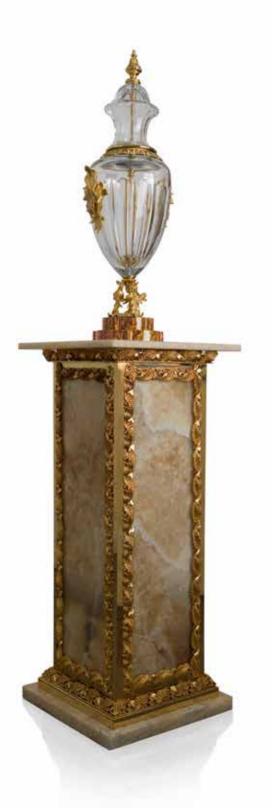

200M512 Crystal column, Emperador Dark marble base, capital in bronze gilded with 24 kt gold and subsequent protective coating. cm 42x42x130h