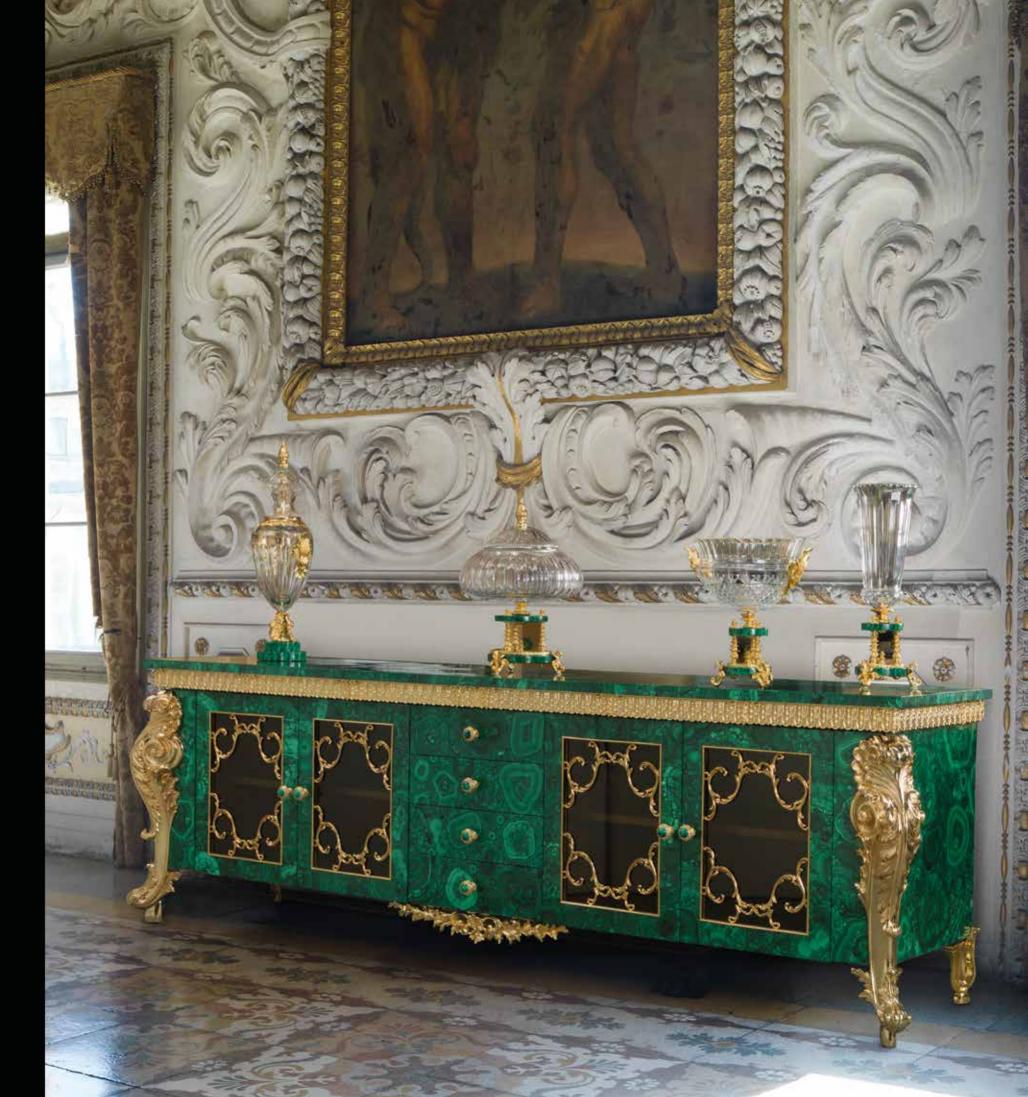

## SALA degli STUCCHI SOPHISTICATED INTERIORS.

0.0.0

Sideboard with four doors with wooden frame, central drawer covered in malachite, four legs, mouldings and elements in bronze gilded with 24 kt gold and subsequent protective coating.

SALA DEGLI STUCCHI. Sophisticated Interiors.

1213/MLCH Sideboard. Goes with 1218/MLCH e 1212/MLCH cm 300x60x120h

## SALA DEGLI STUCCHI. Sophisticated Interiors.

1212/MLCH Sideboard with four doors with wooden frame, covered in malachite, four legs, mouldings and elements in bronze gilded with 24 kt gold and subsequent protective coating. Goes with 1218/MLCH e 1213/MLCH cm 240x60x120h