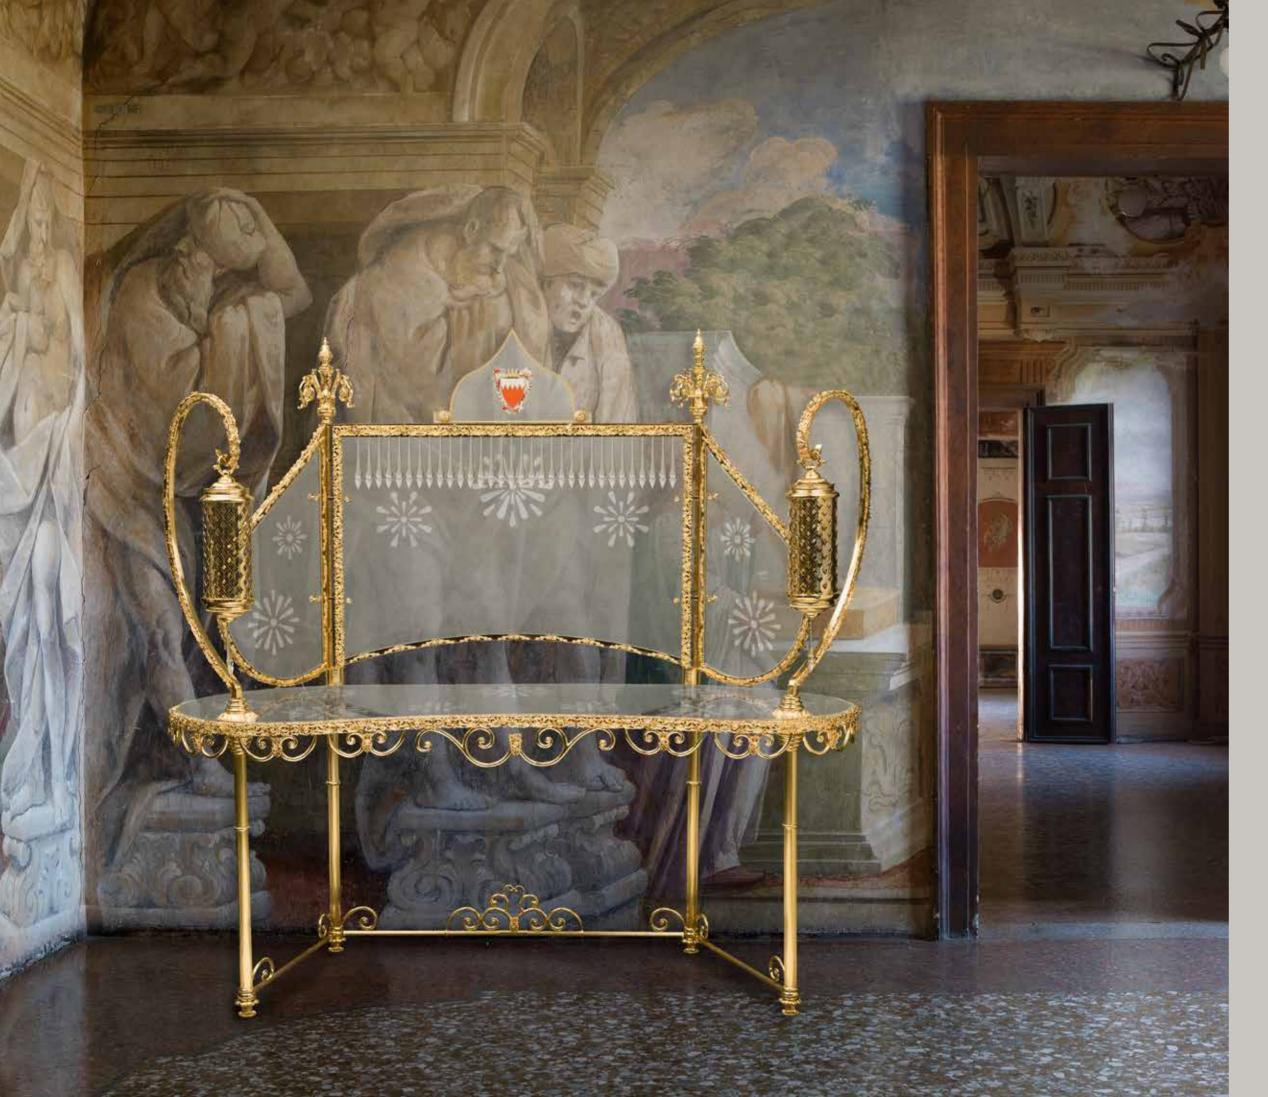

## SALA delle CARIATIDI SOPHISTICATED INTERIORS.

Console table in bronze gilded with 24 kt gold with top and back in engraved Plexiglas and mother of pearl inlays.

SALA DELLE CARIATIDI. Sophisticated Interiors.

1020/PLXG Console table with bronze back, engraved Plexiglas shelves and mother of pearl inlays cm 200x80x210h

1022/PLXG Bronze lantern with LED light cm 190h