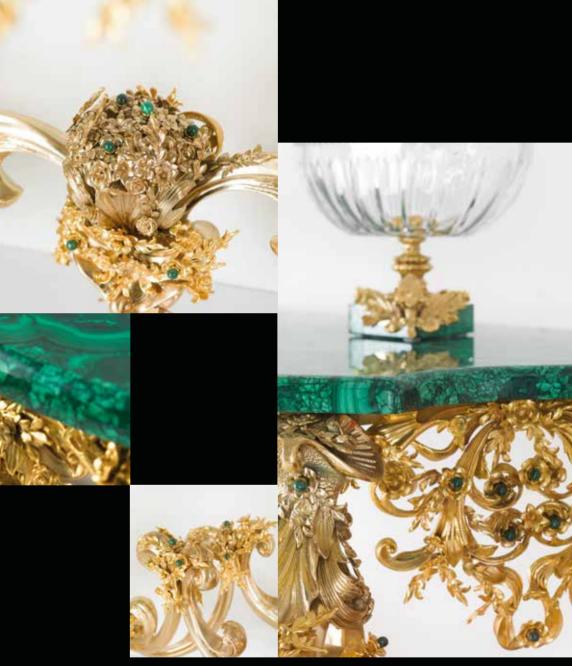

# GALLERIA delle CONCHIGLIE

SOPHISTICATED INTERIORS.

Wall console table covered with top in malachite made using lost wax casting, four legs, mouldings and elements in bronze gilded with 24 kt gold and subsequent protective coating. Mirror in bronze gilded with 24 kt gold made using lost wax casting and subsequent protective coating. Malachite finish. GALLERIA DELLE CONCHIGLIE. Sophisticated Interiors.

1005/MLCH Wall console table cm 200x65x950h

1006/MLCH Mirror cm 160x145h

### GALLERIA DELLE CONCHIGLIE. Sophisticated Interiors.

5625/MLCH Epergne with malachite base cm Ø25x36h

5320/MLCH Oval centrepiece with square base made of malachite cm 35x18x24h GALLERIA DELLE CONCHIGLIE. Sophisticated Interiors.