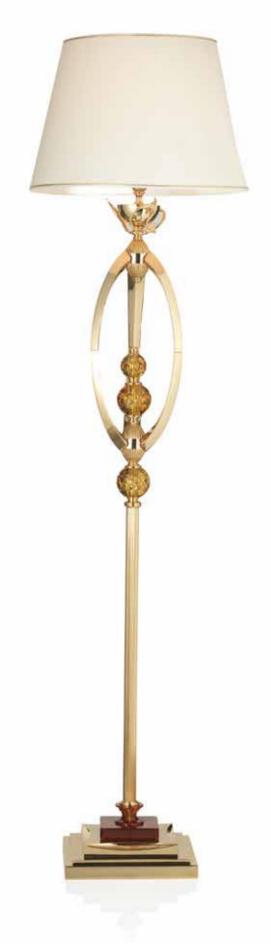

800Q035 Stand Floor Lamp in Bronze and crystal cm ø50x190h

1080/AMB Stand Floor Lamp in crystal amber color. cm ø95x250h

800Q106 Chandelier 6 lights in bronze and crystal amber color cm ø115x125h

800Q131 Table Lamp in Bronze and crystal cm ø50x100h