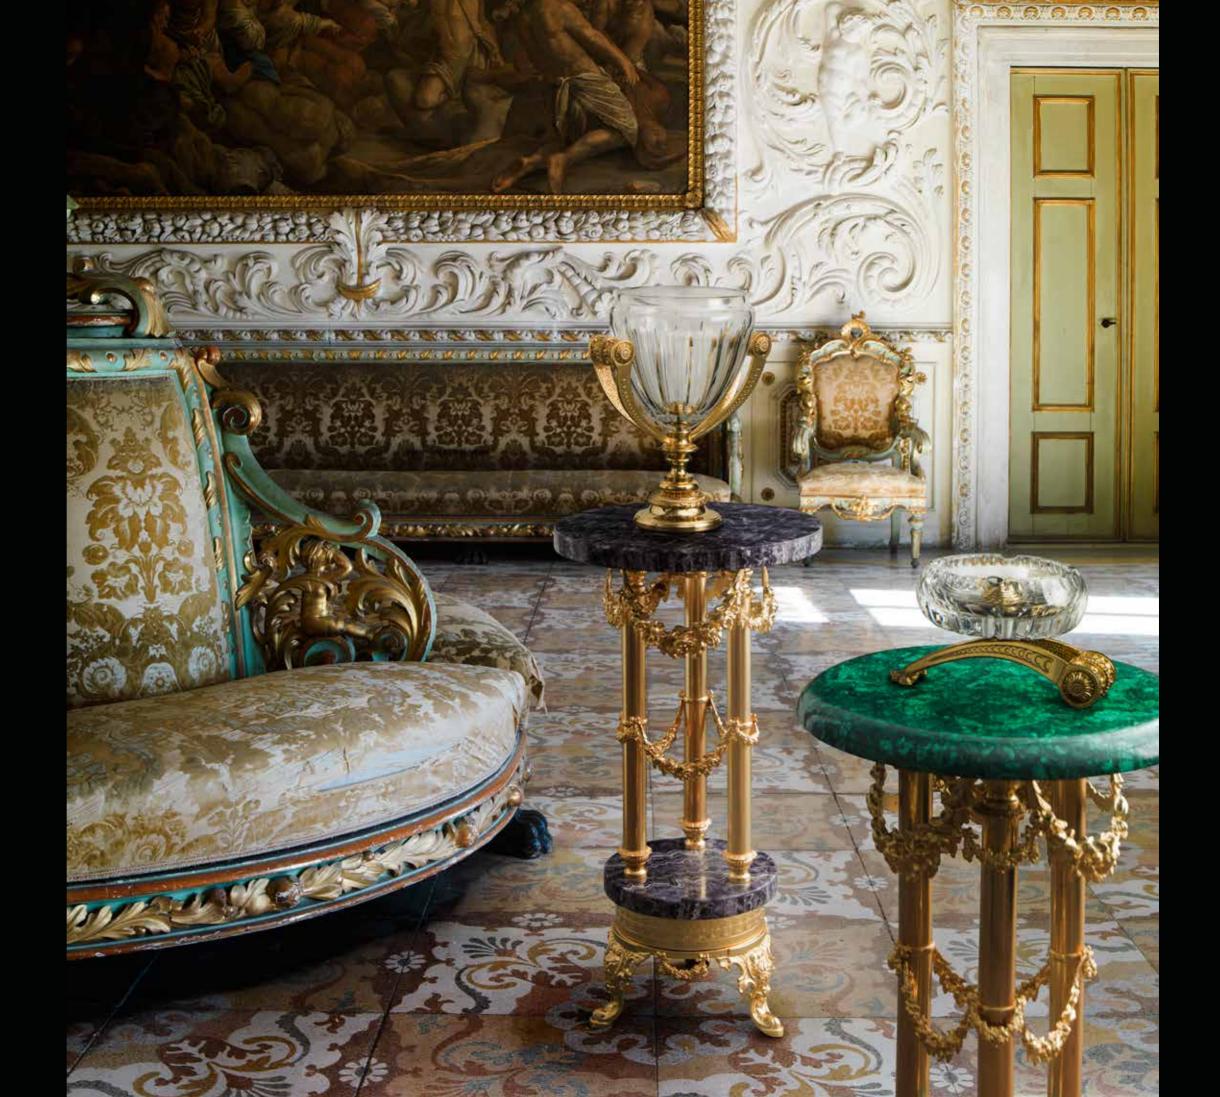

1011/AMTH Round side table with double surface in amethyst cm Ø43x78h

Hand-cut crystal column, amber colour (the true colour of crystal), marble base Emperador Dark. Capital in bronze gilded with 24 kt gold and subsequent protective coating. Historical stylistic reference to the canons of times ranging from ancient Rome to the Renaissance.

200M512 Crystal column, Emperador Dark marble base, capital in bronze gilded with 24 kt gold and subsequent protective coating. cm 42x42x130h