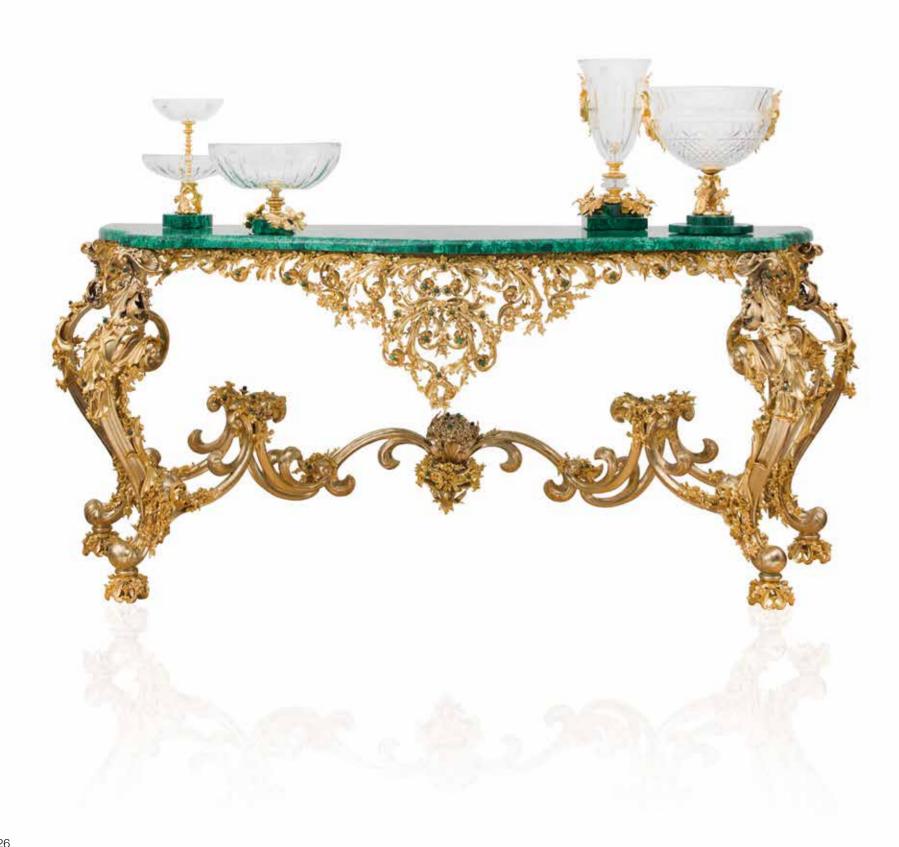

# GALLERIA delle CONCHIGLIE

SOPHISTICATED INTERIORS.

Wall console table covered with top in malachite made using lost wax casting, four legs, mouldings and elements in bronze gilded with 24 kt gold and subsequent protective coating. Mirror in bronze gilded with 24 kt gold made using lost wax casting and subsequent protective coating. Malachite finish. GALLERIA DELLE CONCHIGLIE. Sophisticated Interiors.

1005/MLCH Wall console table cm 200x65x950h

1006/MLCH Mirror cm 160x145h