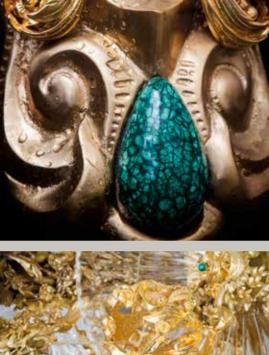

## SALA del MOSAICO SOPHISTICATED INTERIORS.

Floor-standing fountain in bronze gilded with 24 kt gold made using lost wax casting and subsequent protective coating. Malachite finish. Equipped with wheels with brake system for optimum stability. Hand-cut crystal bowls on three levels with pumps conveying water into three different spiral paths from the tip to the base. Final effect illuminated by lighting on the base.

SALA DEL MOSAICO. Sophisticated Interiors.

1100/MLCH Fountain cm 100x100x230h