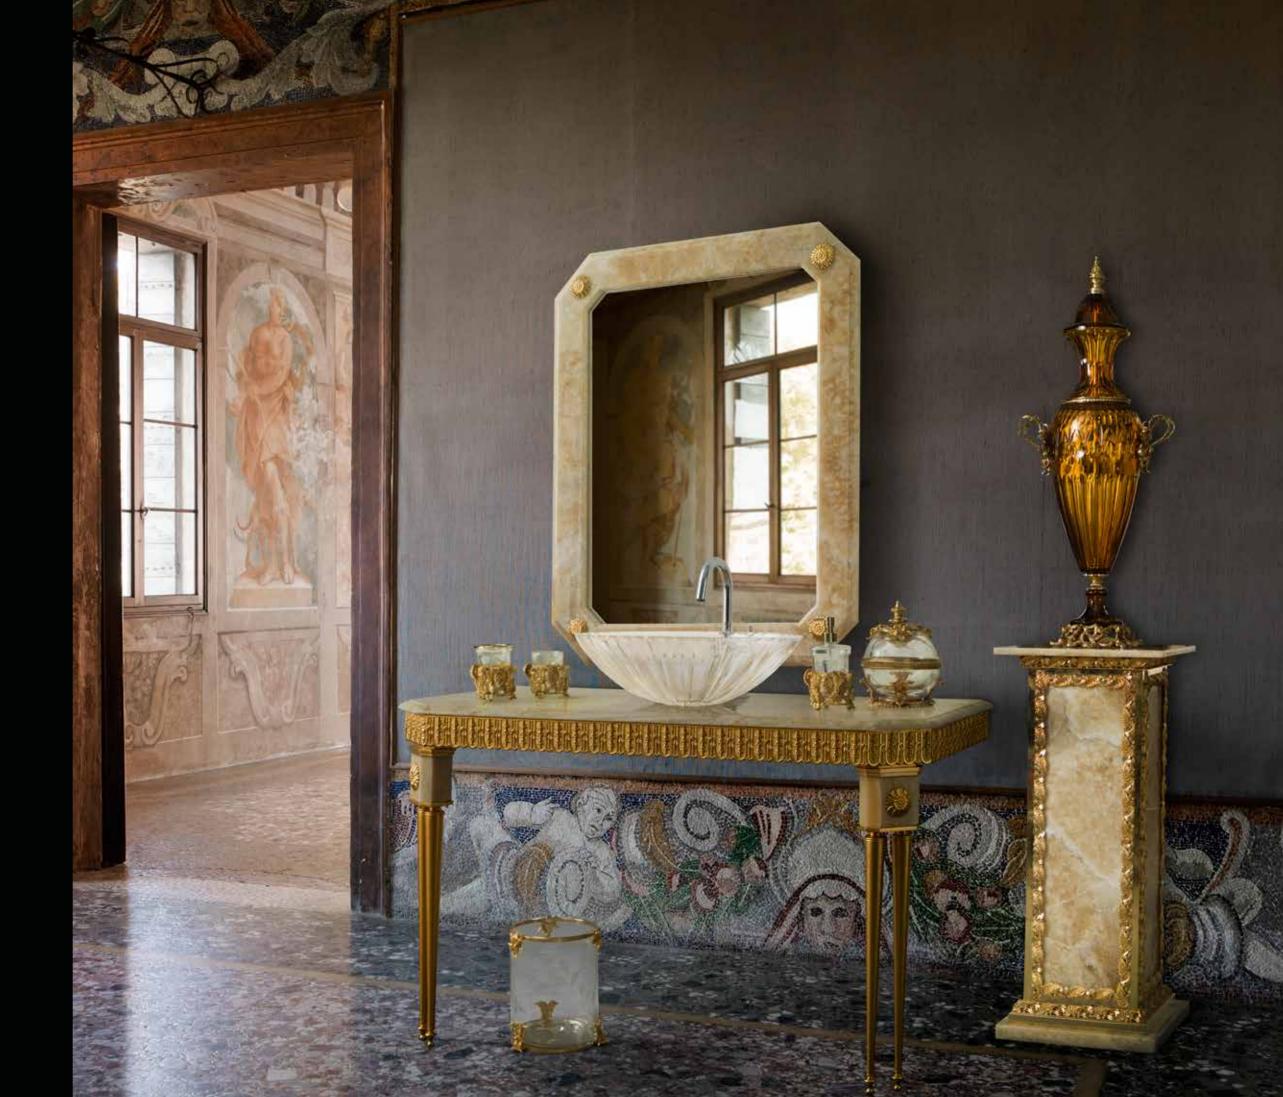

## SALA del DUCA sophisticated interiors.

Bathroom console table in bronze gilded with 24 kt gold and subsequent protective coating. Honey onyx surface, adjustable legs for correct positioning even on uneven surfaces. Washbasin in hand-cut crystal. Mirror in honey onyx with finishing in bronze gilded with 24 kt gold and subsequent protective coating.

1091/MRMO Bathroom console table with single table in honey onyx cm 110x52 SALA DEL DUCA. Sophisticated Interiors.

SALA DEL DUCA. Sophisticated Interiors.

250B107 Bathroom mirror with cast leaves cm 33h

250B108 Bathroom container with cast leaves cm Ø18

250B102 Toothbrush holder with cast base cm 15h

250B103 Soap dispenser with cast base cm 18h

250B106 Glass with cast base cm 15h

1090/MRMO Linear mirror in honey onyx cm 80x100