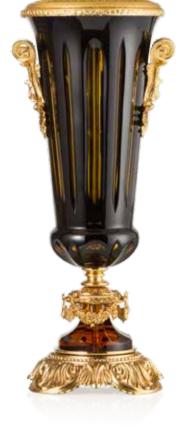

800L252 Medici Table Lamp with horse in crystal amber color cm ø45x95h 900L252 Medici Table Lamp with horse in cased crystal amber and blue cm ø45x95h

900L251 Table Lamp with horse in cased crystal amber and blue cm ø45x85h

800L251 Table Lamp with horse in crystal amber color cm ø45x85h

900M251 Table Lamp in cased crystal amber and blue cm ø45x85h

900M252 Medici Table Lamp in cased crystal amber and blue d.45 h.95

800M251 Table Lamp in crystal amber color cm ø45x85h