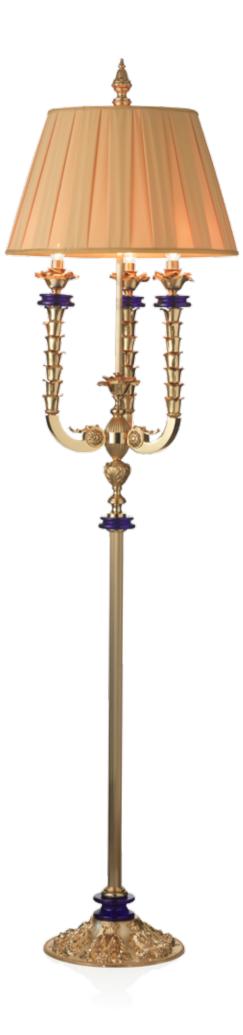

800Q035 Stand Floor Lamp in Bronze and crystal cm ø50x190h

1080/AMB Stand Floor Lamp in crystal amber color. cm ø95x250h

800Q106 Chandelier 6 lights in bronze and crystal amber color cm ø115x125h

800Q131 Table Lamp in Bronze and crystal cm ø50x100h

800Q135 Stand Floor Lamp in Bronze and crystal cm ø50x190h

800Q122 Applique 2 lights lights in bronze crystal amber color cm 50x25x50h