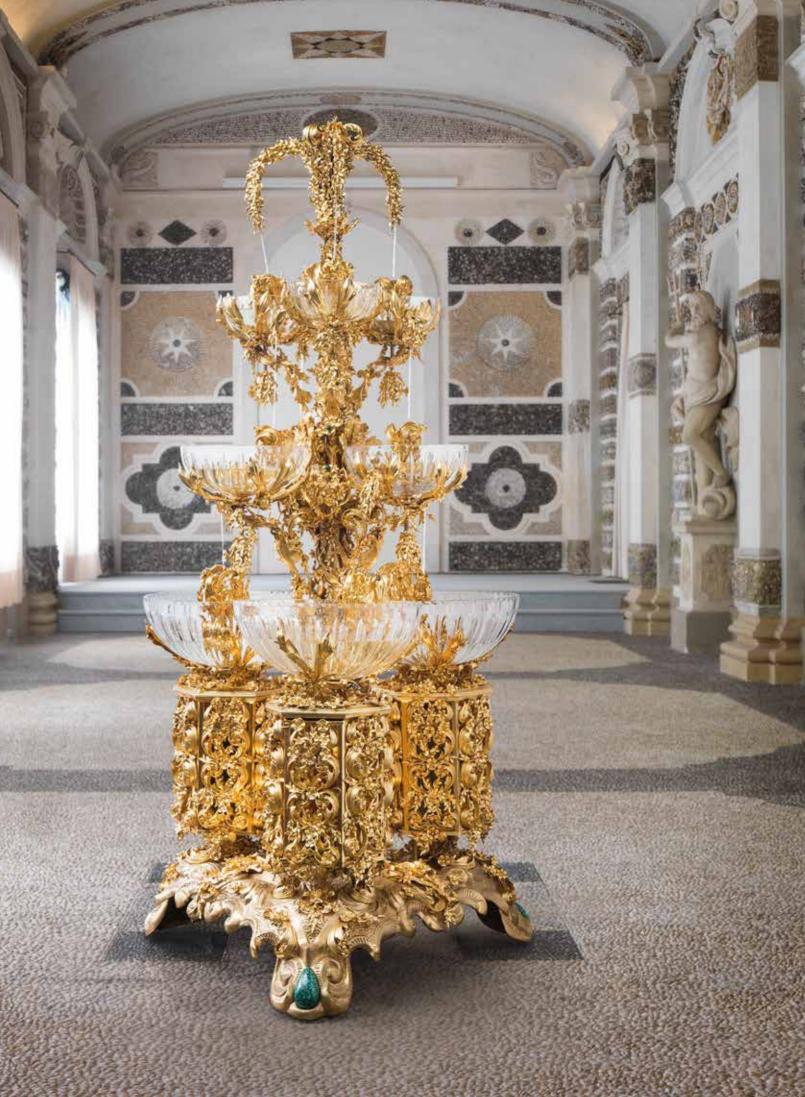

## SALA del MOSAICO SOPHISTICATED INTERIORS.

Floor-standing fountain in bronze gilded with 24 kt gold made using lost wax casting and subsequent protective coating. Malachite finish. Equipped with wheels with brake system for optimum stability. Hand-cut crystal bowls on three levels with pumps conveying water into three different spiral paths from the tip to the base. Final effect illuminated by lighting on the base.

SALA DEL MOSAICO. Sophisticated Interiors.

1100/MLCH Fountain cm 100x100x230h