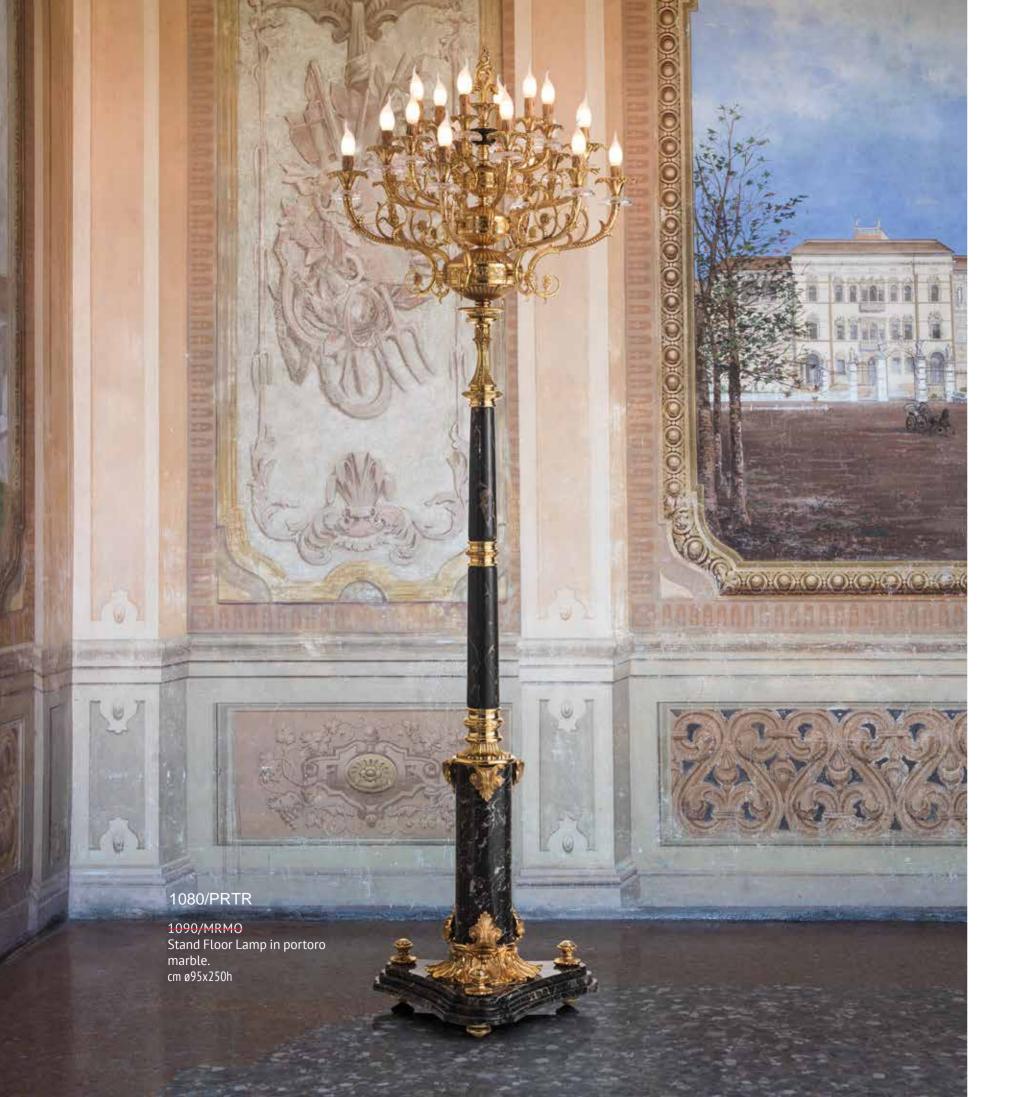

800Q035 Stand Floor Lamp in Bronze and crystal cm ø50x190h

1080/AMB Stand Floor Lamp in crystal amber color. cm ø95x250h

800Q106 Chandelier 6 lights in bronze and crystal amber color cm ø115x125h

800Q131 Table Lamp in Bronze and crystal cm ø50x100h