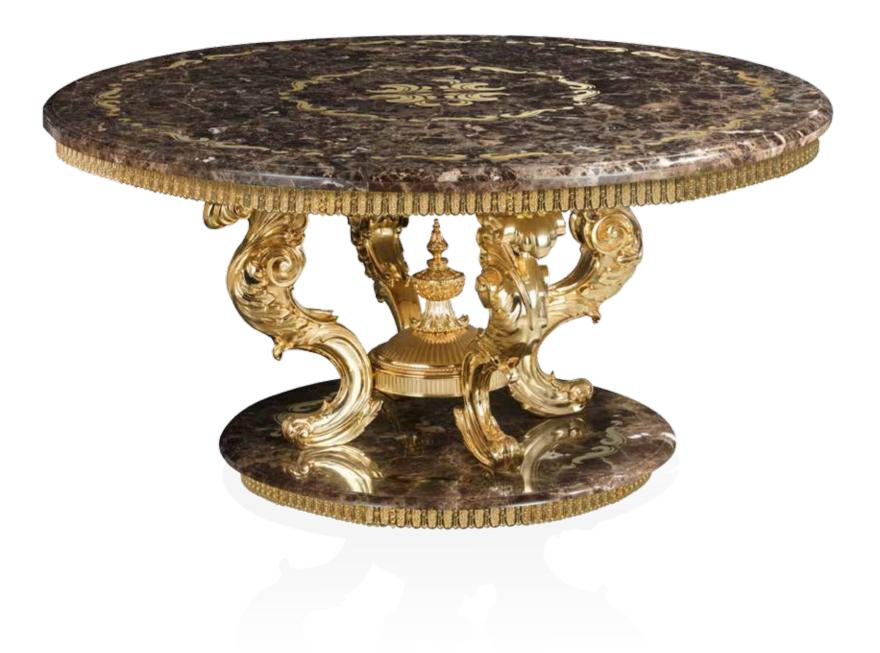

## 1220/MRSP

1220/MRMO Round Table in Bronze and Marble. On the top some bronze decorative elements have been mixed with marble creating a unique and fully customizable design. cm ø160x80h

## SALA del RATTO DI PROSERPINA SOPHISTICATED INTERIORS.

Round table with legs made of crystal and double Emperador Dark marble surface. Legs equipped with adjustment system for correct positioning even on uneven surfaces. Mouldings in bronze gilded with 24 kt gold and subsequent protective coating.

## SALA DEL RATTO DI PROSERPINA. Sophisticated Interiors.

1015/MRMO Round table cm Ø90x110h SALA DEGLI SPECCHI. Sophisticated Interiors.