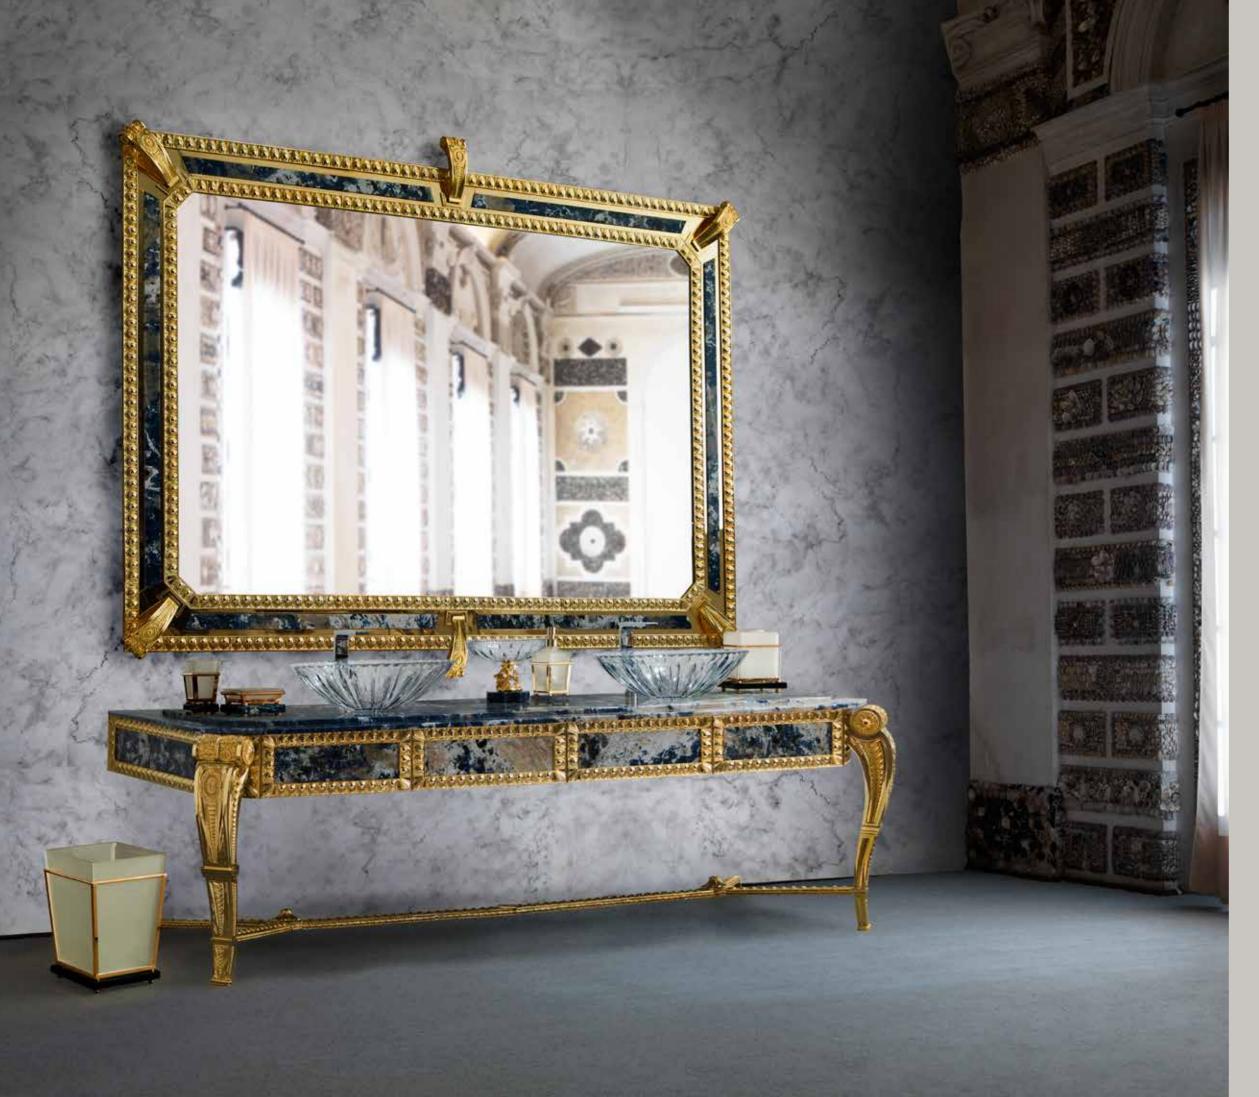

# SALA della DUCHESSA

SOPHISTICATED INTERIORS.

Bathroom console table and mirror in classic style, made of bronze gilded with 24 kt gold depicting stylised lotus leaves. Subsequent protective coating. Sodalite surface and inserts (fine marble with predominance of blue and infinite shades of other colours). Legs equipped with adjustment system for correct positioning even on uneven surfaces. Double washbasin in hand-cut crystal.

### SALA DELLA DUCHESSA. Sophisticated Interiors.

1065/SDLT

1060/SDLT Bathroom console table cm 220x75x70h

1060/SDLT 1065/SDLT Mirror cm 195x135h

250B109 Bathroom brush holder with cast leaves cm 35h

250B110 Bathroom bin with cast leaves cm Ø20x25h