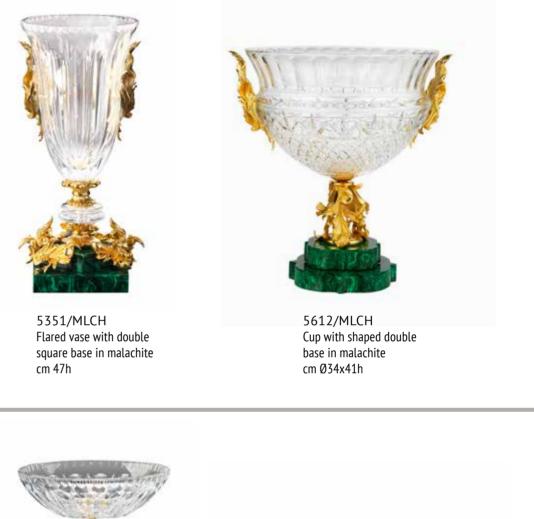

### GALLERIA DELLE CONCHIGLIE. Sophisticated Interiors.

5625/MLCH Epergne with malachite base cm Ø25x36h

5320/MLCH Oval centrepiece with square base made of malachite cm 35x18x24h GALLERIA DELLE CONCHIGLIE. Sophisticated Interiors.