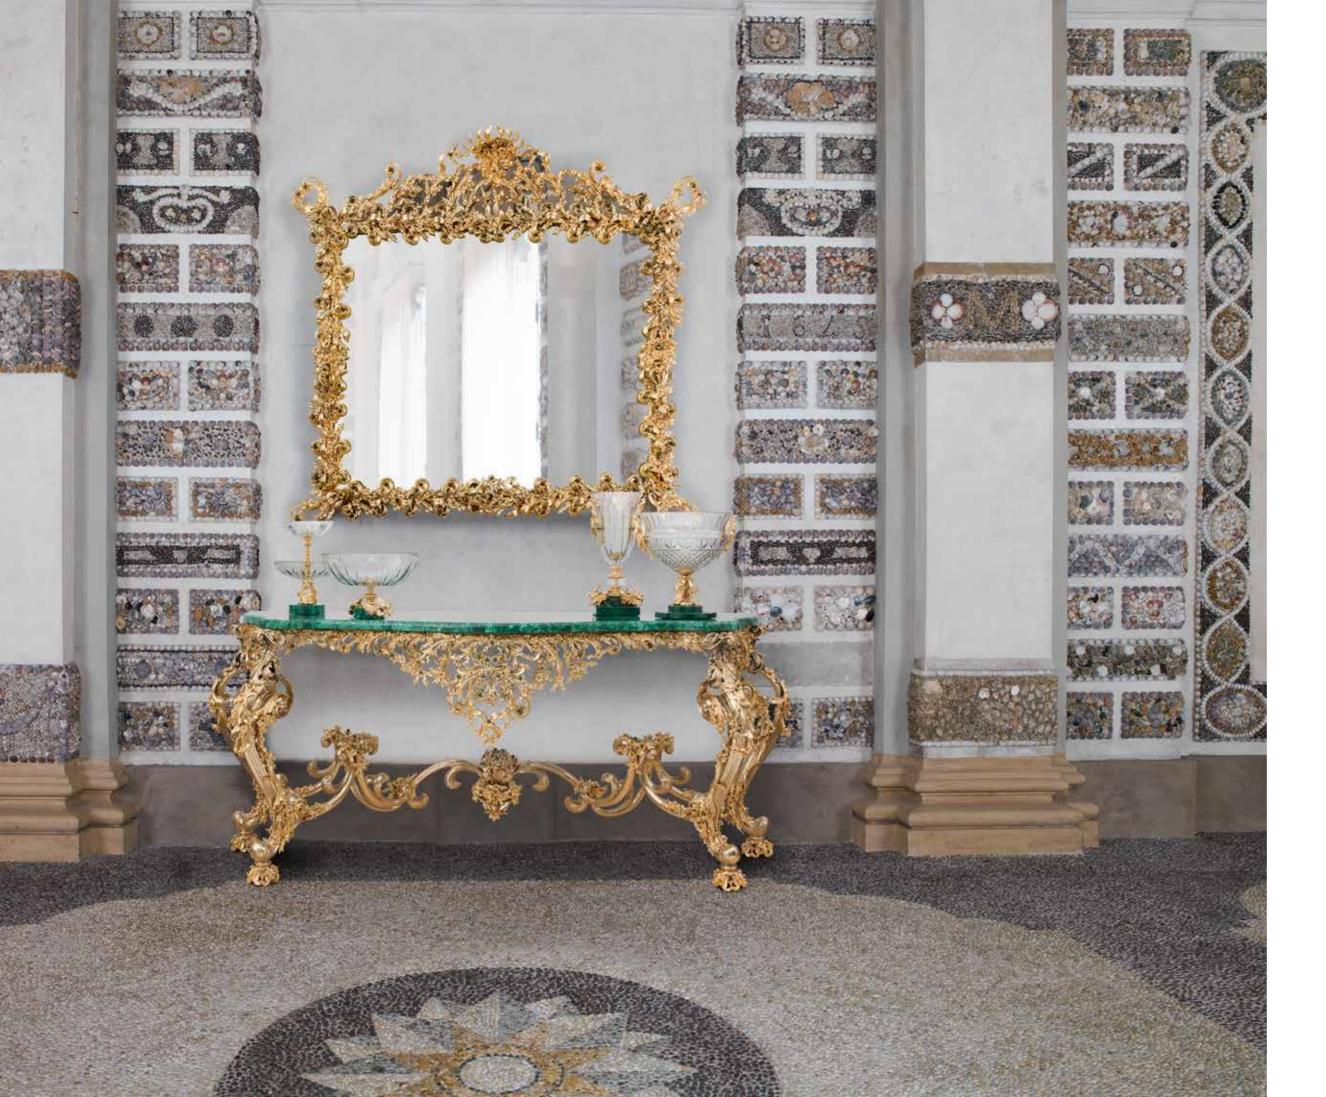

# GALLERIA delle CONCHIGLIE

SOPHISTICATED INTERIORS.

Wall console table covered with top in malachite made using lost wax casting, four legs, mouldings and elements in bronze gilded with 24 kt gold and subsequent protective coating.

Mirror in bronze gilded with 24 kt gold made using lost wax casting and subsequent protective coating. Malachite finish.

# GALLERIA DELLE CONCHIGLIE. Sophisticated Interiors.

1005/MLCH Wall console table cm 200x65x950h