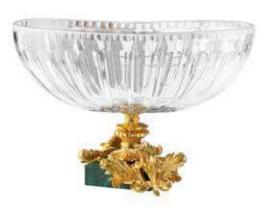

### GALLERIA DELLE CONCHIGLIE. Sophisticated Interiors.

5351/MLCH Flared-vase with double square base in malachite cm 47h

5612/MLCH Cup with shaped double base in malachite cm Ø34x41h

Center of table with double base in malachite and bronze gold platged 24kt decorations

5625/MLCH Epergne Stand with malachite base cm Ø25x36h

5320/MLCH Oval centrepiece with square base made of malachite cm 35x18x24h

1006/MLCH Mirror cm 160x145h