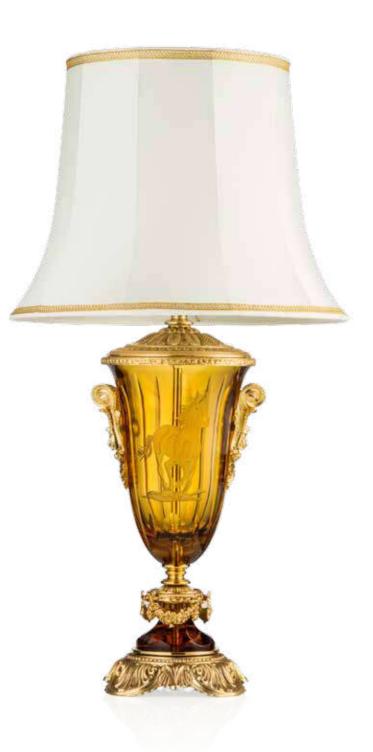

800L252 Medici Table Lamp with horse in crystal amber color cm ø45x95h

900L252 Medici Table Lamp with horse in cased crystal amber and blue cm ø45x95h

### BIBLIOTECA REALE. Sophisticated Interiors.

900L251 Table Lamp with horse in cased crystal amber and blue cm ø45x85h

800L251 Table Lamp with horse in crystal amber color cm ø45x85h

900M251 Table Lamp in cased crystal amber and blue cm ø45x85h

900M252 Medici Table Lamp in cased crystal amber and blue d.45 h.95

85

800M251 Table Lamp in crystal amber color cm ø45x85h

# BIBLIOTECA REALE. Sophisticated Interiors.

800M252 Medici Table Lamp in crystal amber color cm ø45x95h