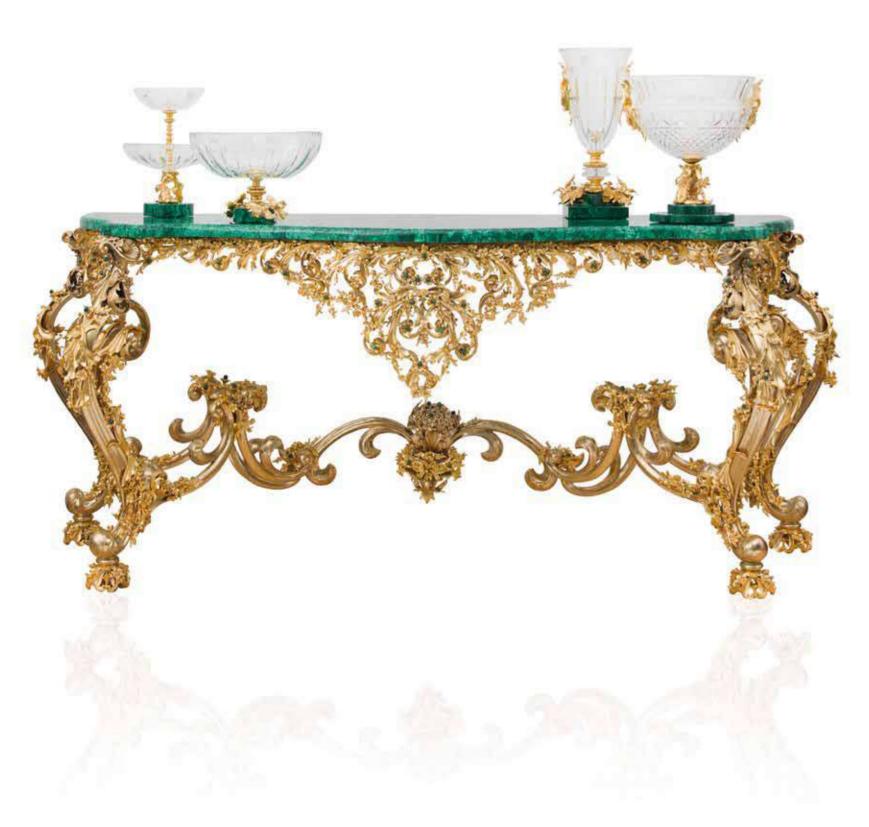

# GALLERIA delle CONCHIGLIE

SOPHISTICATED INTERIORS.

Wall console table covered with top in malachite made using lost wax casting, four legs, mouldings and elements in bronze gilded with 24 kt gold and subsequent protective coating.

# GALLERIA DELLE CONCHIGLIE. Sophisticated Interiors.

1005/MLCH Wall console table cm 200x65x950h

### GALLERIA DELLE CONCHIGLIE. Sophisticated Interiors.

5351/MLCH Flared-vase with double square base in malachite cm 47h

5612/MLCH Cup with shaped double base in malachite cm Ø34x41h

Center of table with double base in malachite and bronze gold platged 24kt decorations

5625/MLCH Epergne Stand with malachite base cm Ø25x36h

5320/MLCH Oval centrepiece with square base made of malachite cm 35x18x24h

1006/MLCH Mirror cm 160x145h