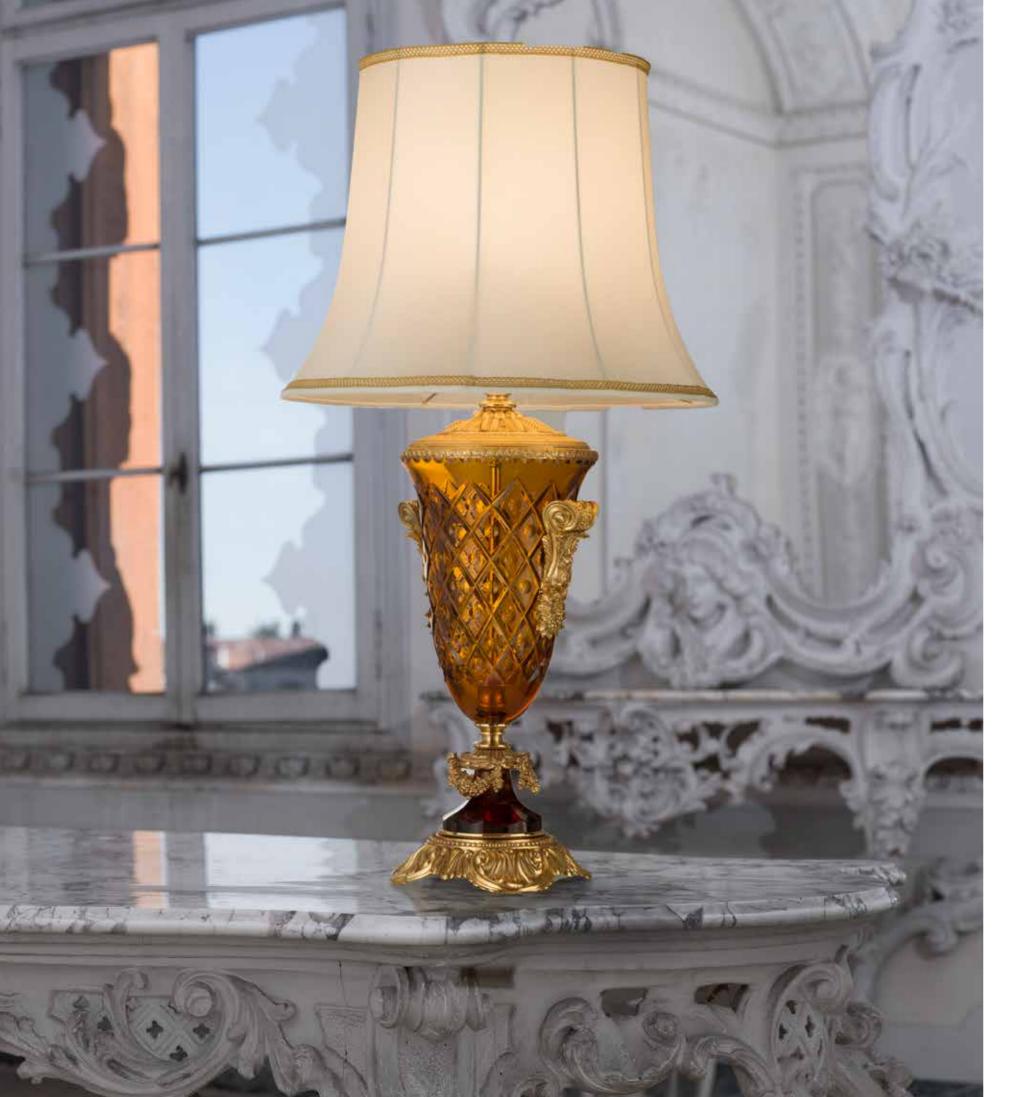

# BIBLIOTE CA REALE

SOPHISTICATED INTERIORS.

Table lamps can enhance the piece of furnishing and the room they are placed in.
Our models are expression of luxury and they can be fully cusomized in terms of color and decorations.

800L252 Medici Table Lamp with horse in crystal amber color cm ø45x95h

900L252 Medici Table Lamp with horse in cased crystal amber and blue cm ø45x95h

### BIBLIOTECA REALE. Sophisticated Interiors.

900L251 Table Lamp with horse in cased crystal amber and blue cm ø45x85h

800L251 Table Lamp with horse in crystal amber color cm ø45x85h

900M251 Table Lamp in cased crystal amber and blue cm ø45x85h

900M252 Medici Table Lamp in cased crystal amber and blue d.45 h.95

85

800M251 Table Lamp in crystal amber color cm ø45x85h

# BIBLIOTECA REALE. Sophisticated Interiors.

800M252 Medici Table Lamp in crystal amber color cm ø45x95h