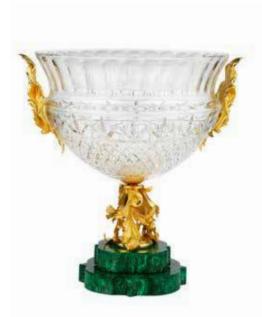

### GALLERIA DELLE CONCHIGLIE. Sophisticated Interiors.

5351/MLCH Flared-vase with double square base in malachite cm 47h

5612/MLCH Cup with shaped double base in malachite cm Ø34x41h

Center of table with double base in malachite and bronze gold platged 24kt decorations