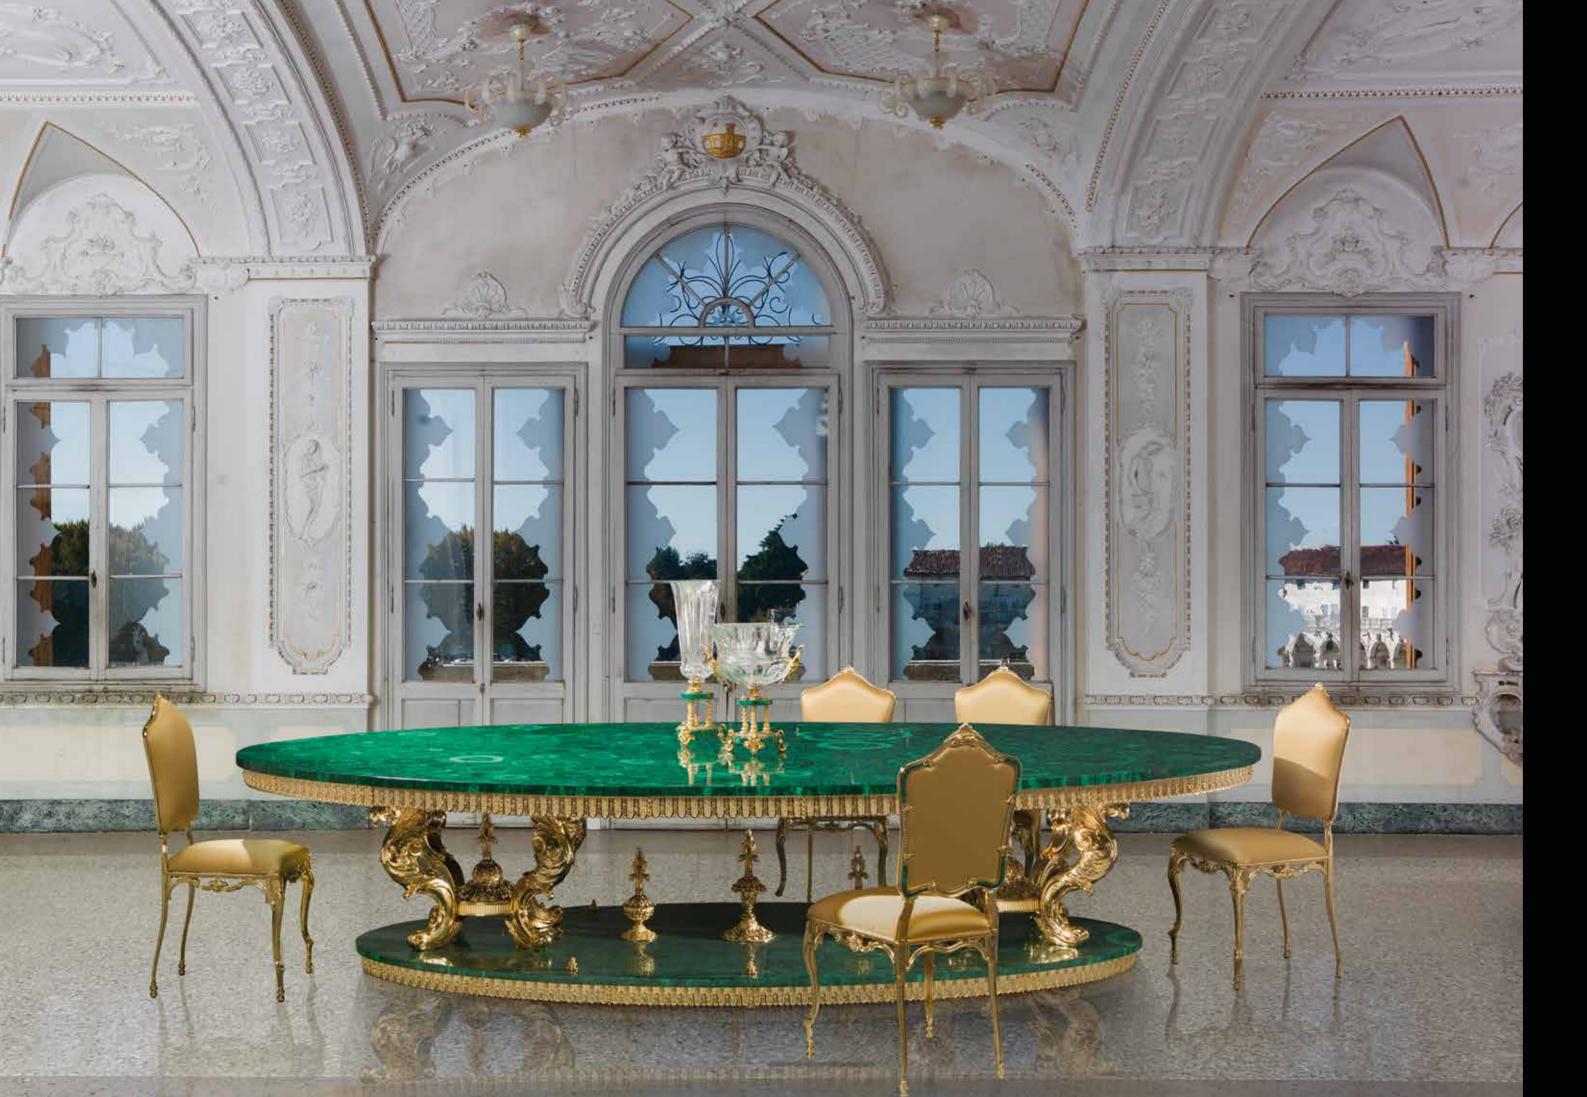

# SALA degli SPECCHI

SOPHISTICATED INTERIORS.

Dining room table with double surface covered with malachite rests on two bases consisting of four legs each, mouldings and 14 chairs entirely in bronze gilded with 24 kt gold and subsequent protective coating.

# SALA DEGLI SPECCHI. Sophisticated Interiors.

SIDEBOARD DETAIL

1218/MLCH Oval table. Goes with 1213/MLCH e 1212/MLCH cm 380x210x80h 370