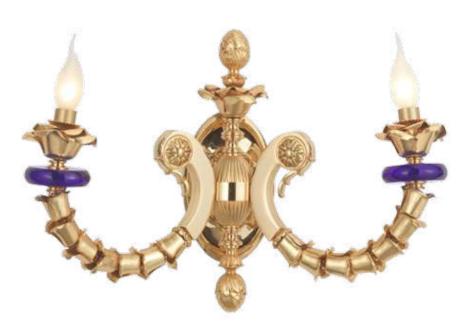

# SALA delle ARTI E DELLE SCIENZE

SOPHISTICATED INTERIORS.

Our lighting collections are designed to match any kind of context of furnishing from classic to contemporary. The aim of the design of our lighting elements is to reach the highest level of elegance thanks to the care to the details and finishings, and the preciousness of the materials.

800Q001 Chandelier 12+6 lights in bronze and cased crystal amber and blue cm ø115x125h

800Q022 Applique 2 lights lights in bronze crystal blue color cm 50x25x50h

1080/AMB Stand Floor Lamp in crystal amber color. cm ø95x250h