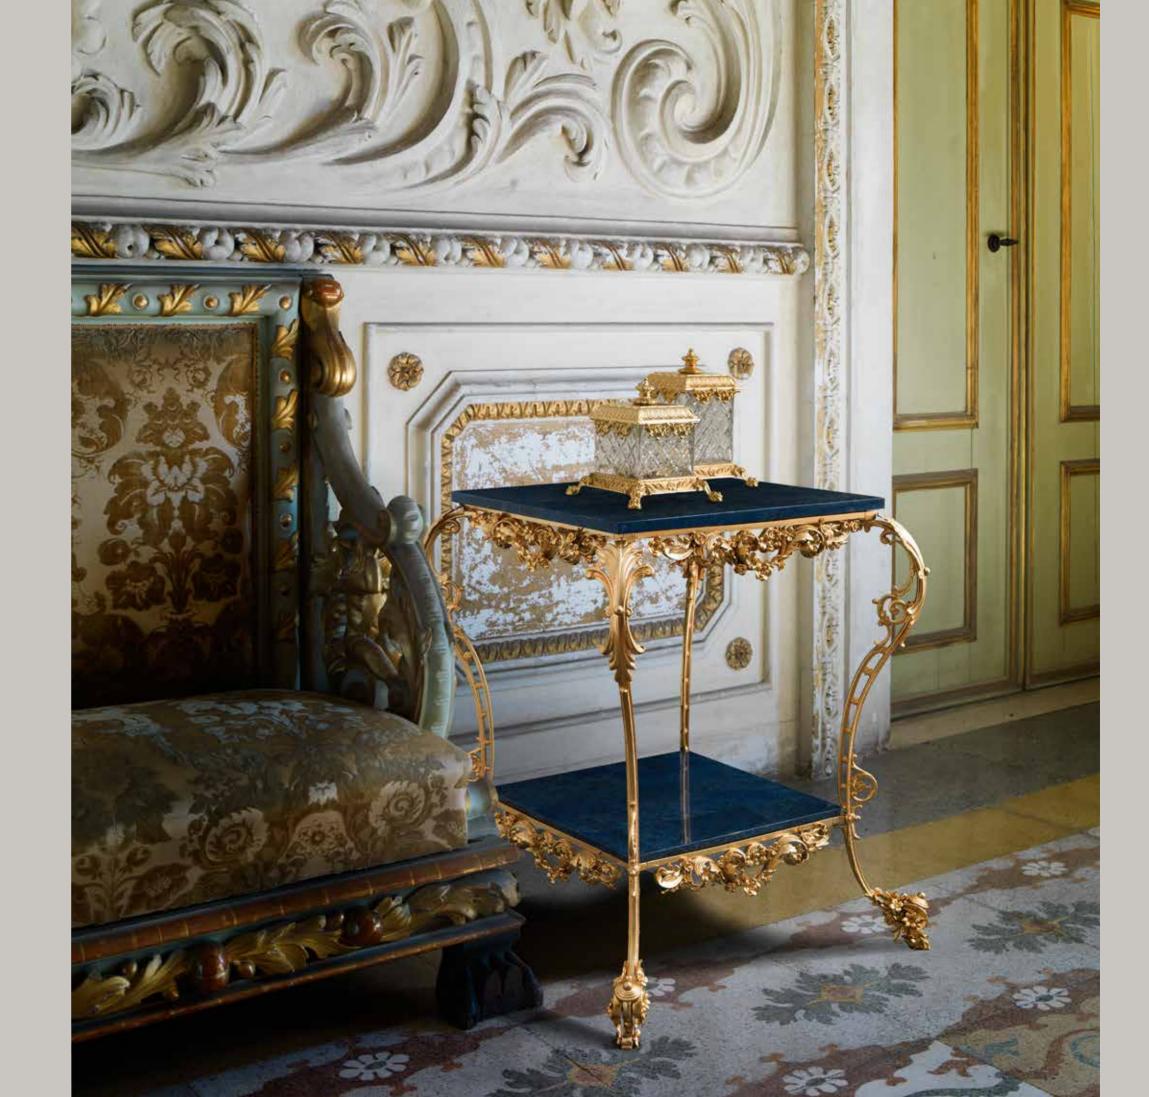

# SALA della CACCIA

SOPHISTICATED INTERIORS.

Square side table with double surface in lapis lazuli. Bronze structure gilded with gold 24 kt made using lost wax casting with floral motifs. Subsequent protective coating.

### SALA DELLA CACCIA. Sophisticated Interiors.

100A002 Medium-sized square box in clear crystal cm 12x12x25h

100A001 Square box in clear crystal cm 12x12x20h

1013/LPSL Side table with metal decorations and double surface in lapis lazuli cm 80x80x85h