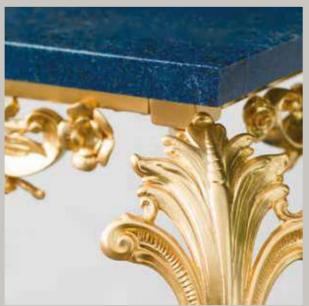

# SALA della CACCIA

SOPHISTICATED INTERIORS.

Square side table with double surface in lapis lazuli. Bronze structure gilded with gold 24 kt made using lost wax casting with floral motifs. Subsequent protective coating.

### SALA DELLA CACCIA. Sophisticated Interiors.

100A002 Medium-sized square box in clear crystal cm 12x12x25h

100A001 Square box in clear crystal cm 12x12x20h

1013/LPSL Side table with metal decorations and double surface in lapis lazuli cm 80x80x85h