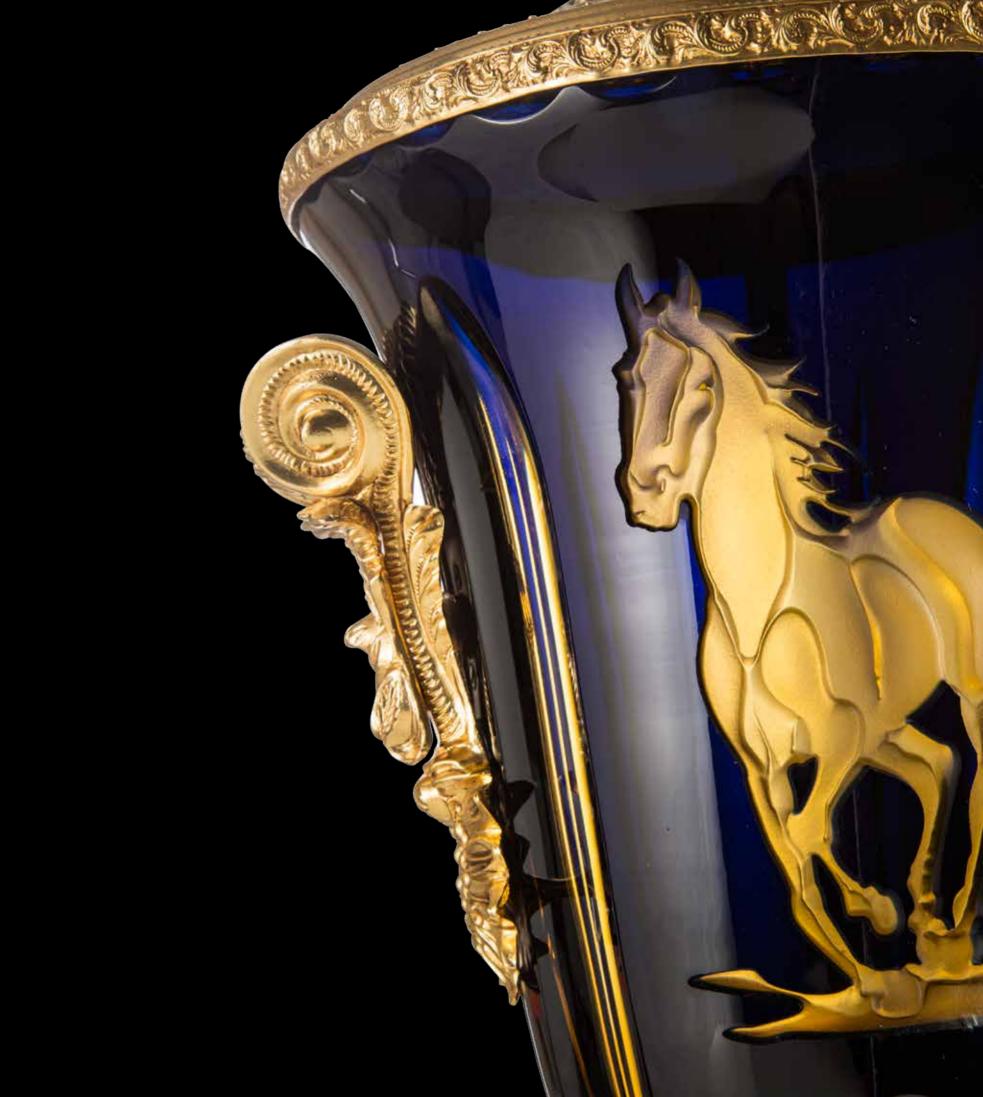

800L252 Medici Table Lamp with horse in crystal amber color cm ø45x95h

900L252 Medici Table Lamp with horse in cased crystal amber and blue cm ø45x95h

### BIBLIOTECA REALE. Sophisticated Interiors.

900L251 Table Lamp with horse in cased crystal amber and blue cm ø45x85h

800L251 Table Lamp with horse in crystal amber color cm ø45x85h

900M251 Table Lamp in cased crystal amber and blue cm ø45x85h

900M252 Medici Table Lamp in cased crystal amber and blue d.45 h.95

85

800M251 Table Lamp in crystal amber color cm ø45x85h

# BIBLIOTECA REALE. Sophisticated Interiors.

800M252 Medici Table Lamp in crystal amber color cm ø45x95h