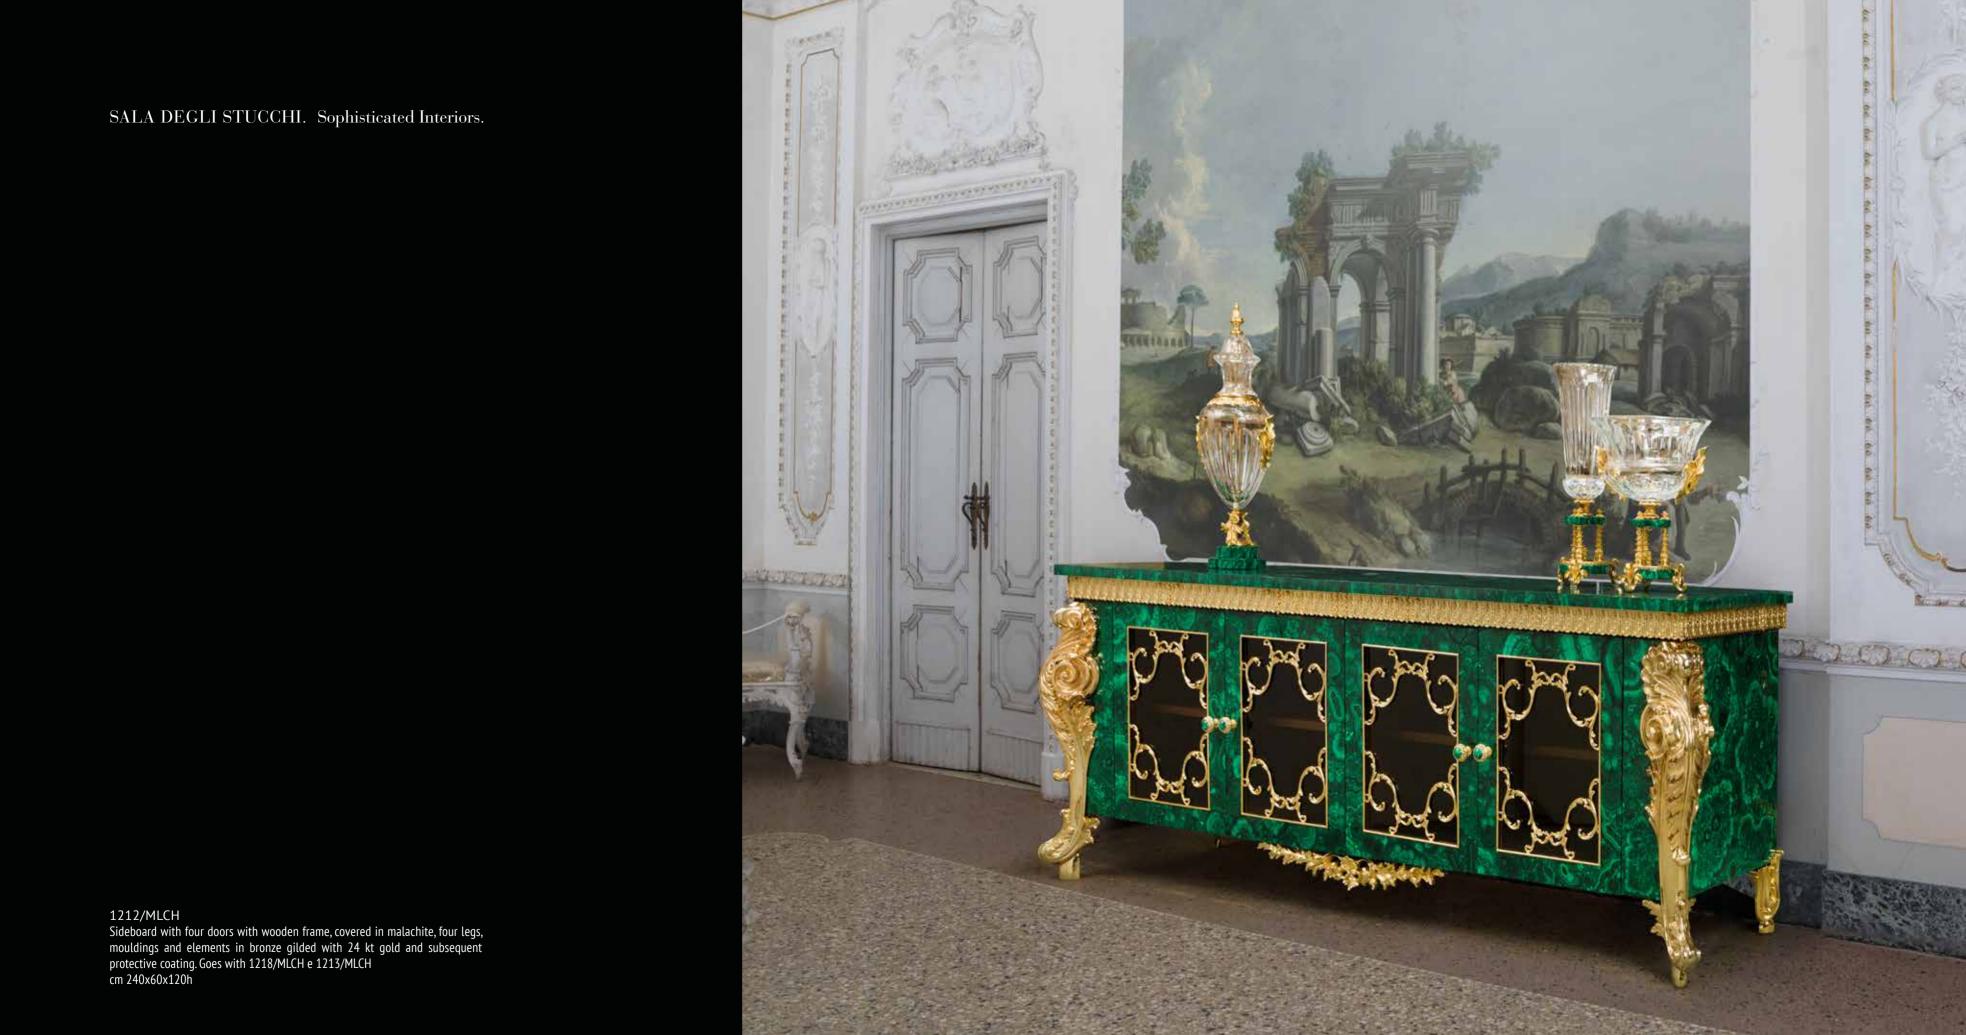

# SALA degli STUCCHI

SOPHISTICATED INTERIORS.

Sideboard with four doors with wooden frame, central drawer covered in malachite, four legs, mouldings and elements in bronze gilded with 24 kt gold and subsequent protective coating.

SALA DEGLI STUCCHI. Sophisticated Interiors.

1213/MLCH Sideboard. Goes with 1218/MLCH e 1212/MLCH cm 300x60x120h