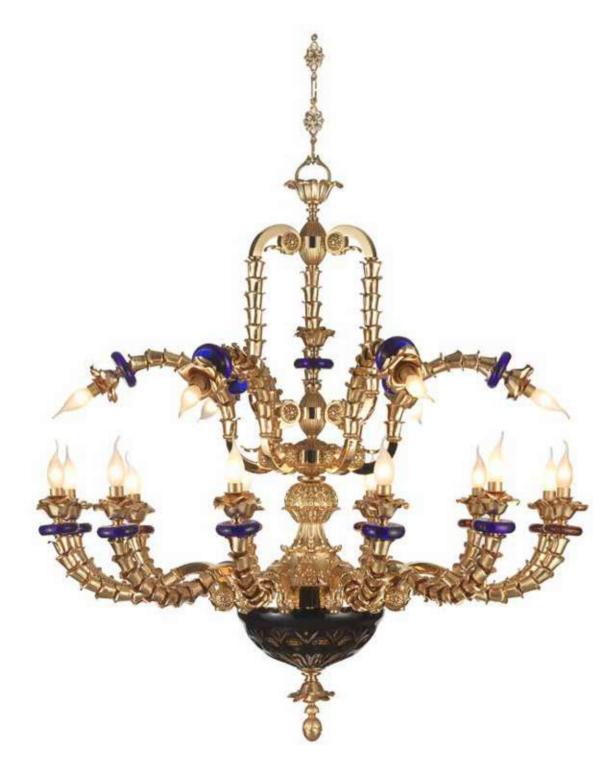

800Q001 Chandelier 12+6 lights in bronze and cased crystal amber and blue cm ø115x125h

800Q022 Applique 2 lights lights in bronze crystal blue color cm 50x25x50h

1080/AMB Stand Floor Lamp in crystal amber color. cm ø95x250h