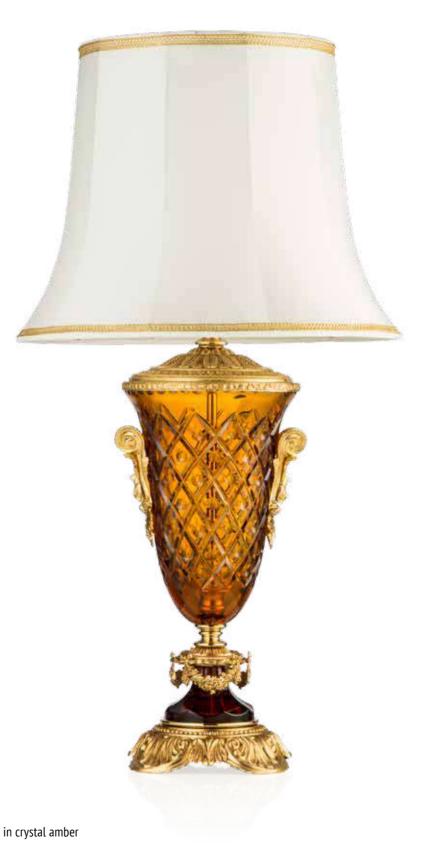

# BIBLIOTE CA REALE

SOPHISTICATED INTERIORS.

Table lamps can enhance the piece of furnishing and the room they are placed in.
Our models are expression of luxury and they can be fully cusomized in terms of color and decorations.

800L252 Medici Table Lamp with horse in crystal amber color cm ø45x95h

900L252 Medici Table Lamp with horse in cased crystal amber and blue cm ø45x95h

### BIBLIOTECA REALE. Sophisticated Interiors.

900L251 Table Lamp with horse in cased crystal amber and blue cm ø45x85h

800L251 Table Lamp with horse in crystal amber color cm ø45x85h

900M251 Table Lamp in cased crystal amber and blue cm ø45x85h

900M252 Medici Table Lamp in cased crystal amber and blue d.45 h.95

85

800M251 Table Lamp in crystal amber color cm ø45x85h

# BIBLIOTECA REALE. Sophisticated Interiors.

800M252 Medici Table Lamp in crystal amber color cm ø45x95h