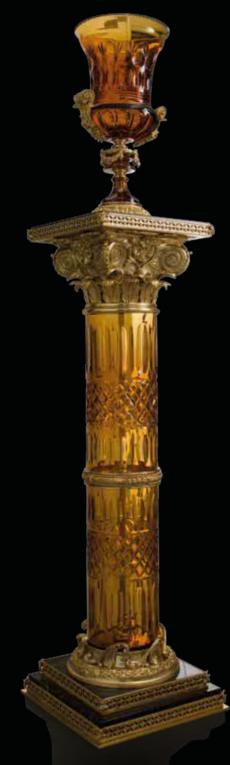

# SCALA dei GIGANTI

SOPHISTICATED INTERIORS.

Hand-cut crystal column, amber colour (the true colour of crystal), marble base Emperador Dark. Capital in bronze gilded with 24 kt gold and subsequent protective coating. Historical stylistic reference to the canons of times ranging from ancient Rome to the Renaissance.

### SCALA DEI GIGANTI. Sophisticated Interiors.

1180/MRMO
Square column in honey onyx with bronze frame gilded with 24 kt gold and subsequent protective coating.
cm 42x42x100h

200M512 Crystal column, Emperador Dark marble base, capital in bronze gilded with 24 kt gold and subsequent protective coating. cm 42x42x130h