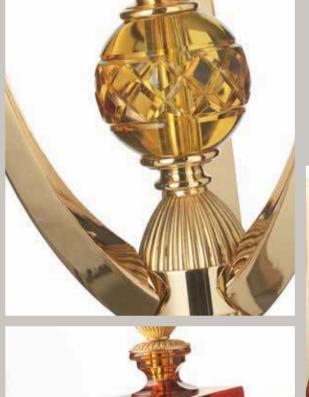

# BIBLIOTECA REALE. Sophisticated Interiors.

800M252 Medici Table Lamp in crystal amber color cm ø45x95h