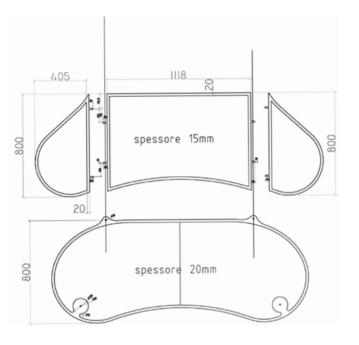

# SALA delle CARIATIDI

SOPHISTICATED INTERIORS.

Console table in bronze gilded with 24 kt gold with top and back in engraved Plexiglas and mother of pearl inlays.

### SALA DELLE CARIATIDI. Sophisticated Interiors.

1020/PLXG Console table with bronze back, engraved Plexiglas shelves and mother of pearl inlays cm 200x80x210h

1022/PLXG Bronze lantern with LED light cm 190h