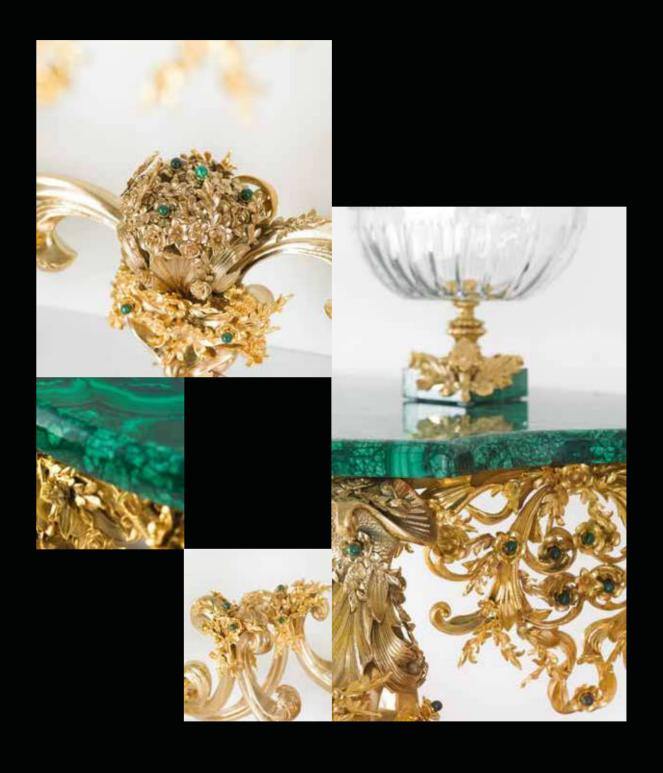

# GALLERIA delle CONCHIGLIE

SOPHISTICATED INTERIORS.

Wall console table covered with top in malachite made using lost wax casting, four legs, mouldings and elements in bronze gilded with 24 kt gold and subsequent protective coating.

# GALLERIA DELLE CONCHIGLIE. Sophisticated Interiors.

1005/MLCH Wall console table cm 200x65x950h

### GALLERIA DELLE CONCHIGLIE. Sophisticated Interiors.

5351/MLCH Flared-vase with double square base in malachite cm 47h

5612/MLCH Cup with shaped double base in malachite cm Ø34x41h

Center of table with double base in malachite and bronze gold platged 24kt decorations