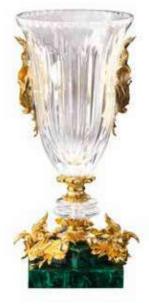

### GALLERIA DELLE CONCHIGLIE. Sophisticated Interiors.

5351/MLCH Flared-vase with double square base in malachite cm 47h

5612/MLCH Cup with shaped double base in malachite cm Ø34x41h

Center of table with double base in malachite and bronze gold platged 24kt decorations