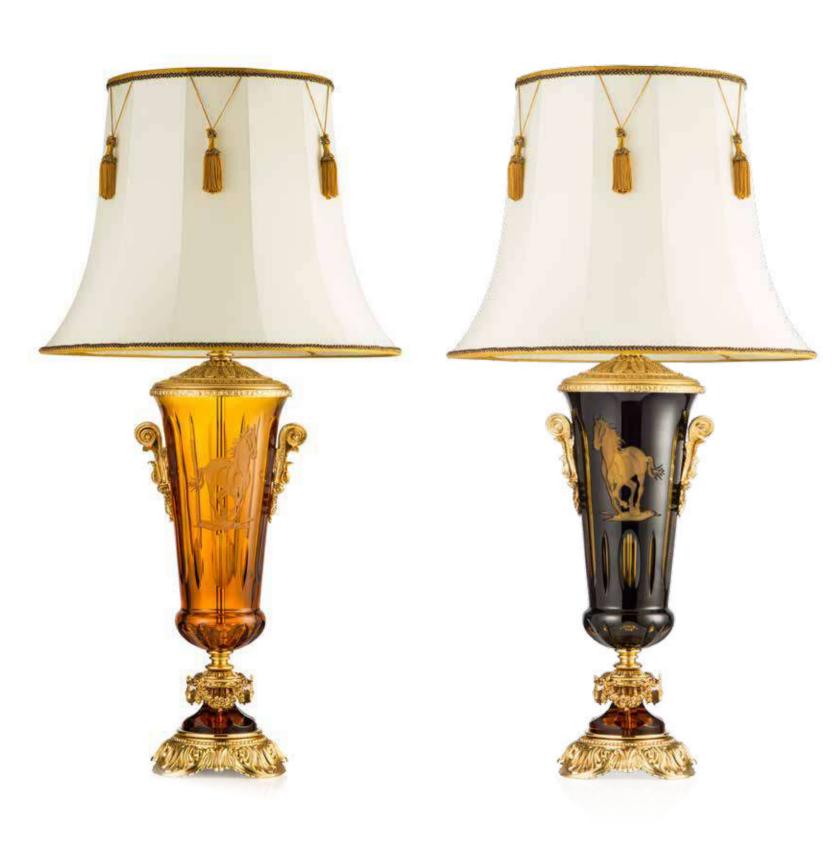

# BIBLIOTE CA REALE

SOPHISTICATED INTERIORS.

Table lamps can enhance the piece of furnishing and the room they are placed in.
Our models are expression of luxury and they can be fully cusomized in terms of color and decorations.

800L252 Medici Table Lamp with horse in crystal amber color cm ø45x95h

900L252 Medici Table Lamp with horse in cased crystal amber and blue cm ø45x95h

### BIBLIOTECA REALE. Sophisticated Interiors.

900L251 Table Lamp with horse in cased crystal amber and blue cm ø45x85h

800L251 Table Lamp with horse in crystal amber color cm ø45x85h

900M251 Table Lamp in cased crystal amber and blue cm ø45x85h

900M252 Medici Table Lamp in cased crystal amber and blue d.45 h.95

85

800M251 Table Lamp in crystal amber color cm ø45x85h

# BIBLIOTECA REALE. Sophisticated Interiors.

800M252 Medici Table Lamp in crystal amber color cm ø45x95h