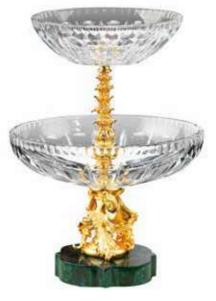

# SALA del MOSAICO

SOPHISTICATED INTERIORS.

Floor-standing fountain in bronze gilded with 24 kt gold made using lost wax casting and subsequent protective coating. Malachite finish. Equipped with wheels with brake system for optimum stability. Hand-cut crystal bowls on three levels with pumps conveying water into three different spiral paths from the tip to the base. Final effect illuminated by lighting on the base.

# SALA DEL MOSAICO. Sophisticated Interiors.

1100/MLCH Fountain cm 100x100x230h