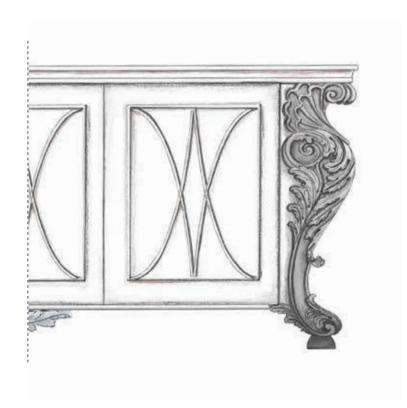

# SALA degli STUCCHI

SOPHISTICATED INTERIORS.

Sideboard with four doors with wooden frame, central drawer covered in malachite, four legs, mouldings and elements in bronze gilded with 24 kt gold and subsequent protective coating.

SALA DEGLI STUCCHI. Sophisticated Interiors.

1213/MLCH Sideboard. Goes with 1218/MLCH e 1212/MLCH cm 300x60x120h