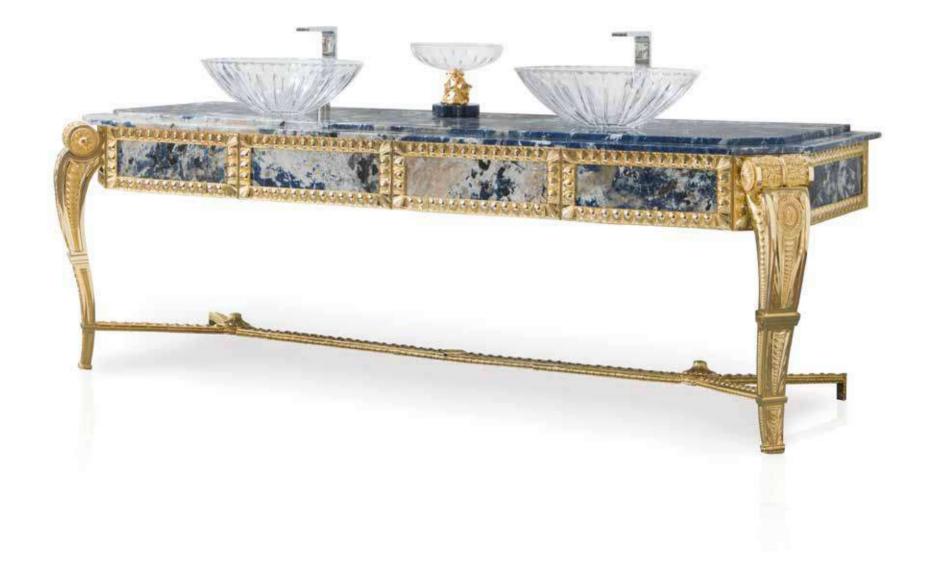

# SALA della DUCHESSA

SOPHISTICATED INTERIORS.

Bathroom console table and mirror in classic style, made of bronze gilded with 24 kt gold depicting stylised lotus leaves. Subsequent protective coating. Sodalite surface and inserts (fine marble with predominance of blue and infinite shades of other colours). Legs equipped with adjustment system for correct positioning even on uneven surfaces. Double washbasin in hand-cut crystal.

### SALA DELLA DUCHESSA. Sophisticated Interiors.

1065/SDLT 1060/SDLT Bathroom console table

cm 220x75x70h