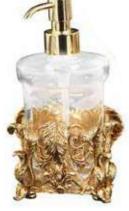

### SALA DEL DUCA. Sophisticated Interiors.

250B107 Bathroom mirror with cast leaves cm 33h

250B108 Bathroom container with cast leaves cm Ø18

250B102 Toothbrush holder with cast base cm 15h

250B103 Soap dispenser with cast base cm 18h

250B106 Glass with cast base cm 15h

1090/MRMO Linear mirror in honey onyx cm 80x100