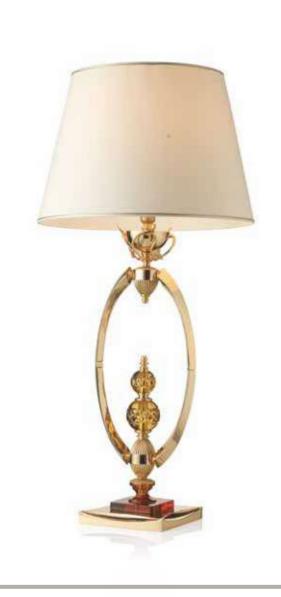

# BIBLIOTECA REALE. Sophisticated Interiors.

800M252 Medici Table Lamp in crystal amber color cm ø45x95h