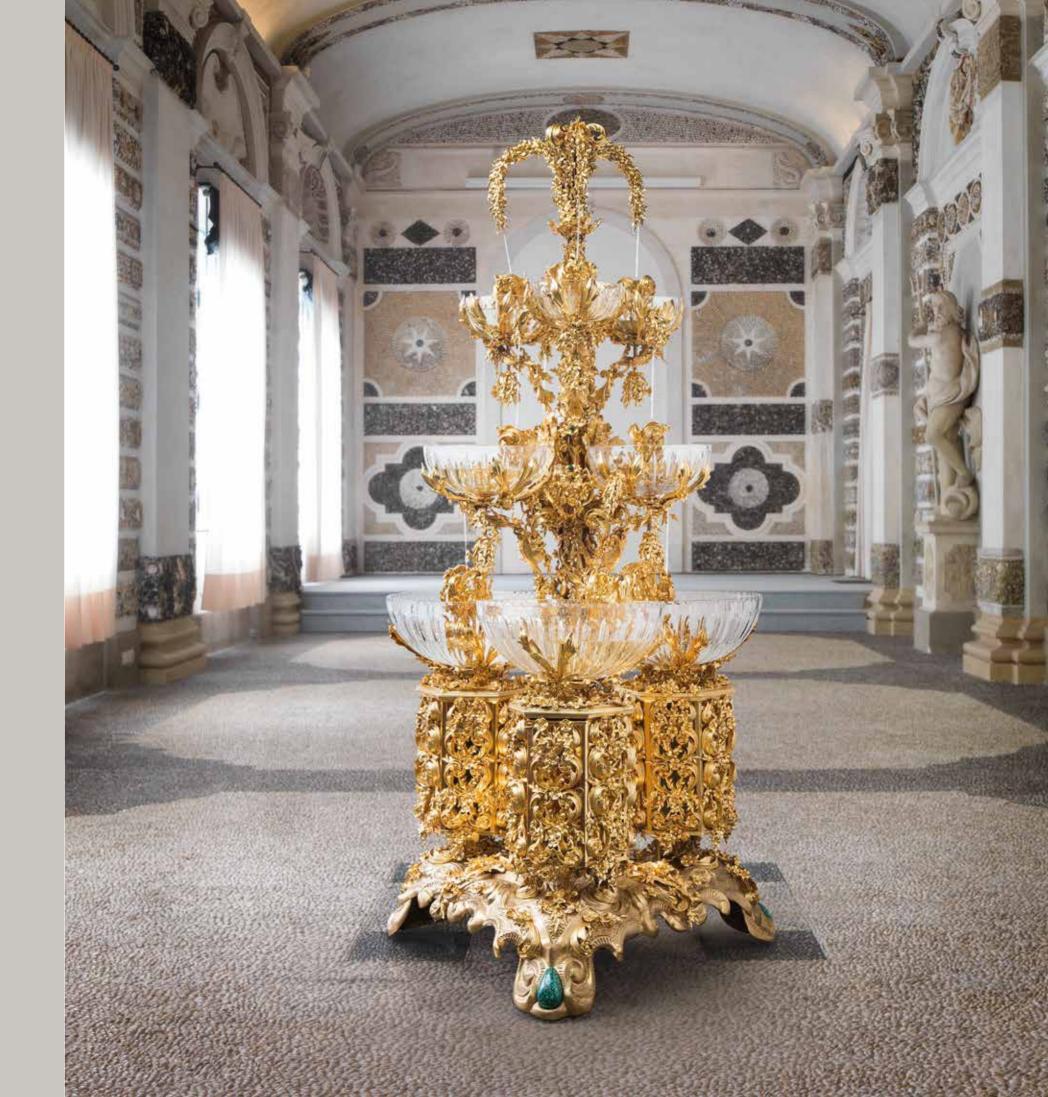

# SALA del MOSAICO

SOPHISTICATED INTERIORS.

Floor-standing fountain in bronze gilded with 24 kt gold made using lost wax casting and subsequent protective coating. Malachite finish. Equipped with wheels with brake system for optimum stability. Hand-cut crystal bowls on three levels with pumps conveying water into three different spiral paths from the tip to the base. Final effect illuminated by lighting on the base.

# SALA DEL MOSAICO. Sophisticated Interiors.

1100/MLCH Fountain cm 100x100x230h