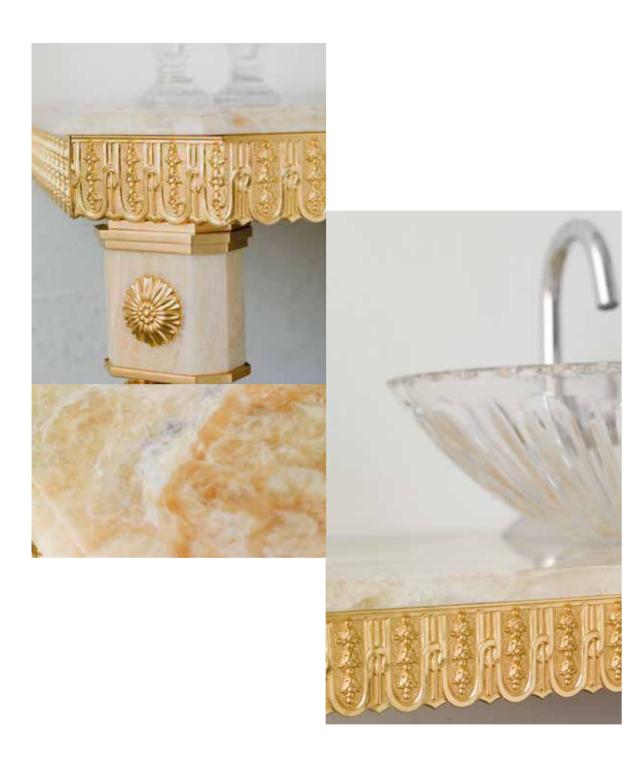

# SALA della DUCHESSA

SOPHISTICATED INTERIORS.

Bathroom console table and mirror in classic style, made of bronze gilded with 24 kt gold depicting stylised lotus leaves. Subsequent protective coating. Sodalite surface and inserts (fine marble with predominance of blue and infinite shades of other colours). Legs equipped with adjustment system for correct positioning even on uneven surfaces. Double washbasin in hand-cut crystal.

### SALA DELLA DUCHESSA. Sophisticated Interiors.

1065/SDLT 1060/SDLT Bathroom console table

cm 220x75x70h