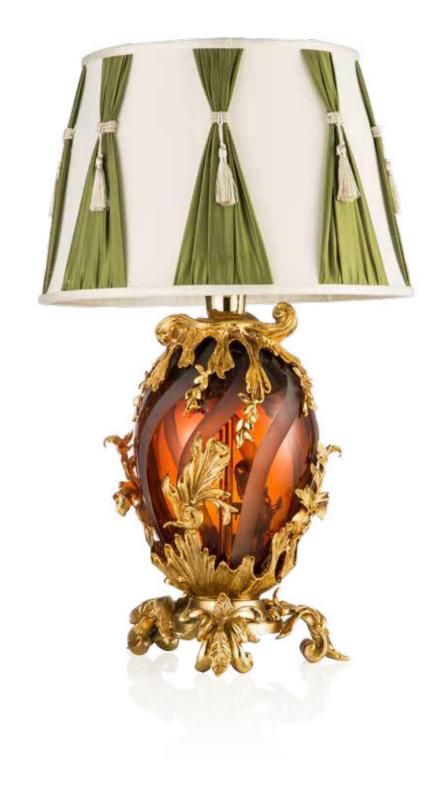

# SALA DEL RATTO DI PROSERPINA. Sophisticated Interiors.

19

1015/MRMO Round table cm Ø90x110h

800M219 Giant amber Medici vase with cast handles cm Ø28x55h

800Z150 Oliva amber lamp with cast base cm Ø40x65h