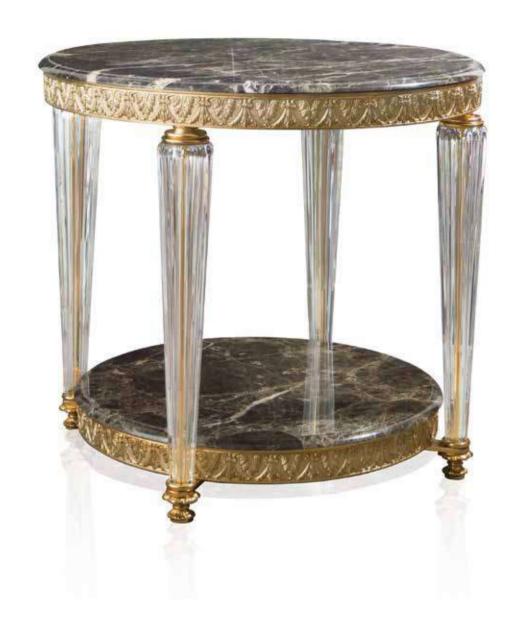

# SALA del RATTO DI PROSERPINA

SOPHISTICATED INTERIORS.

Round table with legs made of crystal and double Emperador Dark marble surface. Legs equipped with adjustment system for correct positioning even on uneven surfaces. Mouldings in bronze gilded with 24 kt gold and subsequent protective coating.

# SALA DEL RATTO DI PROSERPINA. Sophisticated Interiors.

19

1015/MRMO Round table cm Ø90x110h

800M219 Giant amber Medici vase with cast handles cm Ø28x55h

800Z150 Oliva amber lamp with cast base cm Ø40x65h