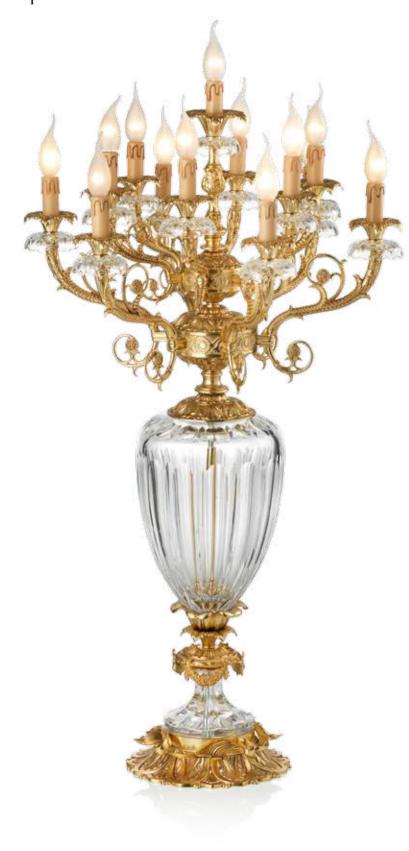

# BIBLIOTECA REALE. Sophisticated Interiors.

250F145 Candelabra 13 lights with crystal body cm ø60x115h

200M250 Candelabra 12 lights with Portoro Marble base and finishings cm ø65x90h