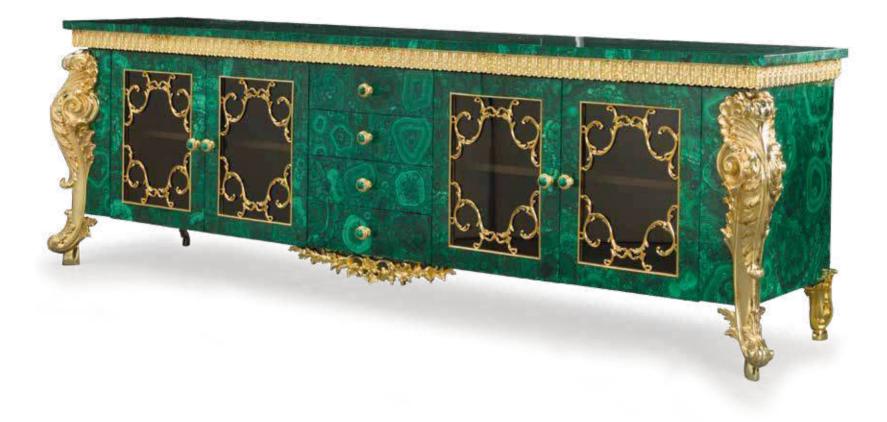

# SALA degli STUCCHI

SOPHISTICATED INTERIORS.

Sideboard with four doors with wooden frame, central drawer covered in malachite, four legs, mouldings and elements in bronze gilded with 24 kt gold and subsequent protective coating.

SALA DEGLI STUCCHI. Sophisticated Interiors.

1213/MLCH Sideboard. Goes with 1218/MLCH e 1212/MLCH cm 300x60x120h