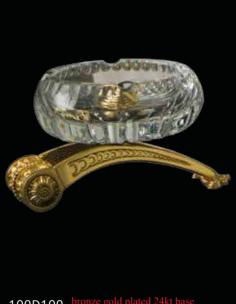

100D100 bronze gold plated 24kt base Ashtray with cast base cm Ø15x11h

bronze gold plated 24kt decoration

100D225 Clear cup with <del>cast handles</del> cm Ø21x34h

1011/MLC Round side table with double surface in malachite cm Ø43x78h