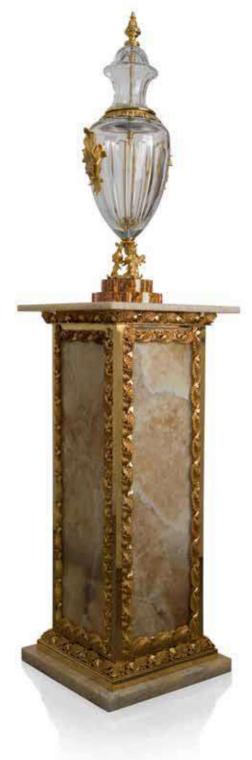

### SCALA DEI GIGANTI. Sophisticated Interiors.

1180/MRMO
Square column in honey onyx with bronze frame gilded with 24 kt gold and subsequent protective coating.
cm 42x42x100h

200M512 Crystal column, Emperador Dark marble base, capital in bronze gilded with 24 kt gold and subsequent protective coating. cm 42x42x130h