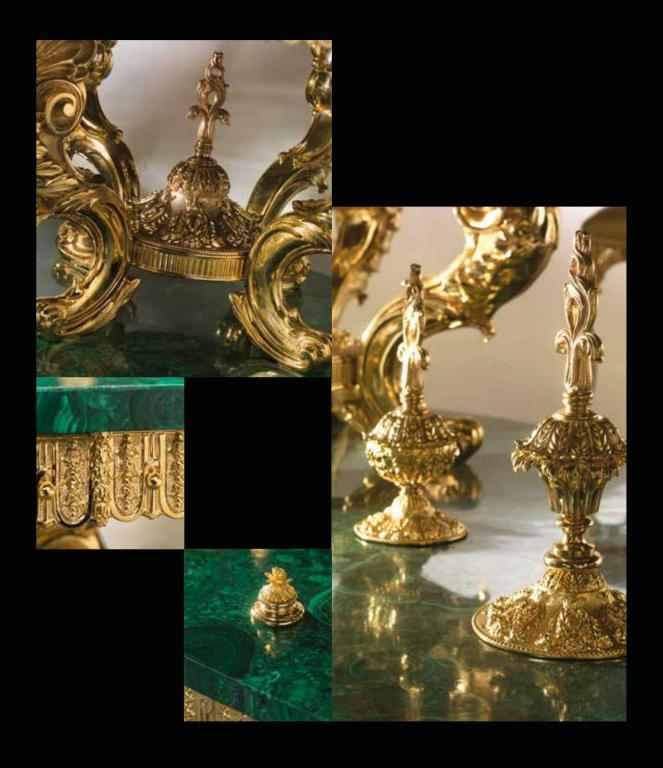

# SALA del RATTO DI PROSERPINA

SOPHISTICATED INTERIORS.

Round table with legs made of crystal and double Emperador Dark marble surface. Legs equipped with adjustment system for correct positioning even on uneven surfaces. Mouldings in bronze gilded with 24 kt gold and subsequent protective coating.

# SALA DEL RATTO DI PROSERPINA. Sophisticated Interiors.

19

1015/MRMO Round table cm Ø90x110h

800M219 Giant amber Medici vase with cast handles cm Ø28x55h

800Z150 Oliva amber lamp with cast base cm Ø40x65h