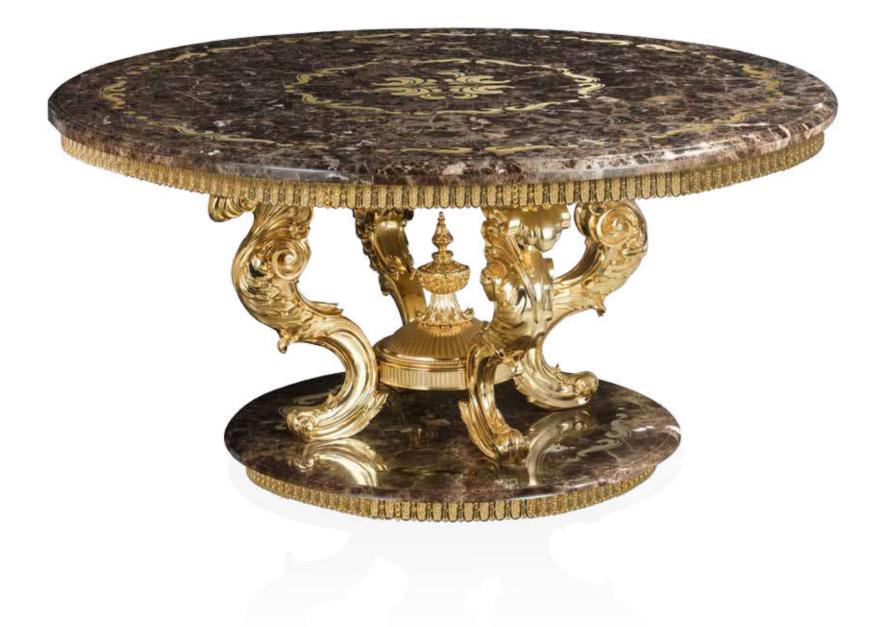

### 1220/MRSP

1220/MRMO
Round Table in Bronze and Marble. On the top some bronze decorative elements have been mixed with marble creating a unique and fully customizable design.
cm ø160x80h