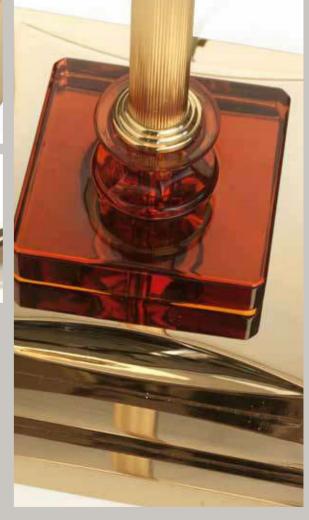

# BIBLIOTECA REALE. Sophisticated Interiors.

800M252 Medici Table Lamp in crystal amber color cm ø45x95h