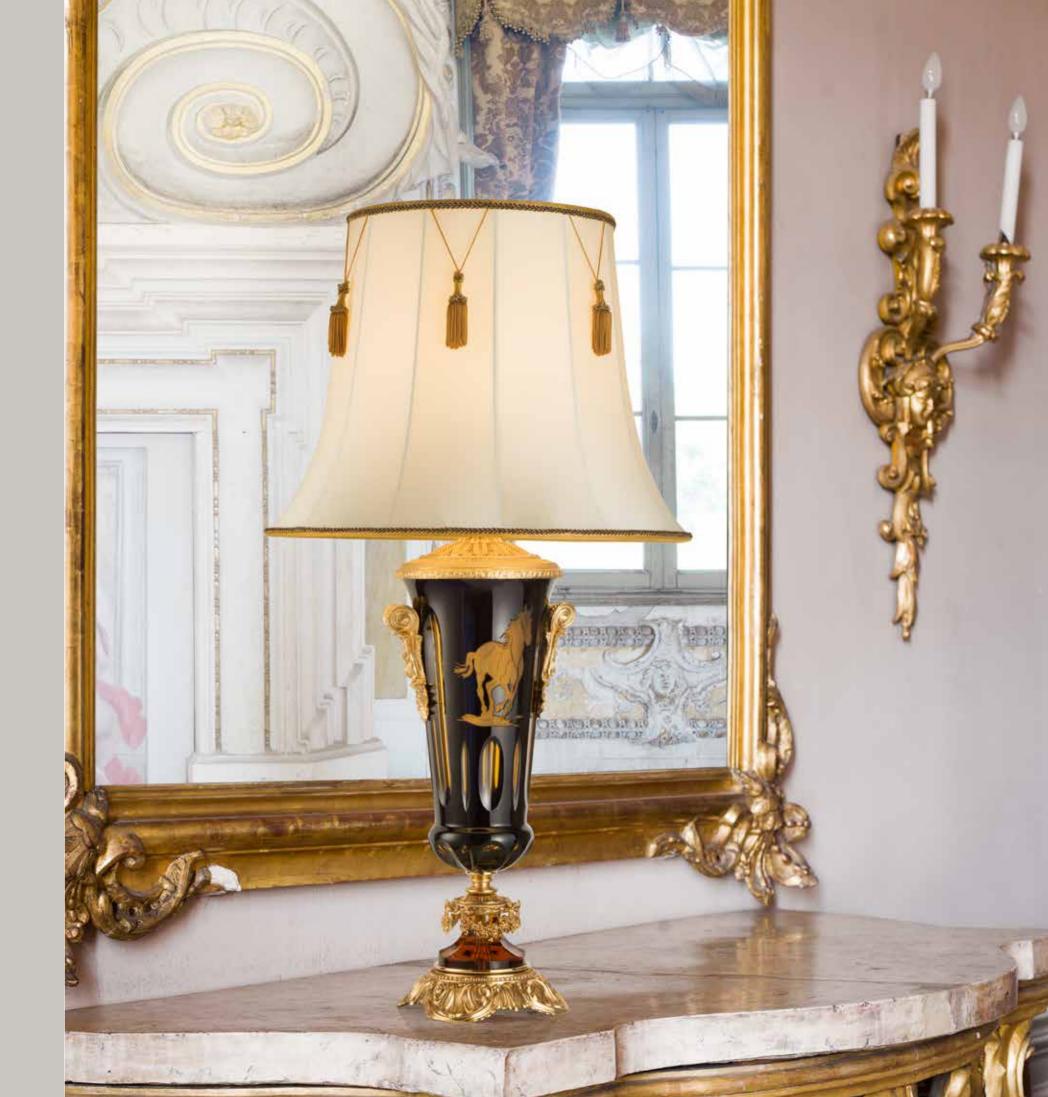

# BIBLIOTE CA REALE

SOPHISTICATED INTERIORS.

Table lamps can enhance the piece of furnishing and the room they are placed in.
Our models are expression of luxury and they can be fully cusomized in terms of color and decorations.

800L252 Medici Table Lamp with horse in crystal amber color cm ø45x95h

900L252 Medici Table Lamp with horse in cased crystal amber and blue cm ø45x95h

### BIBLIOTECA REALE. Sophisticated Interiors.

900L251 Table Lamp with horse in cased crystal amber and blue cm ø45x85h

800L251 Table Lamp with horse in crystal amber color cm ø45x85h

900M251 Table Lamp in cased crystal amber and blue cm ø45x85h

900M252 Medici Table Lamp in cased crystal amber and blue d.45 h.95

85

800M251 Table Lamp in crystal amber color cm ø45x85h

# BIBLIOTECA REALE. Sophisticated Interiors.

800M252 Medici Table Lamp in crystal amber color cm ø45x95h