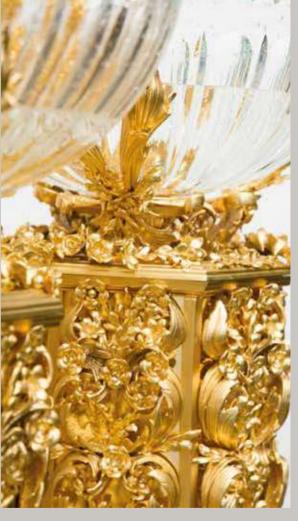

# SALA della CACCIA

SOPHISTICATED INTERIORS.

Square side table with double surface in lapis lazuli. Bronze structure gilded with gold 24 kt made using lost wax casting with floral motifs. Subsequent protective coating.

### SALA DELLA CACCIA. Sophisticated Interiors.

100A002 Medium-sized square box in clear crystal cm 12x12x25h

100A001 Square box in clear crystal cm 12x12x20h

1013/LPSL Side table with metal decorations and double surface in lapis lazuli cm 80x80x85h