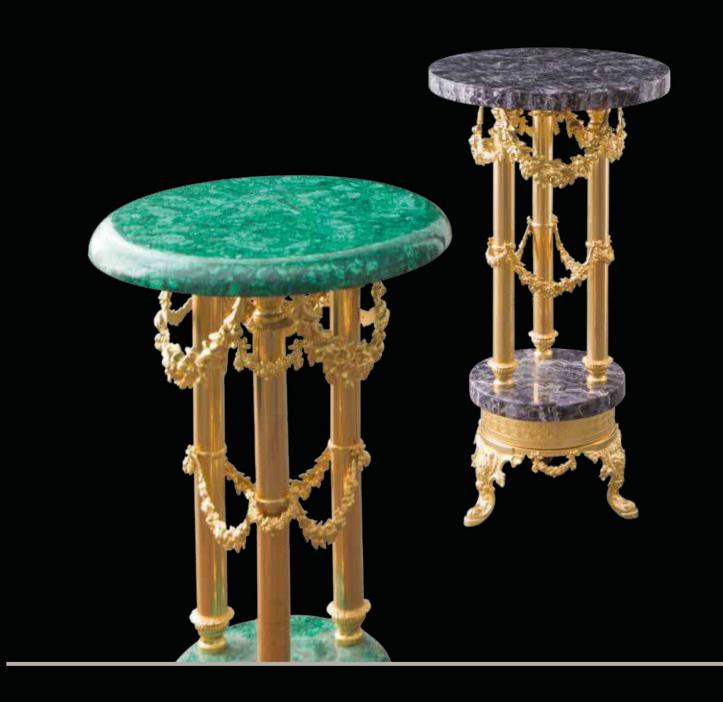

### 1220/MRSP

1220/MRMO
Round Table in Bronze and Marble. On the top some bronze decorative elements have been mixed with marble creating a unique and fully customizable design.
cm ø160x80h