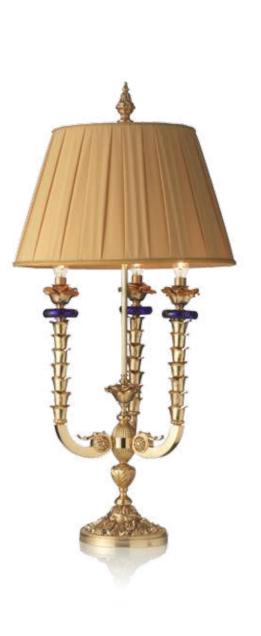

# BIBLIOTE CA REALE

SOPHISTICATED INTERIORS.

Table lamps can enhance the piece of furnishing and the room they are placed in.
Our models are expression of luxury and they can be fully cusomized in terms of color and decorations.

800L252 Medici Table Lamp with horse in crystal amber color cm ø45x95h

900L252 Medici Table Lamp with horse in cased crystal amber and blue cm ø45x95h

### BIBLIOTECA REALE. Sophisticated Interiors.

900L251 Table Lamp with horse in cased crystal amber and blue cm ø45x85h

800L251 Table Lamp with horse in crystal amber color cm ø45x85h

900M251 Table Lamp in cased crystal amber and blue cm ø45x85h

900M252 Medici Table Lamp in cased crystal amber and blue d.45 h.95

85

800M251 Table Lamp in crystal amber color cm ø45x85h

# BIBLIOTECA REALE. Sophisticated Interiors.

800M252 Medici Table Lamp in crystal amber color cm ø45x95h