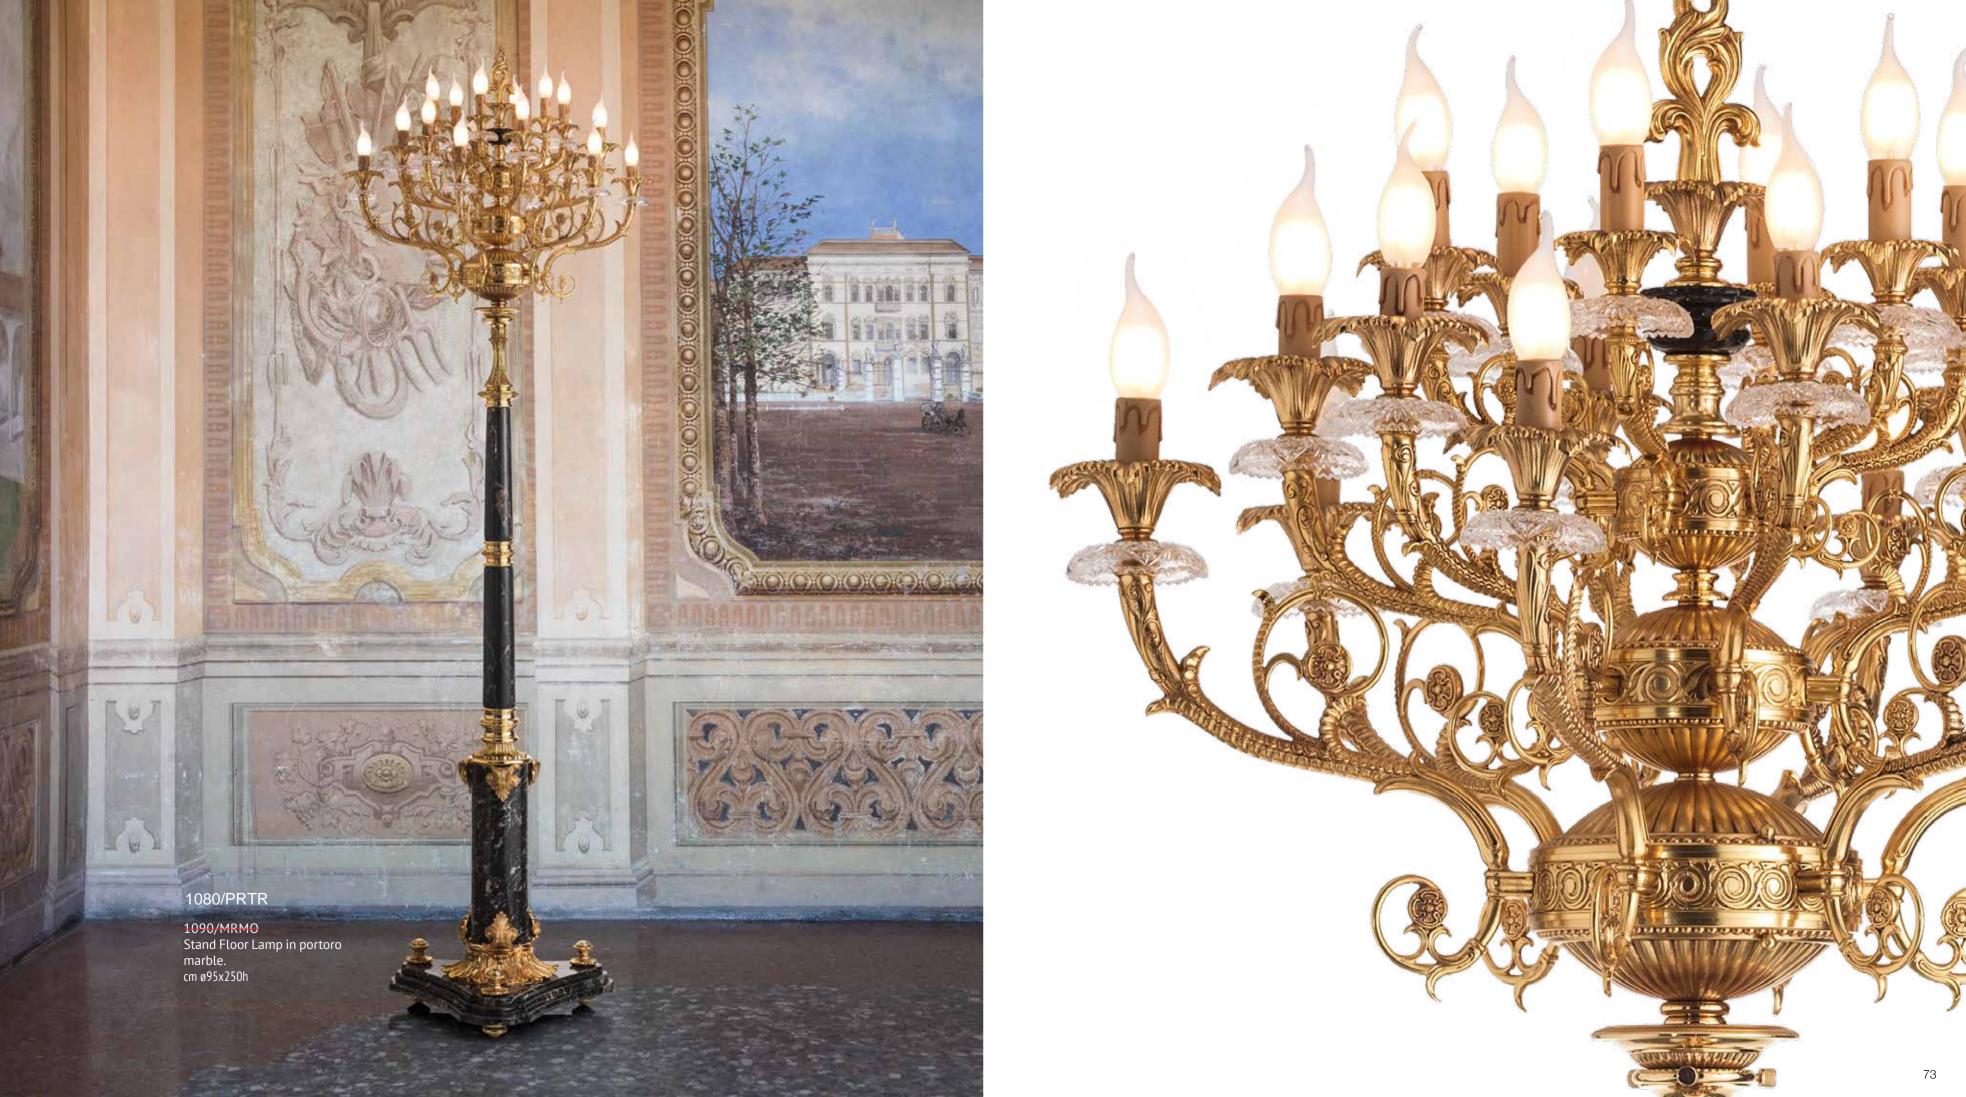

# SALA delle ARTI E DELLE SCIENZE

SOPHISTICATED INTERIORS.

Our lighting collections are designed to match any kind of context of furnishing from classic to contemporary. The aim of the design of our lighting elements is to reach the highest level of elegance thanks to the care to the details and finishings, and the preciousness of the materials.

800Q001 Chandelier 12+6 lights in bronze and cased crystal amber and blue cm ø115x125h

800Q022 Applique 2 lights lights in bronze crystal blue color cm 50x25x50h

1080/AMB Stand Floor Lamp in crystal amber color. cm ø95x250h