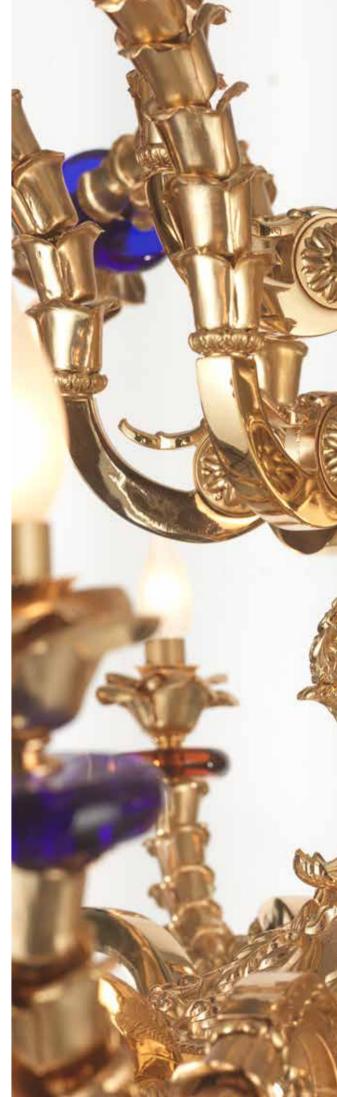

# SALA delle ARTI E DELLE SCIENZE

SOPHISTICATED INTERIORS.

Our lighting collections are designed to match any kind of context of furnishing from classic to contemporary. The aim of the design of our lighting elements is to reach the highest level of elegance thanks to the care to the details and finishings, and the preciousness of the materials.

800Q001 Chandelier 12+6 lights in bronze and cased crystal amber and blue cm ø115x125h

800Q022 Applique 2 lights lights in bronze crystal blue color cm 50x25x50h

1080/AMB Stand Floor Lamp in crystal amber color. cm ø95x250h

800Q106 Chandelier 6 lights in bronze and crystal amber color cm ø115x125h

800Q131 Table Lamp in Bronze and crystal cm ø50x100h

800Q135 Stand Floor Lamp in Bronze and crystal cm ø50x190h

800Q122 Applique 2 lights lights in bronze crystal amber color cm 50x25x50h