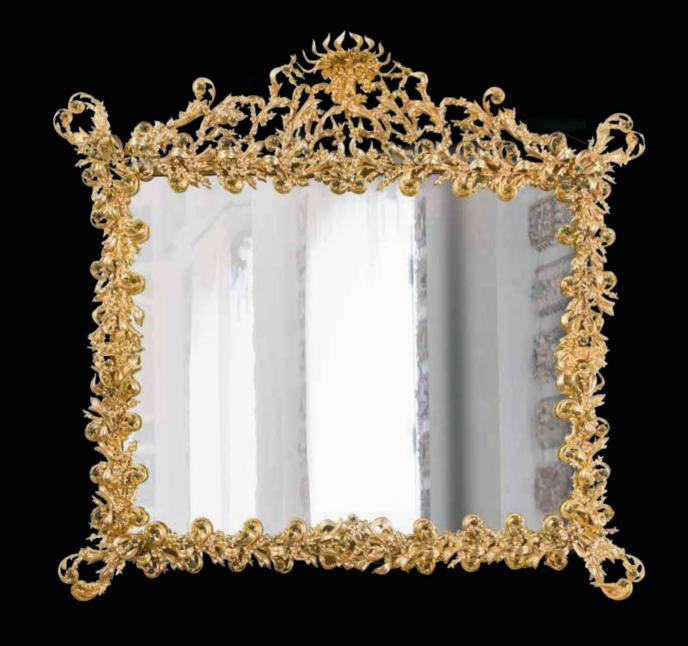

Mirror in bronze gilded with 24 kt gold made using lost wax casting and subsequent protective coating. Malachite finish.

5625/MLCH Epergne Stand with malachite base cm Ø25x36h

5320/MLCH Oval centrepiece with square base made of malachite cm 35x18x24h

1006/MLCH Mirror cm 160x145h