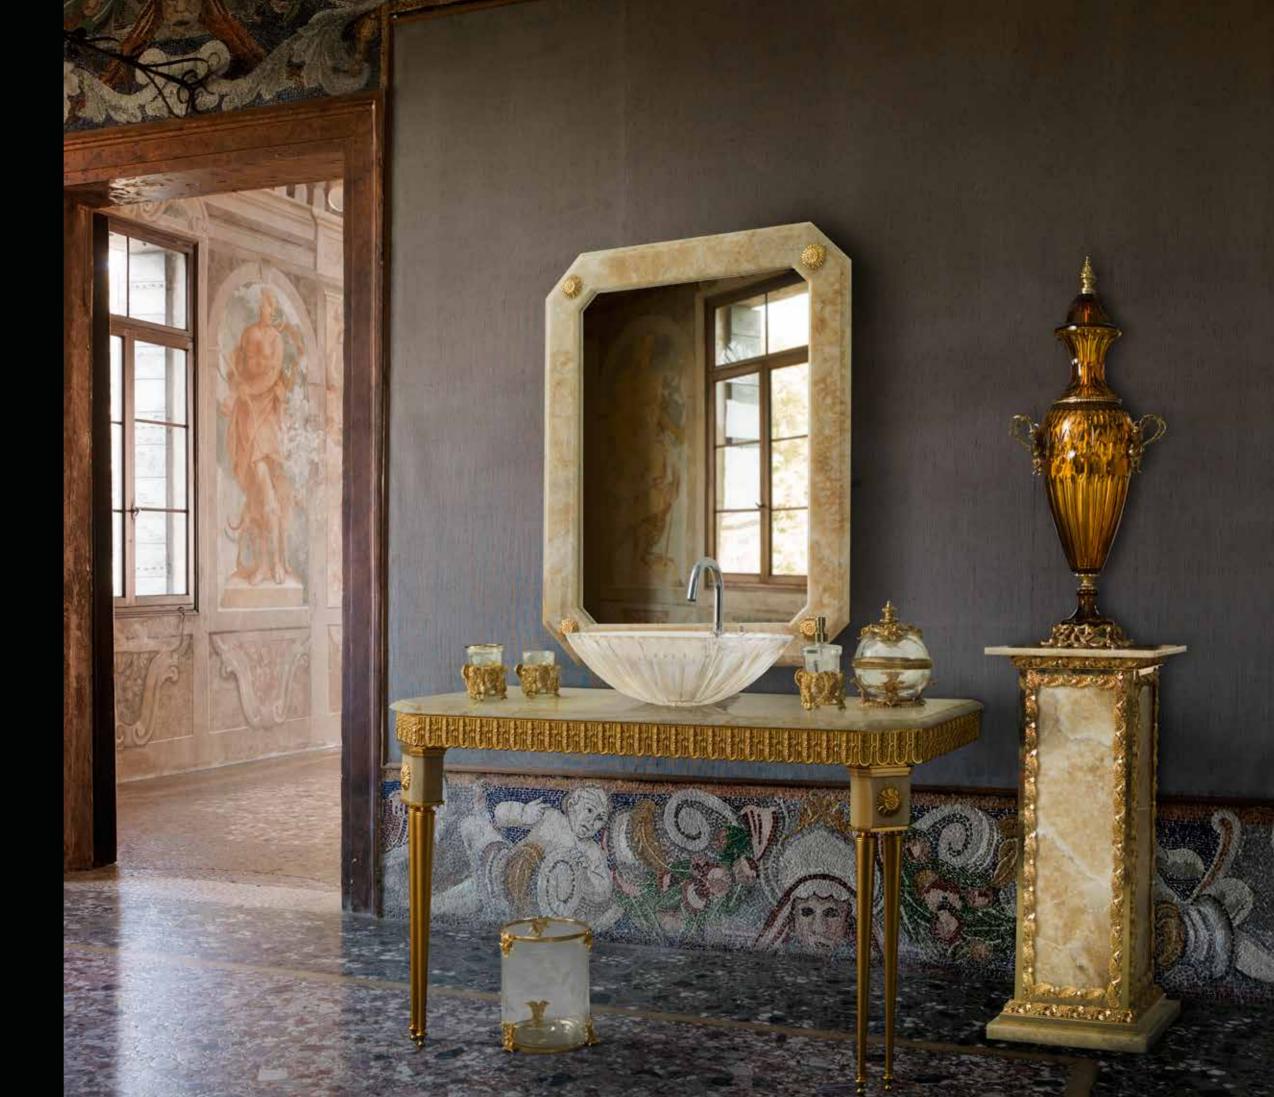

# SALA della DUCHESSA

SOPHISTICATED INTERIORS.

Bathroom console table and mirror in classic style, made of bronze gilded with 24 kt gold depicting stylised lotus leaves. Subsequent protective coating. Sodalite surface and inserts (fine marble with predominance of blue and infinite shades of other colours). Legs equipped with adjustment system for correct positioning even on uneven surfaces. Double washbasin in hand-cut crystal.

### SALA DELLA DUCHESSA. Sophisticated Interiors.

1065/SDLT 1060/SDLT Bathroom console table

cm 220x75x70h

#### 1060/SDLT <del>1065/SDLT</del> Mirror

cm 195x135h

250B109 Bathroom brush holder with cast leaves cm 35h

250B110 Bathroom bin with cast leaves cm Ø20x25h

250B104 Square tissue holder with cast leaves cm 15x15x17h

51

1062/SDLT Wall console table cm 220x75x95h