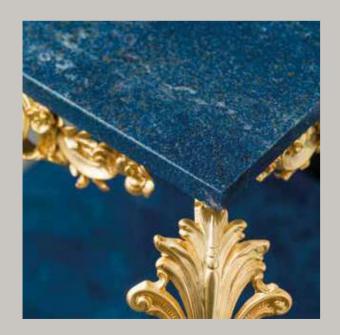

# SALA della CACCIA

SOPHISTICATED INTERIORS.

Square side table with double surface in lapis lazuli. Bronze structure gilded with gold 24 kt made using lost wax casting with floral motifs. Subsequent protective coating.

### SALA DELLA CACCIA. Sophisticated Interiors.

100A002 Medium-sized square box in clear crystal cm 12x12x25h

100A001 Square box in clear crystal cm 12x12x20h

1013/LPSL Side table with metal decorations and double surface in lapis lazuli cm 80x80x85h