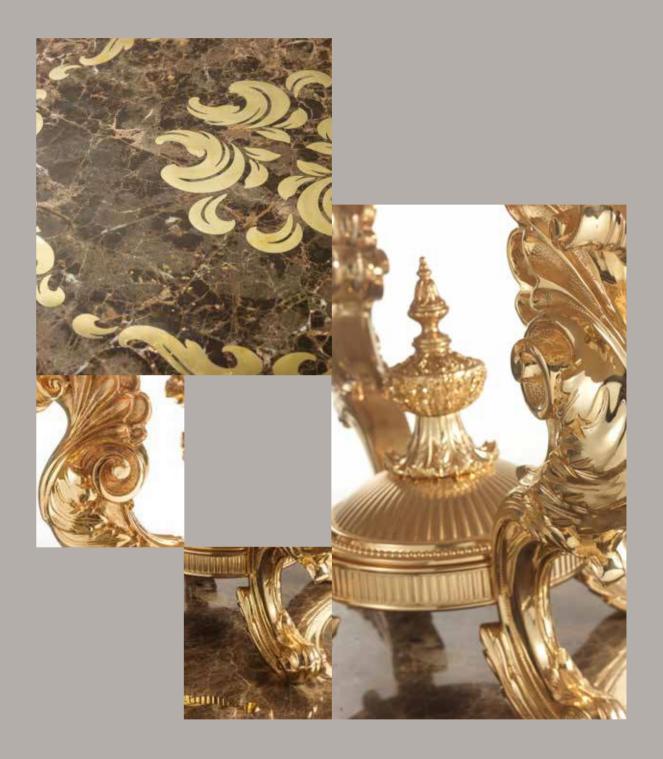

# SALA del RATTO DI PROSERPINA

SOPHISTICATED INTERIORS.

Round table with legs made of crystal and double Emperador Dark marble surface. Legs equipped with adjustment system for correct positioning even on uneven surfaces. Mouldings in bronze gilded with 24 kt gold and subsequent protective coating.

# SALA DEL RATTO DI PROSERPINA. Sophisticated Interiors.

19

1015/MRMO Round table cm Ø90x110h

800M219 Giant amber Medici vase with cast handles cm Ø28x55h

800Z150 Oliva amber lamp with cast base cm Ø40x65h