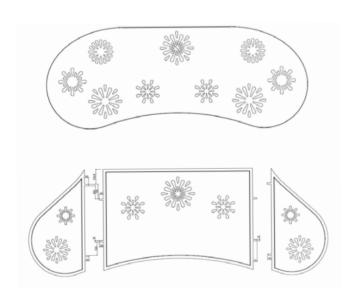

# SALA delle CARIATIDI

SOPHISTICATED INTERIORS.

Console table in bronze gilded with 24 kt gold with top and back in engraved Plexiglas and mother of pearl inlays.

### SALA DELLE CARIATIDI. Sophisticated Interiors.

1020/PLXG Console table with bronze back, engraved Plexiglas shelves and mother of pearl inlays cm 200x80x210h

1022/PLXG Bronze lantern with LED light cm 190h