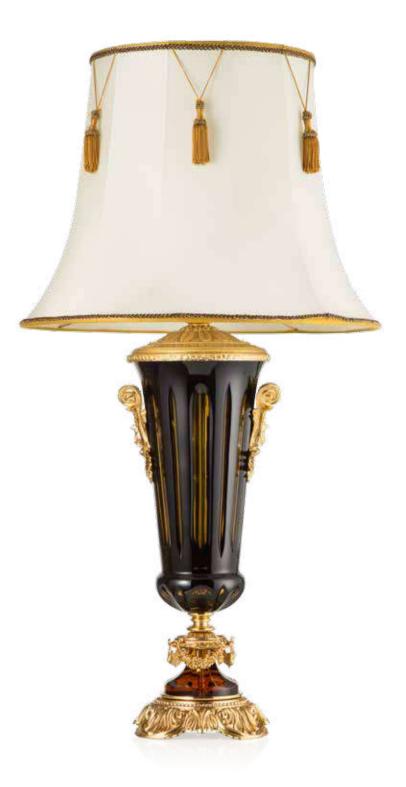

# BIBLIOTE CA REALE

SOPHISTICATED INTERIORS.

Table lamps can enhance the piece of furnishing and the room they are placed in.
Our models are expression of luxury and they can be fully cusomized in terms of color and decorations.

800L252 Medici Table Lamp with horse in crystal amber color cm ø45x95h

900L252 Medici Table Lamp with horse in cased crystal amber and blue cm ø45x95h

### BIBLIOTECA REALE. Sophisticated Interiors.

900L251 Table Lamp with horse in cased crystal amber and blue cm ø45x85h

800L251 Table Lamp with horse in crystal amber color cm ø45x85h

900M251 Table Lamp in cased crystal amber and blue cm ø45x85h

900M252 Medici Table Lamp in cased crystal amber and blue d.45 h.95

85

800M251 Table Lamp in crystal amber color cm ø45x85h

# BIBLIOTECA REALE. Sophisticated Interiors.

800M252 Medici Table Lamp in crystal amber color cm ø45x95h