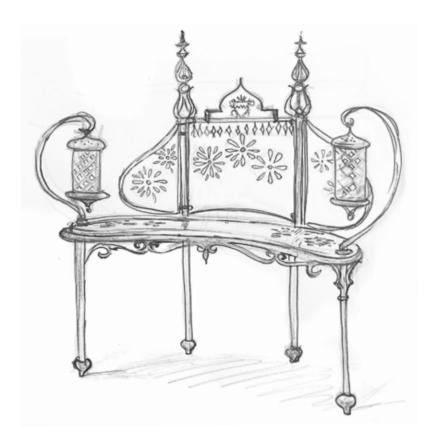

# SALA delle CARIATIDI

SOPHISTICATED INTERIORS.

Console table in bronze gilded with 24 kt gold with top and back in engraved Plexiglas and mother of pearl inlays.

### SALA DELLE CARIATIDI. Sophisticated Interiors.

1020/PLXG Console table with bronze back, engraved Plexiglas shelves and mother of pearl inlays cm 200x80x210h

1022/PLXG Bronze lantern with LED light cm 190h