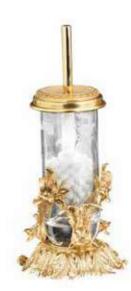

#### 1060/SDLT <del>1065/SDLT</del> Mirror

cm 195x135h

250B109 Bathroom brush holder with cast leaves cm 35h

250B110 Bathroom bin with cast leaves cm Ø20x25h

250B104 Square tissue holder with cast leaves cm 15x15x17h