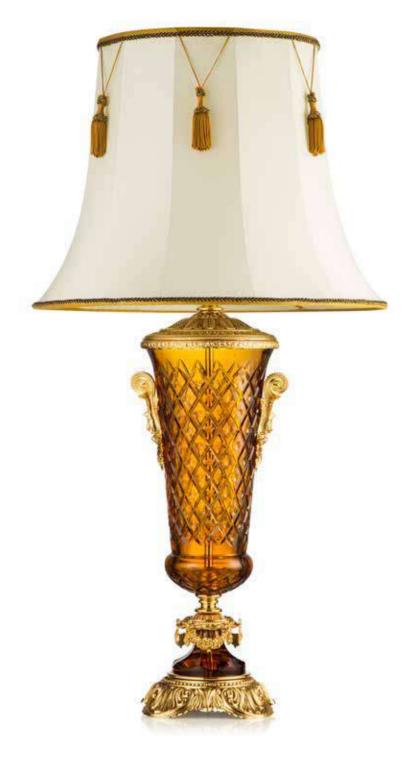

# BIBLIOTE CA REALE

SOPHISTICATED INTERIORS.

Table lamps can enhance the piece of furnishing and the room they are placed in.
Our models are expression of luxury and they can be fully cusomized in terms of color and decorations.

800L252 Medici Table Lamp with horse in crystal amber color cm ø45x95h

900L252 Medici Table Lamp with horse in cased crystal amber and blue cm ø45x95h

### BIBLIOTECA REALE. Sophisticated Interiors.

900L251 Table Lamp with horse in cased crystal amber and blue cm ø45x85h

800L251 Table Lamp with horse in crystal amber color cm ø45x85h

900M251 Table Lamp in cased crystal amber and blue cm ø45x85h

900M252 Medici Table Lamp in cased crystal amber and blue d.45 h.95

85

800M251 Table Lamp in crystal amber color cm ø45x85h

# BIBLIOTECA REALE. Sophisticated Interiors.

800M252 Medici Table Lamp in crystal amber color cm ø45x95h