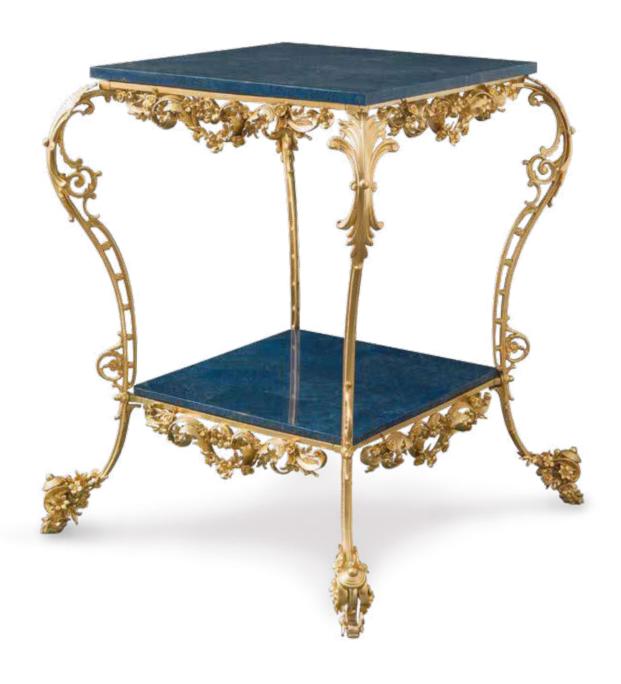

# SALA della CACCIA

SOPHISTICATED INTERIORS.

Square side table with double surface in lapis lazuli. Bronze structure gilded with gold 24 kt made using lost wax casting with floral motifs. Subsequent protective coating.

### SALA DELLA CACCIA. Sophisticated Interiors.

100A002 Medium-sized square box in clear crystal cm 12x12x25h

100A001 Square box in clear crystal cm 12x12x20h

1013/LPSL Side table with metal decorations and double surface in lapis lazuli cm 80x80x85h