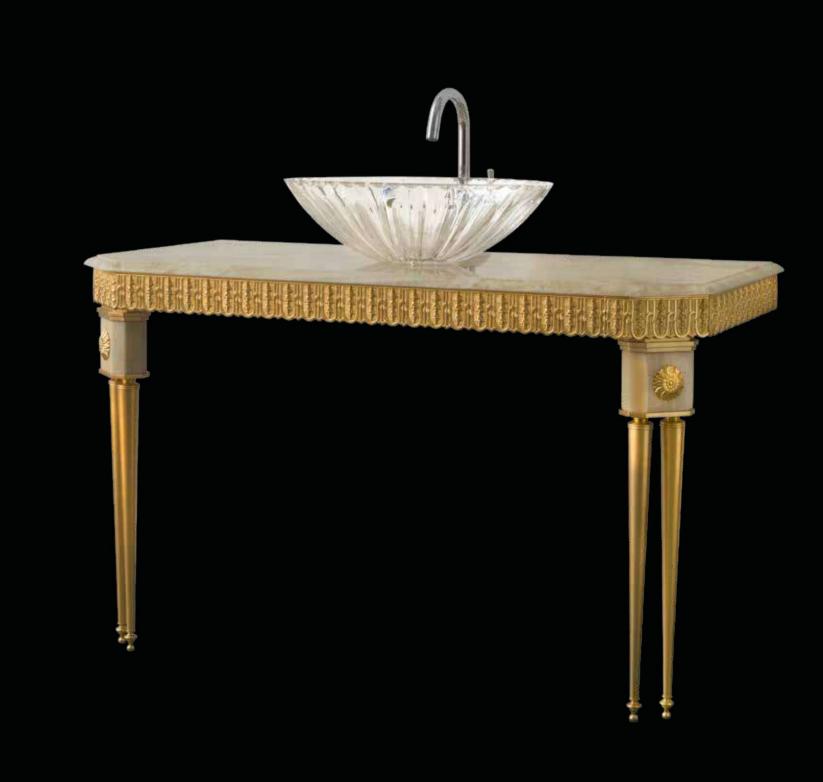

# SALA della DUCHESSA

SOPHISTICATED INTERIORS.

Bathroom console table and mirror in classic style, made of bronze gilded with 24 kt gold depicting stylised lotus leaves. Subsequent protective coating. Sodalite surface and inserts (fine marble with predominance of blue and infinite shades of other colours). Legs equipped with adjustment system for correct positioning even on uneven surfaces. Double washbasin in hand-cut crystal.

### SALA DELLA DUCHESSA. Sophisticated Interiors.

1065/SDLT 1060/SDLT Bathroom console table

cm 220x75x70h