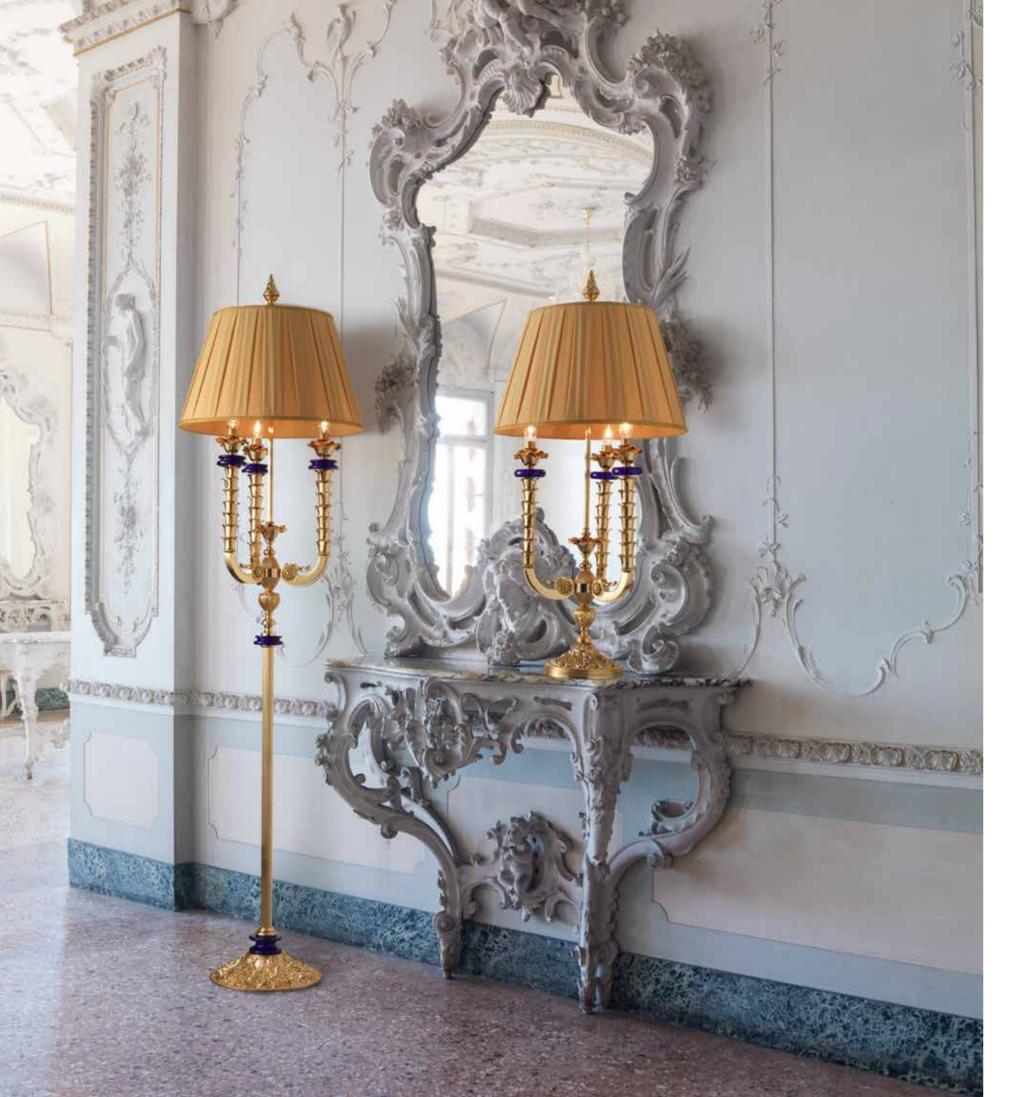

# BIBLIOTE CA REALE

SOPHISTICATED INTERIORS.

Table lamps can enhance the piece of furnishing and the room they are placed in.
Our models are expression of luxury and they can be fully cusomized in terms of color and decorations.

800L252 Medici Table Lamp with horse in crystal amber color cm ø45x95h

900L252 Medici Table Lamp with horse in cased crystal amber and blue cm ø45x95h

### BIBLIOTECA REALE. Sophisticated Interiors.

900L251 Table Lamp with horse in cased crystal amber and blue cm ø45x85h

800L251 Table Lamp with horse in crystal amber color cm ø45x85h

900M251 Table Lamp in cased crystal amber and blue cm ø45x85h

900M252 Medici Table Lamp in cased crystal amber and blue d.45 h.95

85

800M251 Table Lamp in crystal amber color cm ø45x85h

# BIBLIOTECA REALE. Sophisticated Interiors.

800M252 Medici Table Lamp in crystal amber color cm ø45x95h