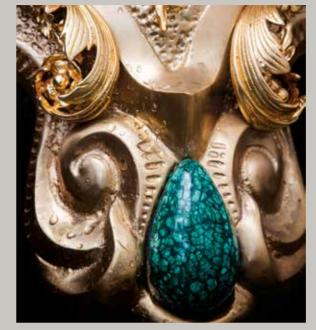

# SALA del MOSAICO

SOPHISTICATED INTERIORS.

Floor-standing fountain in bronze gilded with 24 kt gold made using lost wax casting and subsequent protective coating. Malachite finish. Equipped with wheels with brake system for optimum stability. Hand-cut crystal bowls on three levels with pumps conveying water into three different spiral paths from the tip to the base. Final effect illuminated by lighting on the base.

# SALA DEL MOSAICO. Sophisticated Interiors.

1100/MLCH Fountain cm 100x100x230h