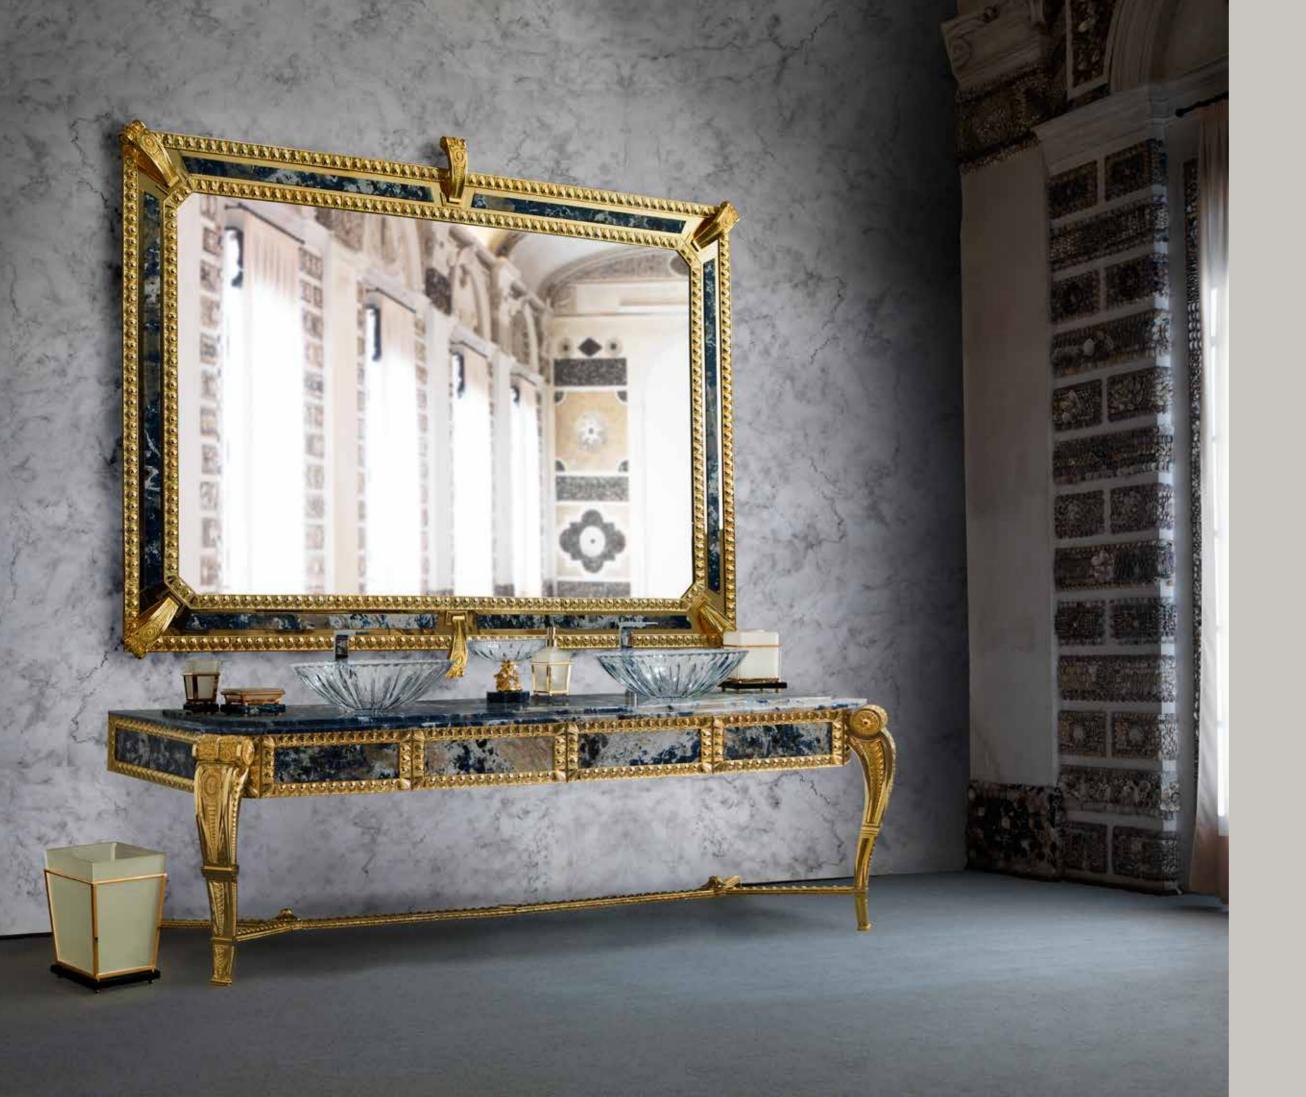

# SALA della DUCHESSA

SOPHISTICATED INTERIORS.

Bathroom console table and mirror in classic style, made of bronze gilded with 24 kt gold depicting stylised lotus leaves. Subsequent protective coating. Sodalite surface and inserts (fine marble with predominance of blue and infinite shades of other colours). Legs equipped with adjustment system for correct positioning even on uneven surfaces. Double washbasin in hand-cut crystal.

### SALA DELLA DUCHESSA. Sophisticated Interiors.

1065/SDLT 1060/SDLT Bathroom console table

cm 220x75x70h

#### 1060/SDLT <del>1065/SDLT</del> Mirror

cm 195x135h

250B109 Bathroom brush holder with cast leaves cm 35h

250B110 Bathroom bin with cast leaves cm Ø20x25h

250B104 Square tissue holder with cast leaves cm 15x15x17h

51

1062/SDLT Wall console table cm 220x75x95h