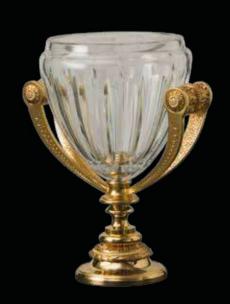

# SALA DEL RATTO DI PROSERPINA. Sophisticated Interiors.

19

1015/MRMO Round table cm Ø90x110h

800M219 Giant amber Medici vase with cast handles cm Ø28x55h

800Z150 Oliva amber lamp with cast base cm Ø40x65h