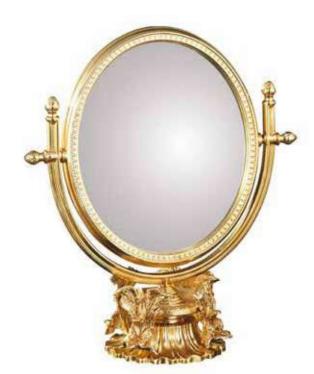

#### 1060/SDLT <del>1065/SDLT</del> Mirror

cm 195x135h

250B109 Bathroom brush holder with cast leaves cm 35h

250B110 Bathroom bin with cast leaves cm Ø20x25h

250B104 Square tissue holder with cast leaves cm 15x15x17h