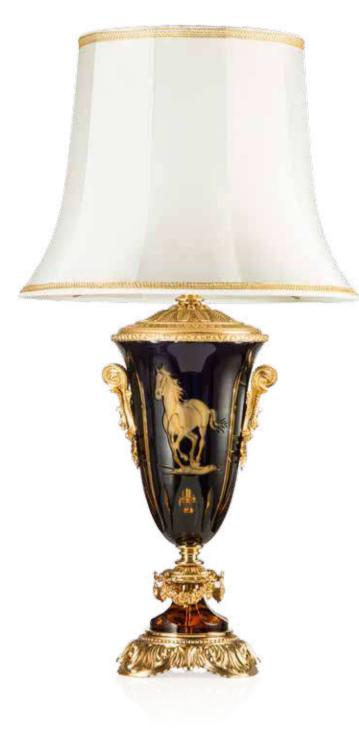

800L252 Medici Table Lamp with horse in crystal amber color cm ø45x95h

900L252 Medici Table Lamp with horse in cased crystal amber and blue cm ø45x95h

### BIBLIOTECA REALE. Sophisticated Interiors.

900L251 Table Lamp with horse in cased crystal amber and blue cm ø45x85h

800L251 Table Lamp with horse in crystal amber color cm ø45x85h

900M251 Table Lamp in cased crystal amber and blue cm ø45x85h

900M252 Medici Table Lamp in cased crystal amber and blue d.45 h.95

85

800M251 Table Lamp in crystal amber color cm ø45x85h

# BIBLIOTECA REALE. Sophisticated Interiors.

800M252 Medici Table Lamp in crystal amber color cm ø45x95h