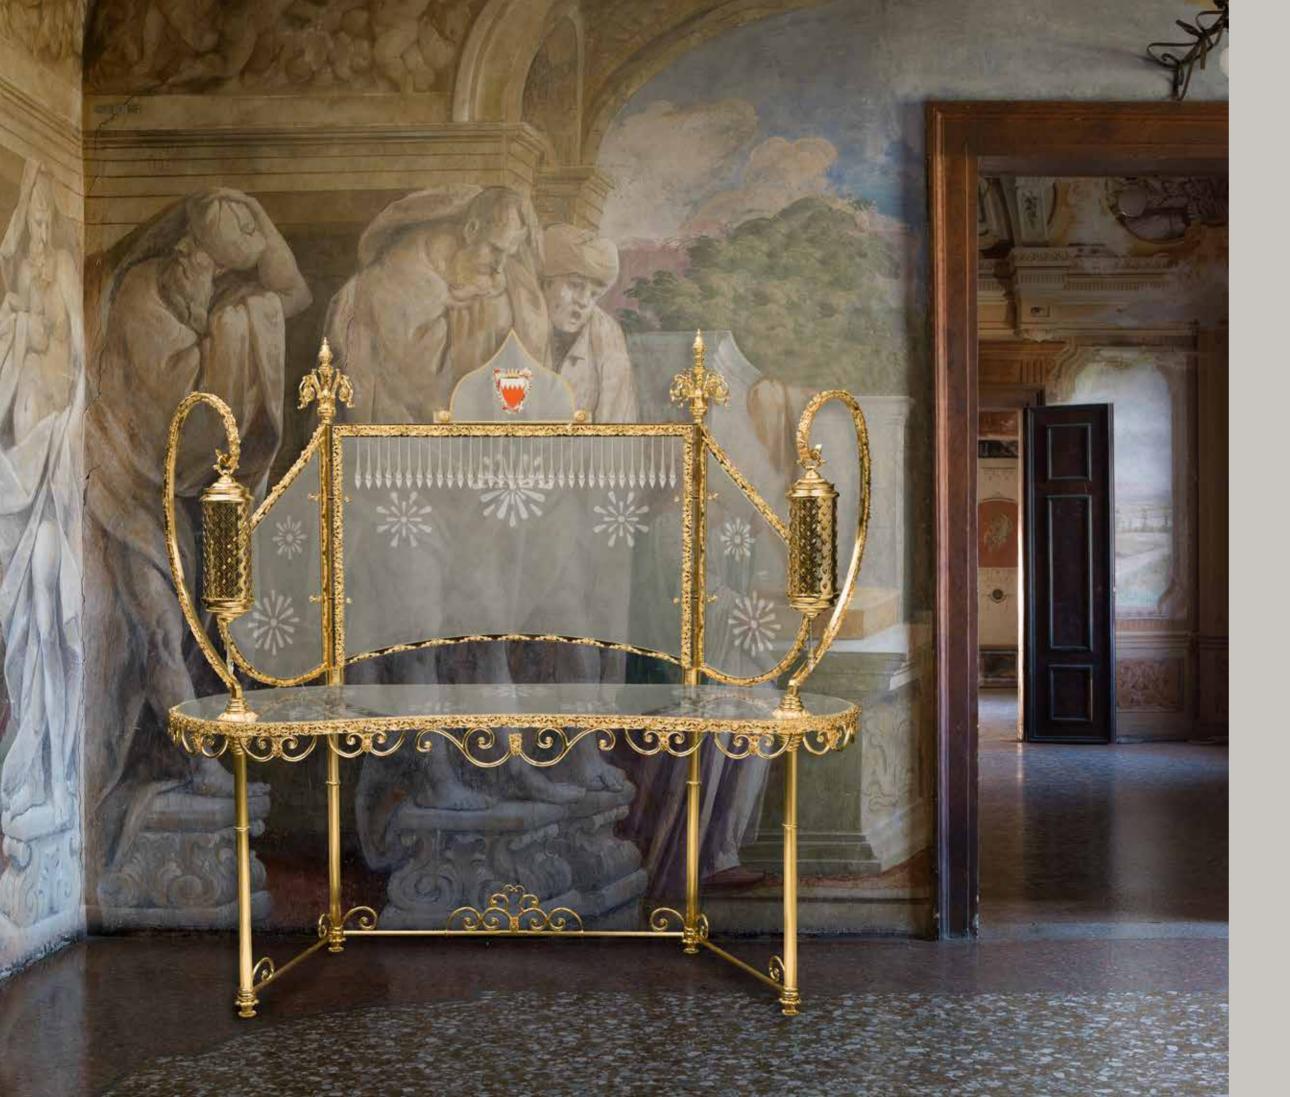

# SALA delle CARIATIDI

SOPHISTICATED INTERIORS.

Console table in bronze gilded with 24 kt gold with top and back in engraved Plexiglas and mother of pearl inlays.

### SALA DELLE CARIATIDI. Sophisticated Interiors.

1020/PLXG Console table with bronze back, engraved Plexiglas shelves and mother of pearl inlays cm 200x80x210h

1022/PLXG Bronze lantern with LED light cm 190h