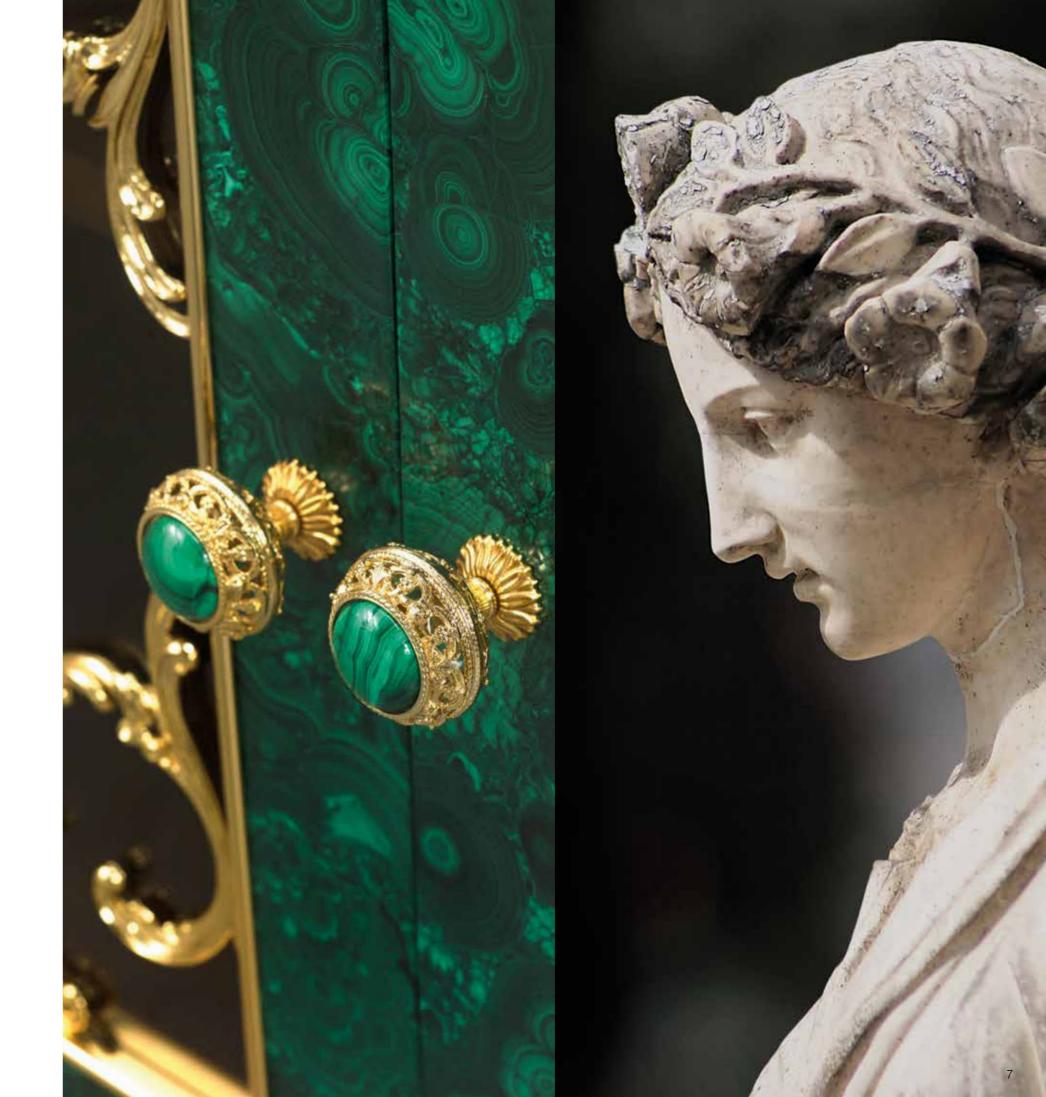

# SALA degli STUCCHI

SOPHISTICATED INTERIORS.

Sideboard with four doors with wooden frame, central drawer covered in malachite, four legs, mouldings and elements in bronze gilded with 24 kt gold and subsequent protective coating.

SALA DEGLI STUCCHI. Sophisticated Interiors.

1213/MLCH Sideboard. Goes with 1218/MLCH e 1212/MLCH cm 300x60x120h