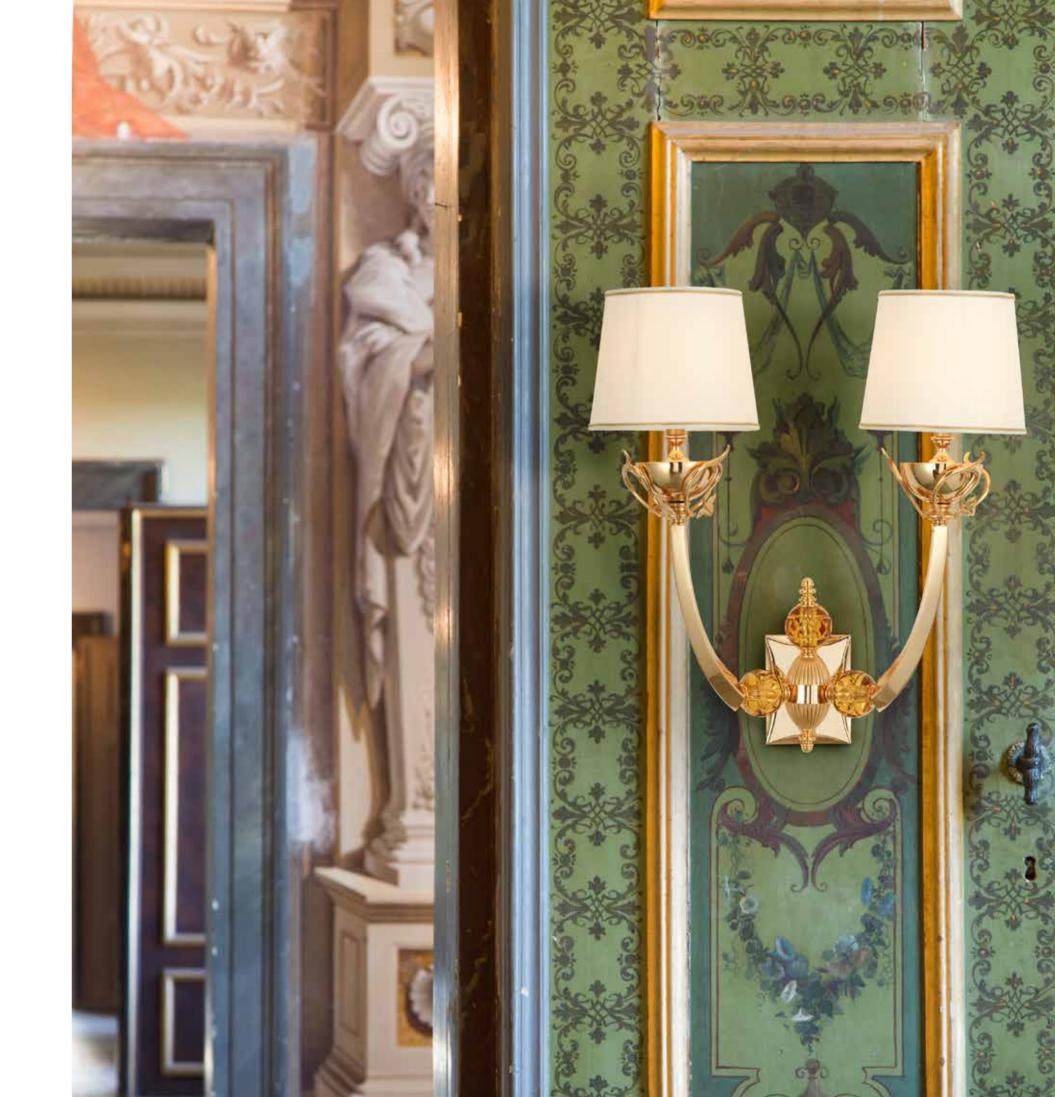

# SALA delle ARTI E DELLE SCIENZE

SOPHISTICATED INTERIORS.

Our lighting collections are designed to match any kind of context of furnishing from classic to contemporary. The aim of the design of our lighting elements is to reach the highest level of elegance thanks to the care to the details and finishings, and the preciousness of the materials.

800Q001 Chandelier 12+6 lights in bronze and cased crystal amber and blue cm ø115x125h

800Q022 Applique 2 lights lights in bronze crystal blue color cm 50x25x50h

1080/AMB Stand Floor Lamp in crystal amber color. cm ø95x250h

800Q106 Chandelier 6 lights in bronze and crystal amber color cm ø115x125h

800Q131 Table Lamp in Bronze and crystal cm ø50x100h

800Q135 Stand Floor Lamp in Bronze and crystal cm ø50x190h

800Q122 Applique 2 lights lights in bronze crystal amber color cm 50x25x50h