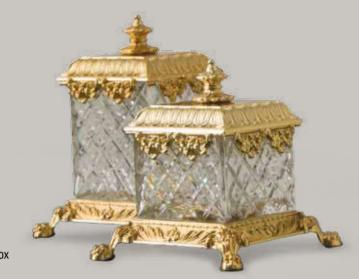

### SALA DELLA CACCIA. Sophisticated Interiors.

100A002 Medium-sized square box in clear crystal cm 12x12x25h

100A001 Square box in clear crystal cm 12x12x20h

1013/LPSL Side table with metal decorations and double surface in lapis lazuli cm 80x80x85h