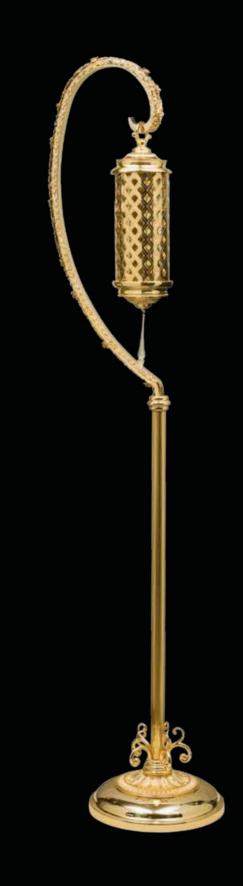

# SALA delle CARIATIDI

SOPHISTICATED INTERIORS.

Console table in bronze gilded with 24 kt gold with top and back in engraved Plexiglas and mother of pearl inlays.

### SALA DELLE CARIATIDI. Sophisticated Interiors.

1020/PLXG Console table with bronze back, engraved Plexiglas shelves and mother of pearl inlays cm 200x80x210h

1022/PLXG Bronze lantern with LED light cm 190h