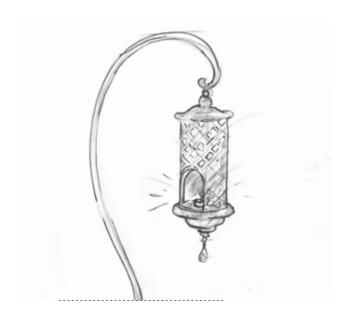

# SALA delle CARIATIDI

SOPHISTICATED INTERIORS.

Console table in bronze gilded with 24 kt gold with top and back in engraved Plexiglas and mother of pearl inlays.

### SALA DELLE CARIATIDI. Sophisticated Interiors.

1020/PLXG Console table with bronze back, engraved Plexiglas shelves and mother of pearl inlays cm 200x80x210h

1022/PLXG Bronze lantern with LED light cm 190h