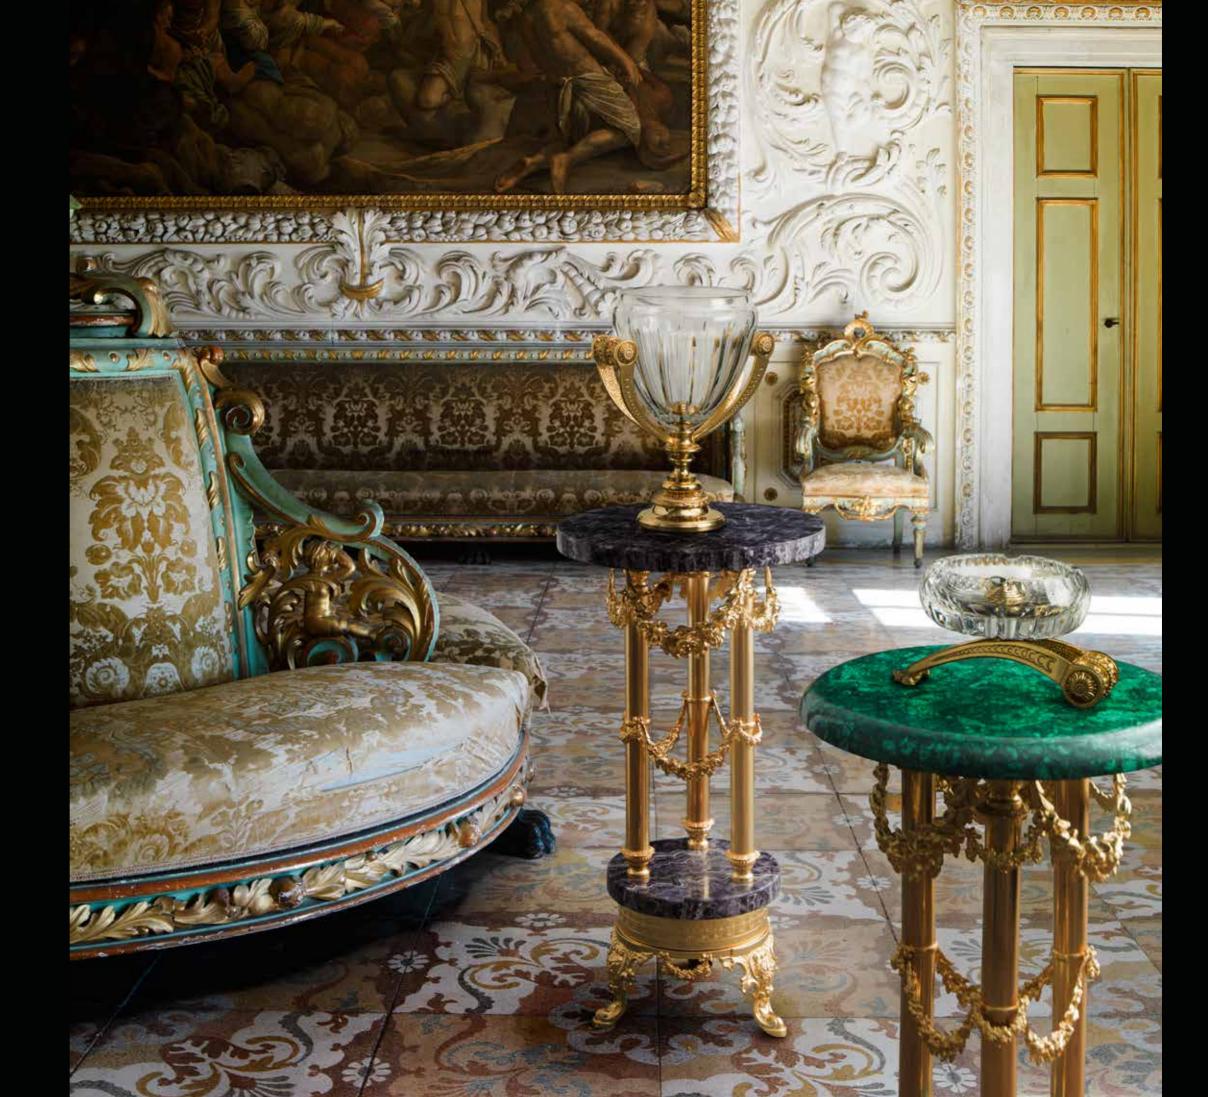

### 1220/MRSP

1220/MRMO
Round Table in Bronze and Marble. On the top some bronze decorative elements have been mixed with marble creating a unique and fully customizable design.
cm ø160x80h