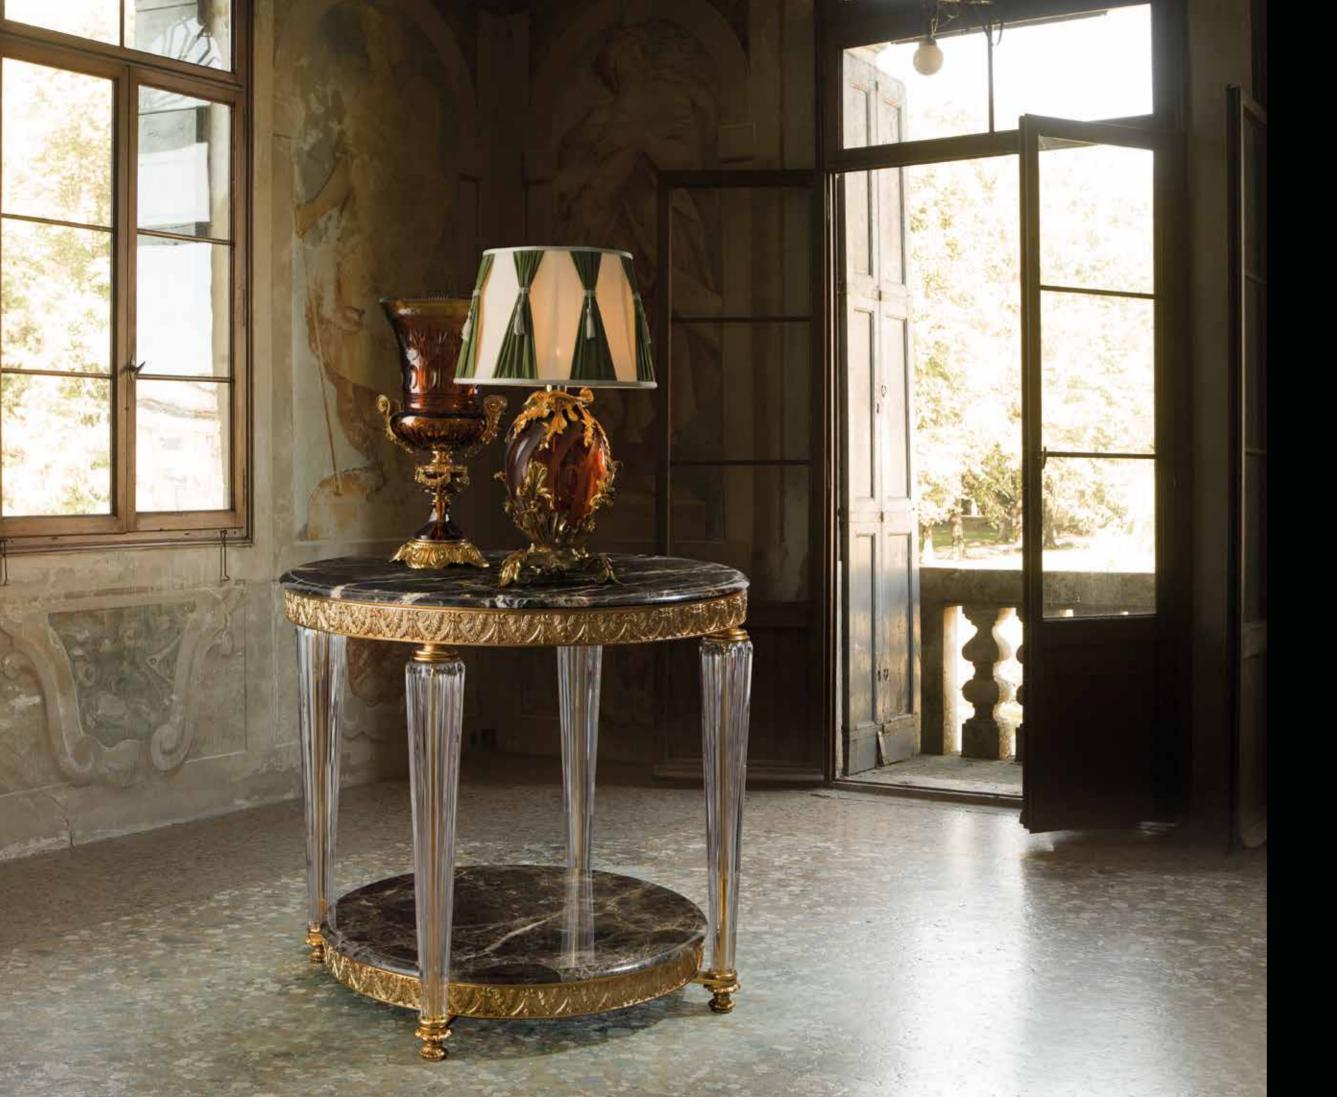

# SALA del RATTO DI PROSERPINA

SOPHISTICATED INTERIORS.

Round table with legs made of crystal and double Emperador Dark marble surface. Legs equipped with adjustment system for correct positioning even on uneven surfaces. Mouldings in bronze gilded with 24 kt gold and subsequent protective coating.

# SALA DEL RATTO DI PROSERPINA. Sophisticated Interiors.

19

1015/MRMO Round table cm Ø90x110h

800M219 Giant amber Medici vase with cast handles cm Ø28x55h

800Z150 Oliva amber lamp with cast base cm Ø40x65h