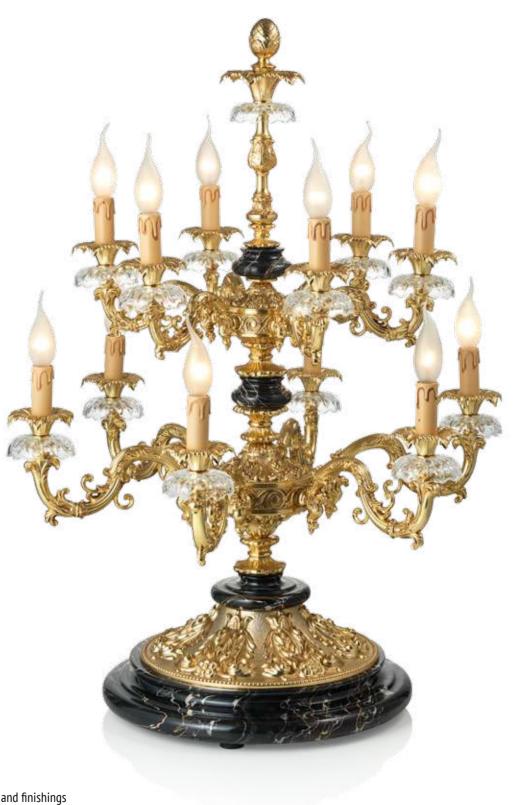

# BIBLIOTECA REALE. Sophisticated Interiors.

250F145 Candelabra 13 lights with crystal body cm ø60x115h

200M250 Candelabra 12 lights with Portoro Marble base and finishings cm ø65x90h