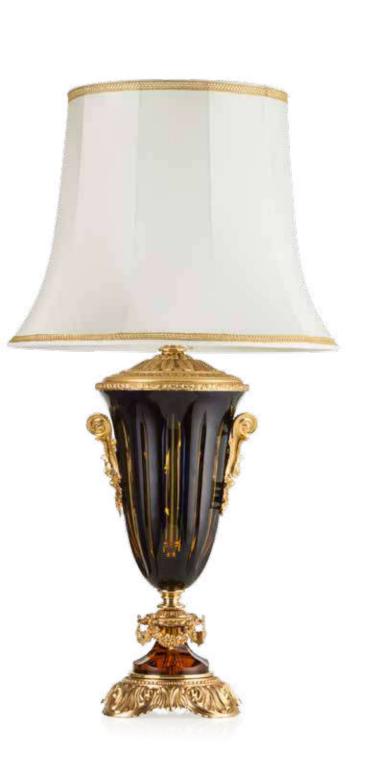

800L252 Medici Table Lamp with horse in crystal amber color cm ø45x95h

900L252 Medici Table Lamp with horse in cased crystal amber and blue cm ø45x95h

### BIBLIOTECA REALE. Sophisticated Interiors.

900L251 Table Lamp with horse in cased crystal amber and blue cm ø45x85h

800L251 Table Lamp with horse in crystal amber color cm ø45x85h

900M251 Table Lamp in cased crystal amber and blue cm ø45x85h

900M252 Medici Table Lamp in cased crystal amber and blue d.45 h.95

85

800M251 Table Lamp in crystal amber color cm ø45x85h

# BIBLIOTECA REALE. Sophisticated Interiors.

800M252 Medici Table Lamp in crystal amber color cm ø45x95h