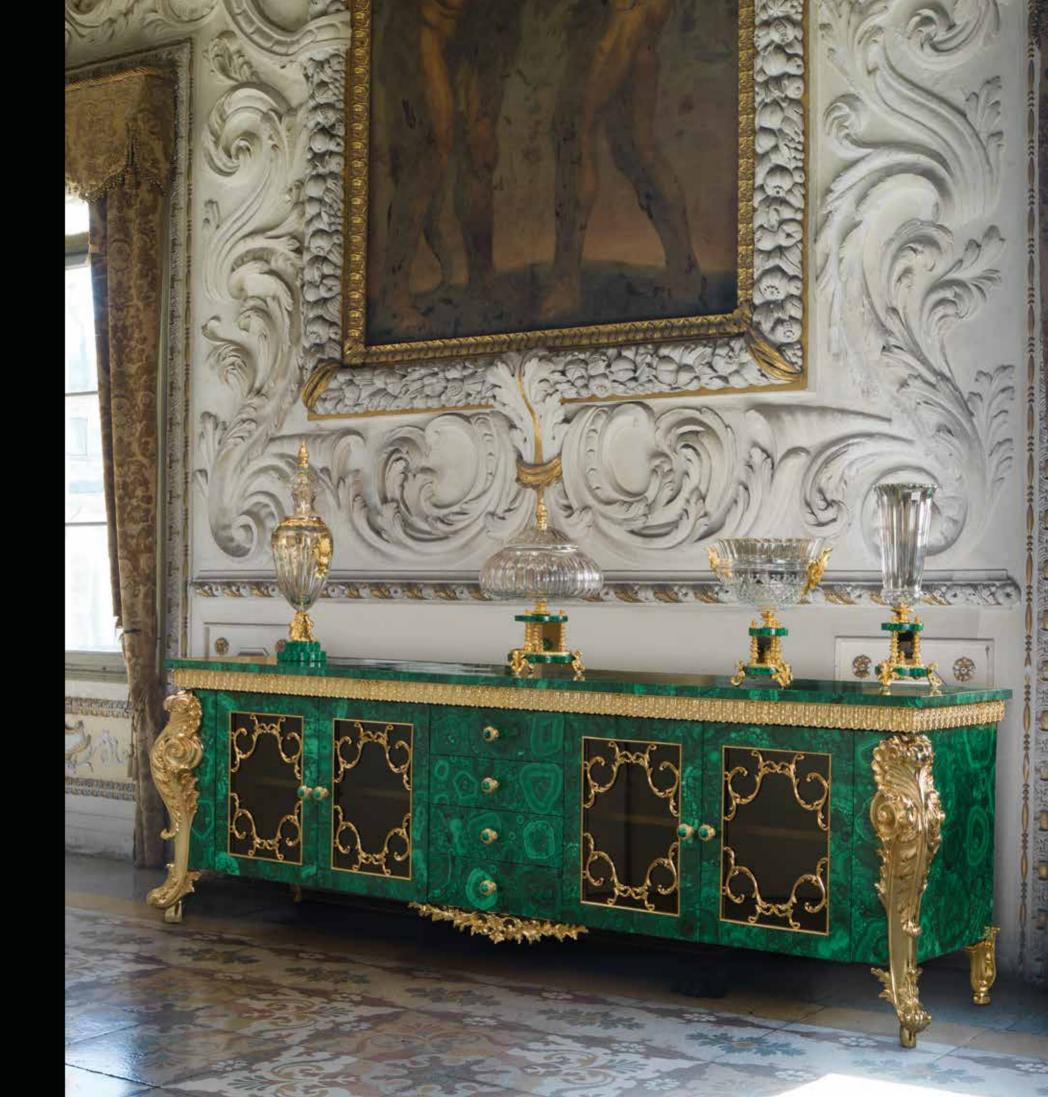

# SALA degli STUCCHI

SOPHISTICATED INTERIORS.

Sideboard with four doors with wooden frame, central drawer covered in malachite, four legs, mouldings and elements in bronze gilded with 24 kt gold and subsequent protective coating.

SALA DEGLI STUCCHI. Sophisticated Interiors.

1213/MLCH Sideboard. Goes with 1218/MLCH e 1212/MLCH cm 300x60x120h