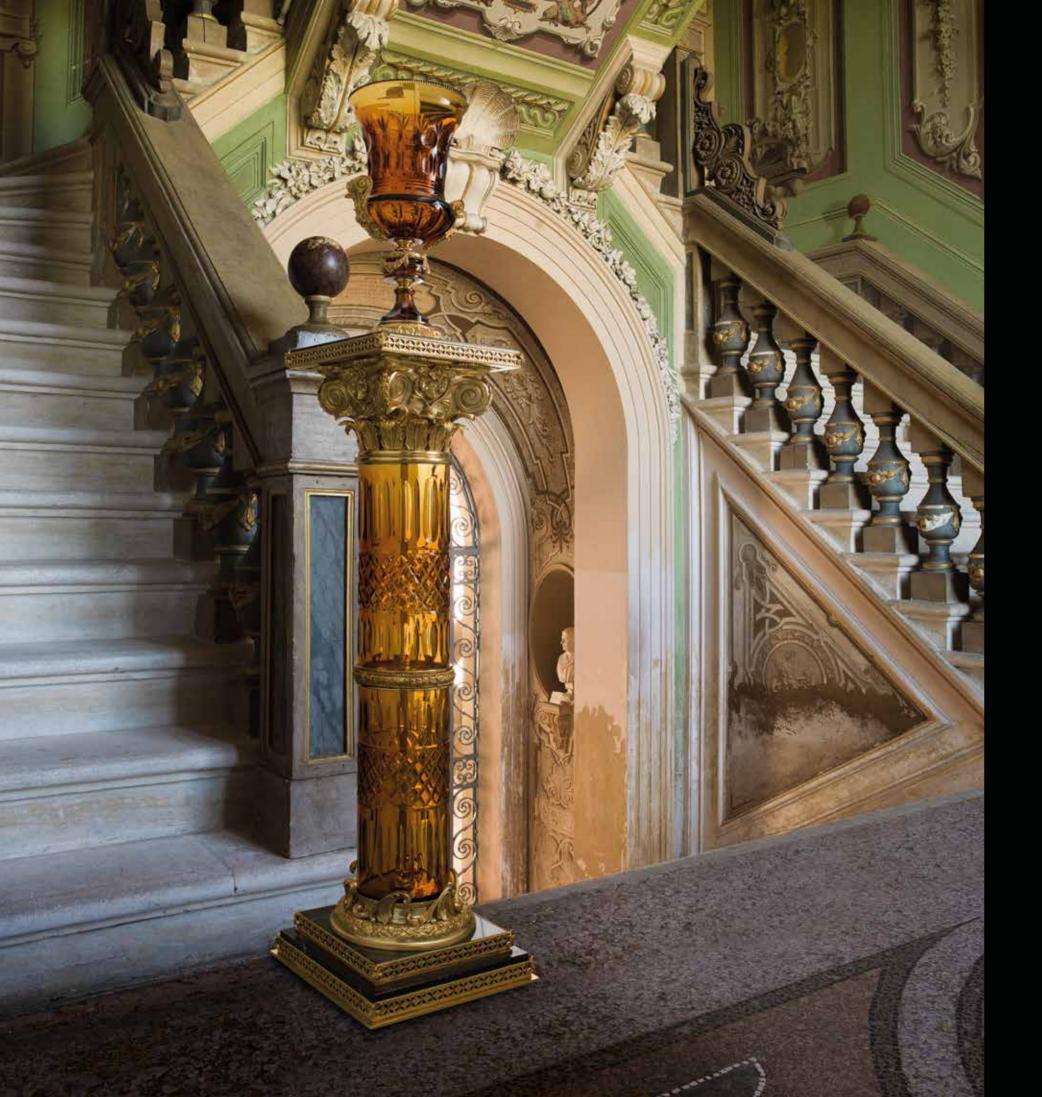

# SCALA dei GIGANTI

SOPHISTICATED INTERIORS.

Hand-cut crystal column, amber colour (the true colour of crystal), marble base Emperador Dark. Capital in bronze gilded with 24 kt gold and subsequent protective coating. Historical stylistic reference to the canons of times ranging from ancient Rome to the Renaissance.

### SCALA DEI GIGANTI. Sophisticated Interiors.

1180/MRMO
Square column in honey onyx with bronze frame gilded with 24 kt gold and subsequent protective coating.
cm 42x42x100h

200M512 Crystal column, Emperador Dark marble base, capital in bronze gilded with 24 kt gold and subsequent protective coating. cm 42x42x130h