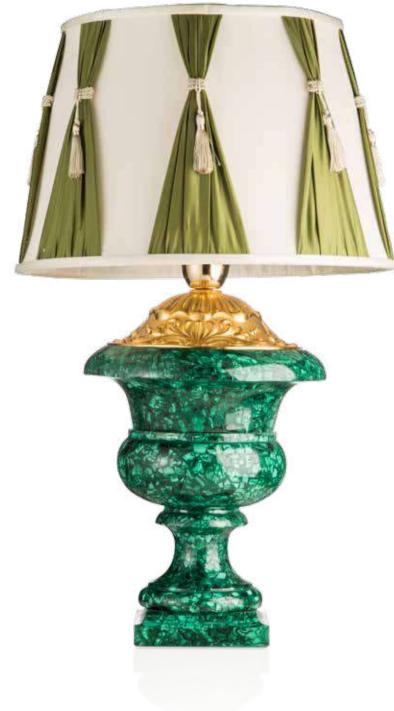

# GALLERIA DELLE CONCHIGLIE. Sophisticated Interiors.

2012/MLCH Amphora shaped Table Lamp in Malachite cm ø45x65h