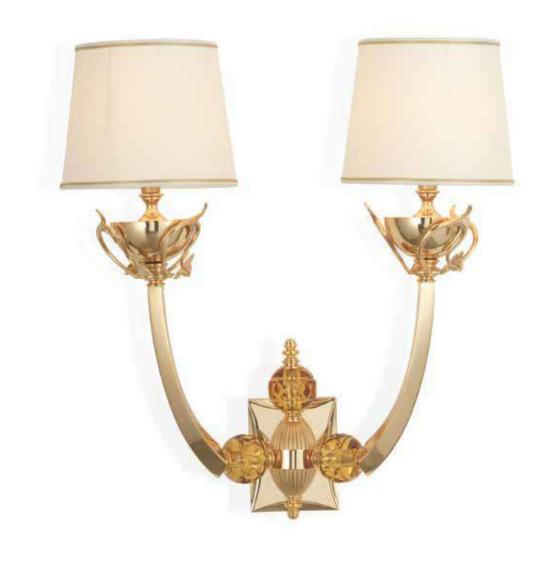

800Q106 Chandelier 6 lights in bronze and crystal amber color cm ø115x125h

800Q131 Table Lamp in Bronze and crystal cm ø50x100h

800Q135 Stand Floor Lamp in Bronze and crystal cm ø50x190h

800Q122 Applique 2 lights lights in bronze crystal amber color cm 50x25x50h