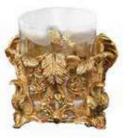

### SALA DEL DUCA. Sophisticated Interiors.

250B107 Bathroom mirror with cast leaves cm 33h

250B108 Bathroom container with cast leaves cm Ø18

250B102 Toothbrush holder with cast base cm 15h

250B103 Soap dispenser with cast base cm 18h

250B106 Glass with cast base cm 15h

1090/MRMO Linear mirror in honey onyx cm 80x100