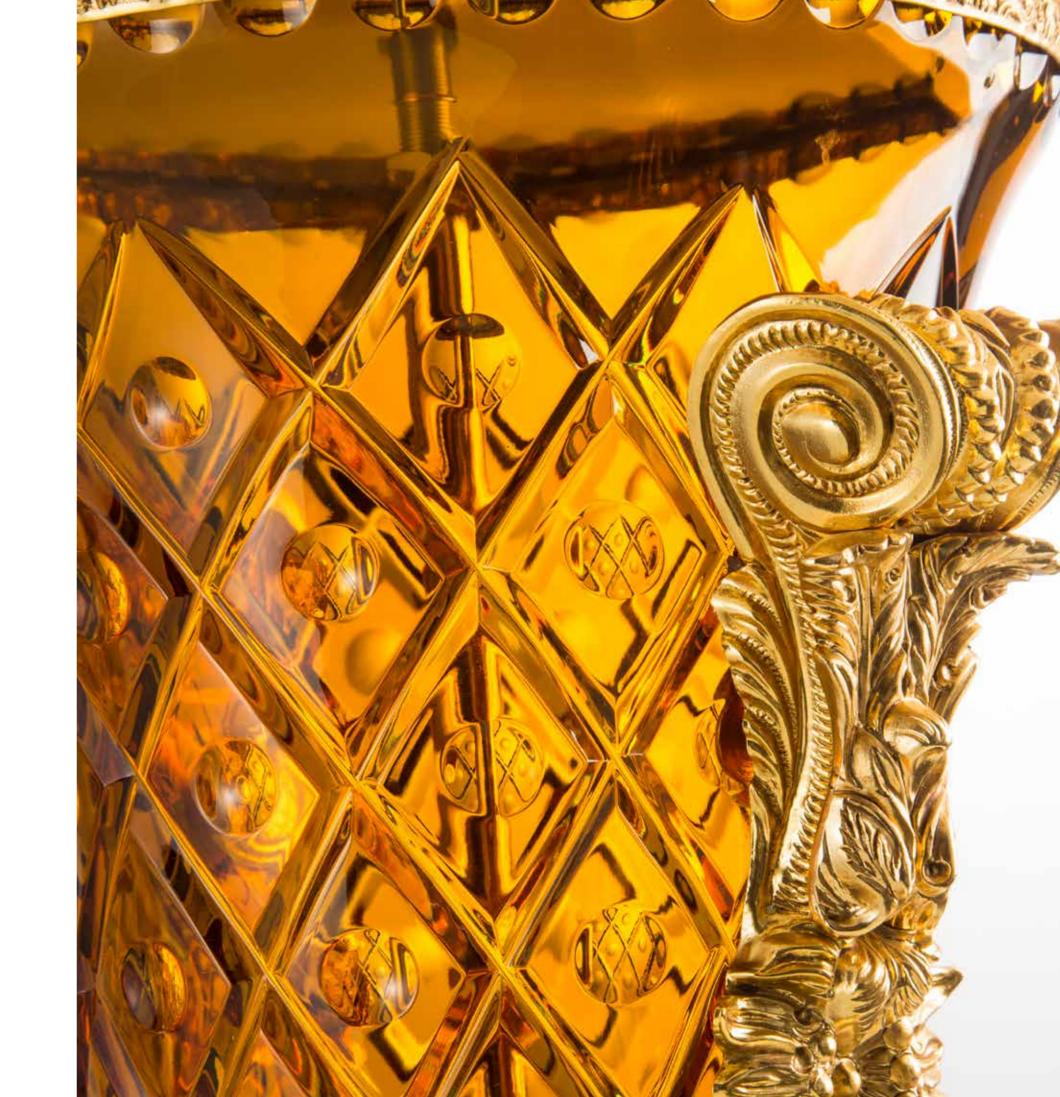

# SALA DEL RATTO DI PROSERPINA. Sophisticated Interiors.

19

1015/MRMO Round table cm Ø90x110h

800M219 Giant amber Medici vase with cast handles cm Ø28x55h

800Z150 Oliva amber lamp with cast base cm Ø40x65h