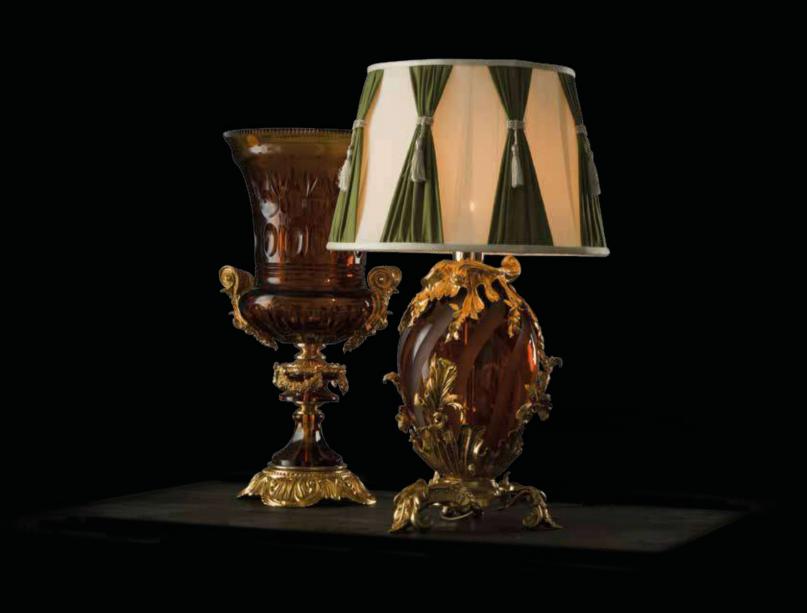

# SALA DEL RATTO DI PROSERPINA. Sophisticated Interiors.

19

1015/MRMO Round table cm Ø90x110h

800M219 Giant amber Medici vase with cast handles cm Ø28x55h

800Z150 Oliva amber lamp with cast base cm Ø40x65h