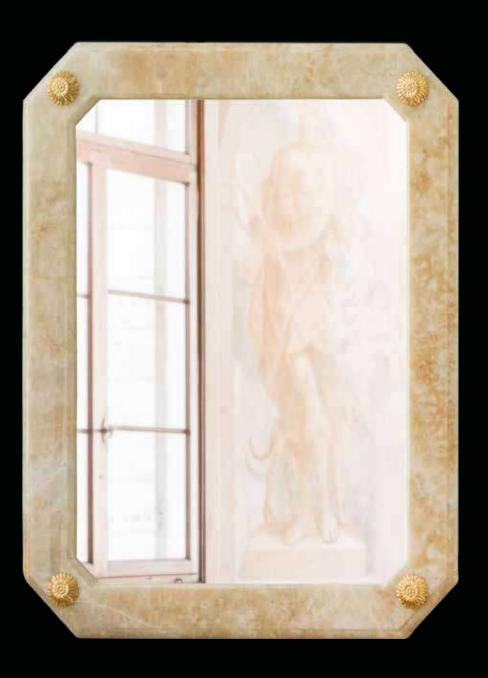

# SALA del DUCA

SOPHISTICATED INTERIORS.

Bathroom console table in bronze gilded with 24 kt gold and subsequent protective coating. Honey onyx surface, adjustable legs for correct positioning even on uneven surfaces. Washbasin in hand-cut crystal. Mirror in honey onyx with finishing in bronze gilded with 24 kt gold and subsequent protective coating.

250B106 Glass with cast base cm 15h

1090/MRMO Linear mirror in honey onyx cm 80x100