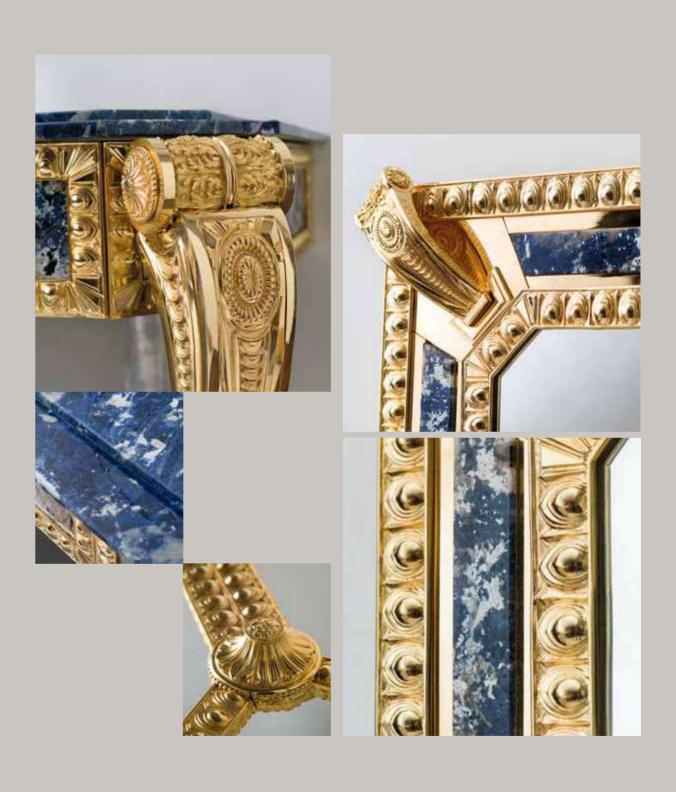

# SALA del RATTO DI PROSERPINA

SOPHISTICATED INTERIORS.

Round table with legs made of crystal and double Emperador Dark marble surface. Legs equipped with adjustment system for correct positioning even on uneven surfaces. Mouldings in bronze gilded with 24 kt gold and subsequent protective coating.

# SALA DEL RATTO DI PROSERPINA. Sophisticated Interiors.

19

1015/MRMO Round table cm Ø90x110h

800M219 Giant amber Medici vase with cast handles cm Ø28x55h

800Z150 Oliva amber lamp with cast base cm Ø40x65h