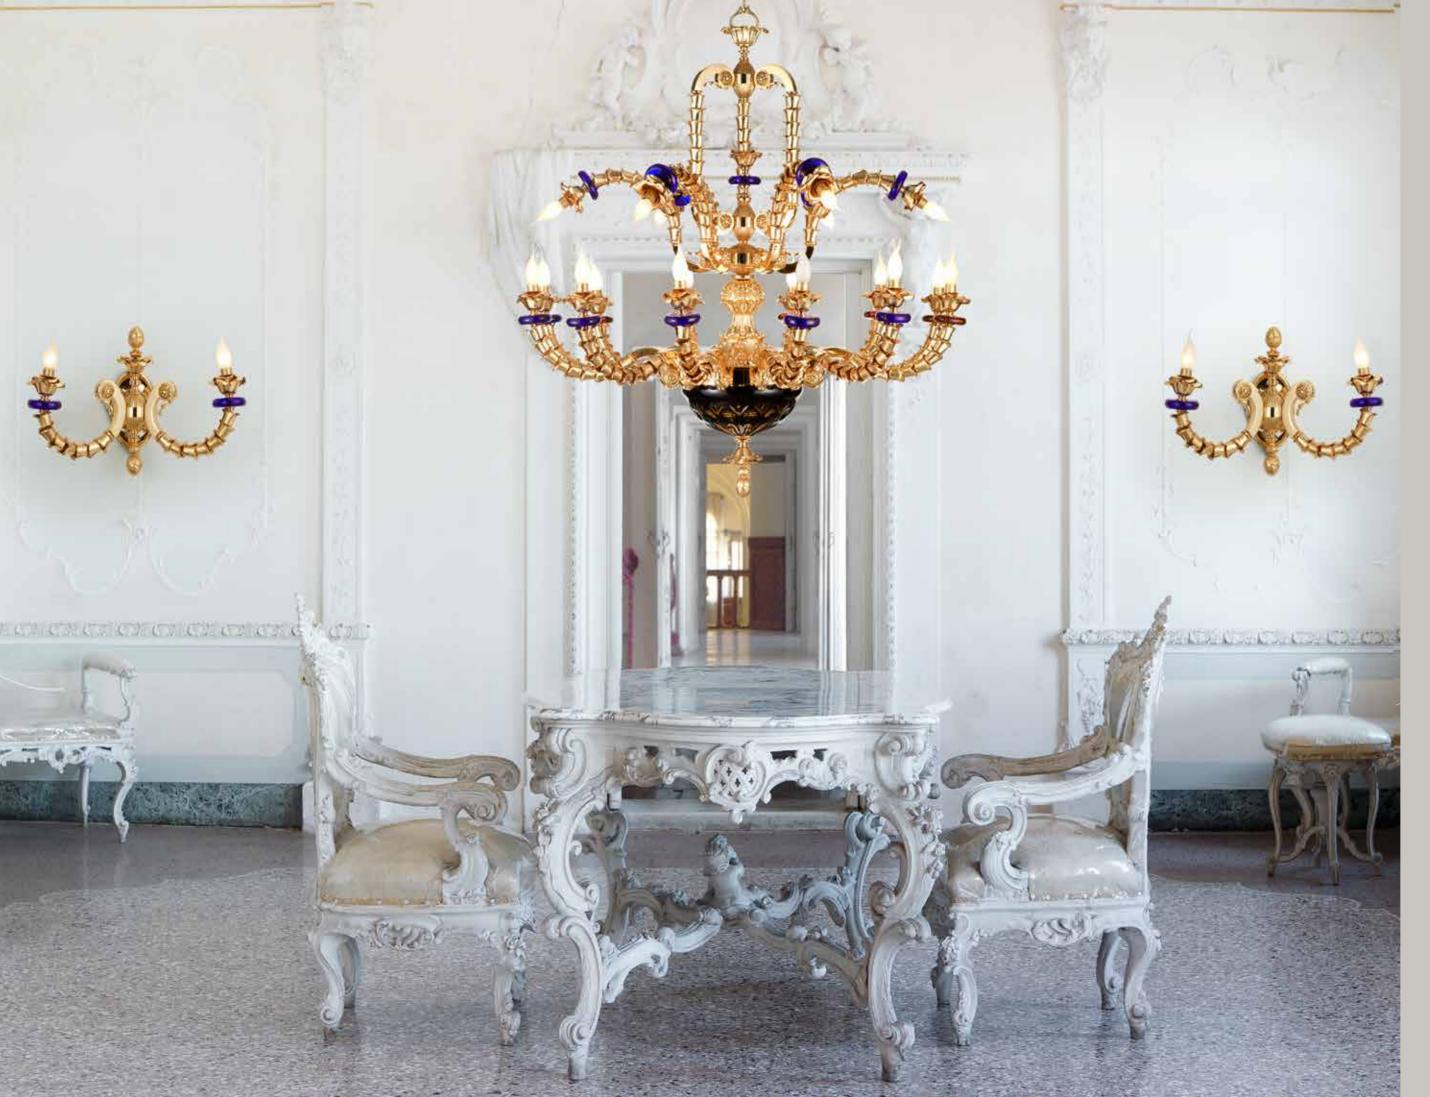

# SALA delle ARTI E DELLE SCIENZE

SOPHISTICATED INTERIORS.

Our lighting collections are designed to match any kind of context of furnishing from classic to contemporary. The aim of the design of our lighting elements is to reach the highest level of elegance thanks to the care to the details and finishings, and the preciousness of the materials.

800Q001 Chandelier 12+6 lights in bronze and cased crystal amber and blue cm ø115x125h

800Q022 Applique 2 lights lights in bronze crystal blue color cm 50x25x50h

1080/AMB Stand Floor Lamp in crystal amber color. cm ø95x250h

800Q106 Chandelier 6 lights in bronze and crystal amber color cm ø115x125h

800Q131 Table Lamp in Bronze and crystal cm ø50x100h

800Q135 Stand Floor Lamp in Bronze and crystal cm ø50x190h

800Q122 Applique 2 lights lights in bronze crystal amber color cm 50x25x50h