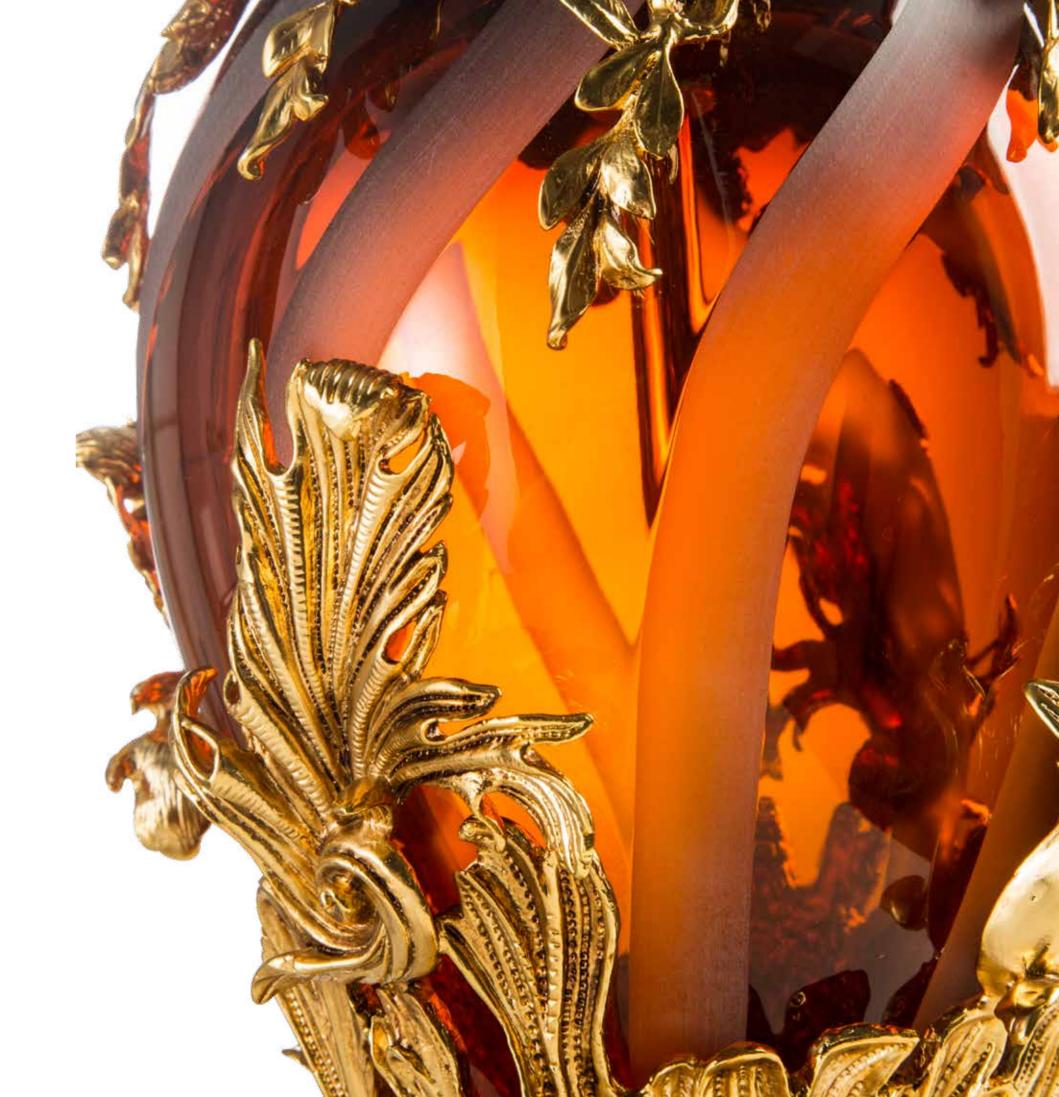

# SALA DEL RATTO DI PROSERPINA. Sophisticated Interiors.

19

1015/MRMO Round table cm Ø90x110h

800M219 Giant amber Medici vase with cast handles cm Ø28x55h

800Z150 Oliva amber lamp with cast base cm Ø40x65h