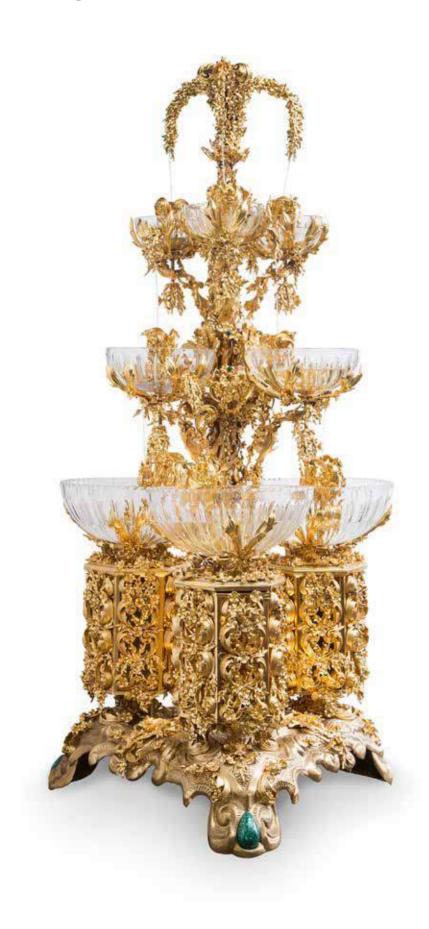

# SALA del MOSAICO

SOPHISTICATED INTERIORS.

Floor-standing fountain in bronze gilded with 24 kt gold made using lost wax casting and subsequent protective coating. Malachite finish. Equipped with wheels with brake system for optimum stability. Hand-cut crystal bowls on three levels with pumps conveying water into three different spiral paths from the tip to the base. Final effect illuminated by lighting on the base.

# SALA DEL MOSAICO. Sophisticated Interiors.

1100/MLCH Fountain cm 100x100x230h