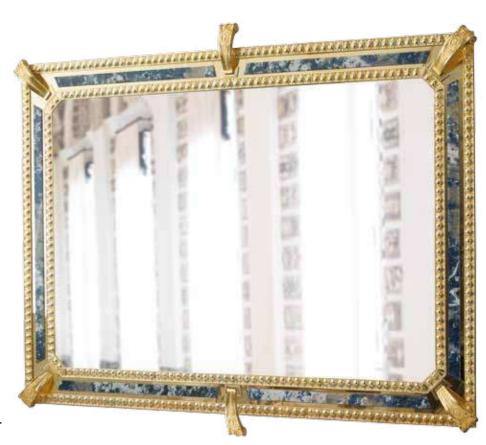

#### 1060/SDLT <del>1065/SDLT</del> Mirror

cm 195x135h

250B109 Bathroom brush holder with cast leaves cm 35h

250B110 Bathroom bin with cast leaves cm Ø20x25h

250B104 Square tissue holder with cast leaves cm 15x15x17h