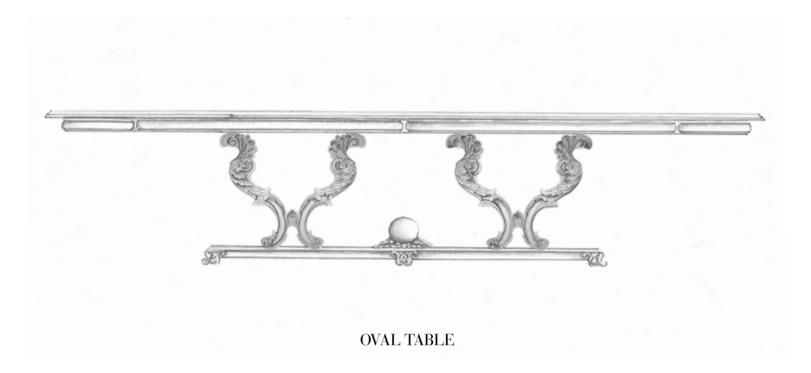

# SALA degli SPECCHI

SOPHISTICATED INTERIORS.

Dining room table with double surface covered with malachite rests on two bases consisting of four legs each, mouldings and 14 chairs entirely in bronze gilded with 24 kt gold and subsequent protective coating.

# SALA DEGLI SPECCHI. Sophisticated Interiors.

SIDEBOARD DETAIL

1218/MLCH Oval table. Goes with 1213/MLCH e 1212/MLCH cm 380x210x80h 370