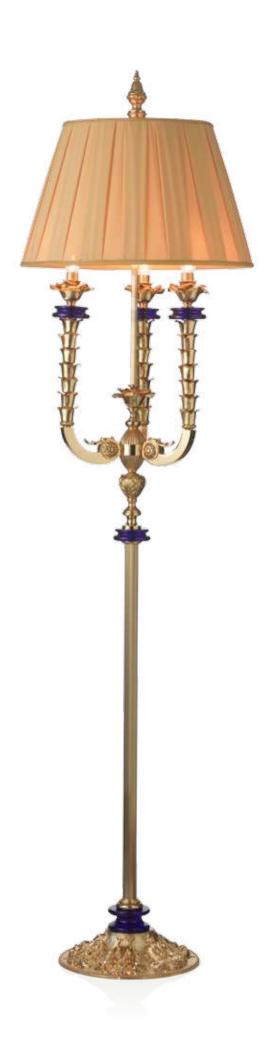

800Q106 Chandelier 6 lights in bronze and crystal amber color cm ø115x125h

800Q131 Table Lamp in Bronze and crystal cm ø50x100h

800Q135 Stand Floor Lamp in Bronze and crystal cm ø50x190h

800Q122 Applique 2 lights lights in bronze crystal amber color cm 50x25x50h