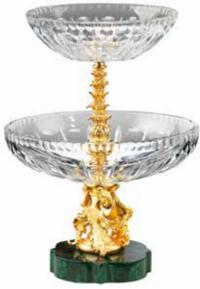

### GALLERIA DELLE CONCHIGLIE. Sophisticated Interiors.

5625/MLCH Epergne Stand with malachite base cm Ø25x36h

5320/MLCH Oval centrepiece with square base made of malachite cm 35x18x24h GALLERIA DELLE CONCHIGLIE. Sophisticated Interiors.