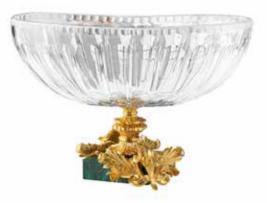

### GALLERIA DELLE CONCHIGLIE. Sophisticated Interiors.

5625/MLCH Epergne Stand with malachite base cm Ø25x36h

5320/MLCH Oval centrepiece with square base made of malachite cm 35x18x24h GALLERIA DELLE CONCHIGLIE. Sophisticated Interiors.