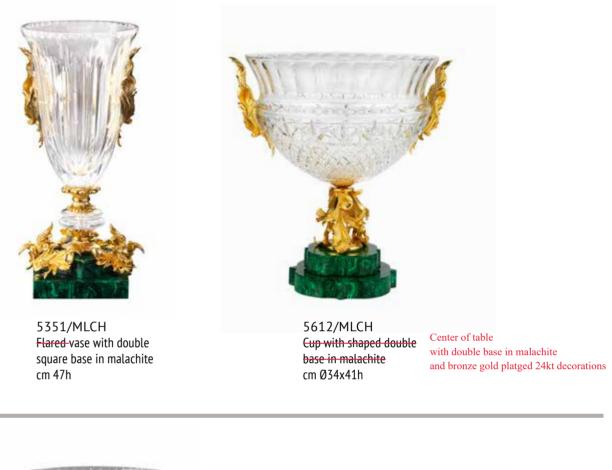

### GALLERIA DELLE CONCHIGLIE. Sophisticated Interiors.

5625/MLCH Epergne Stand with malachite base cm Ø25x36h

5320/MLCH Oval centrepiece with square base made of malachite cm 35x18x24h GALLERIA DELLE CONCHIGLIE. Sophisticated Interiors.