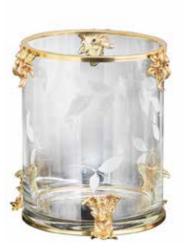

### SALA DELLA DUCHESSA. Sophisticated Interiors.

1065/SDLT

1060/SDLT Bathroom console table cm 220x75x70h

1060/SDLT 1065/SDLT Mirror cm 195x135h

250B109 Bathroom brush holder with cast leaves cm 35h

250B110 Bathroom bin with cast leaves cm Ø20x25h