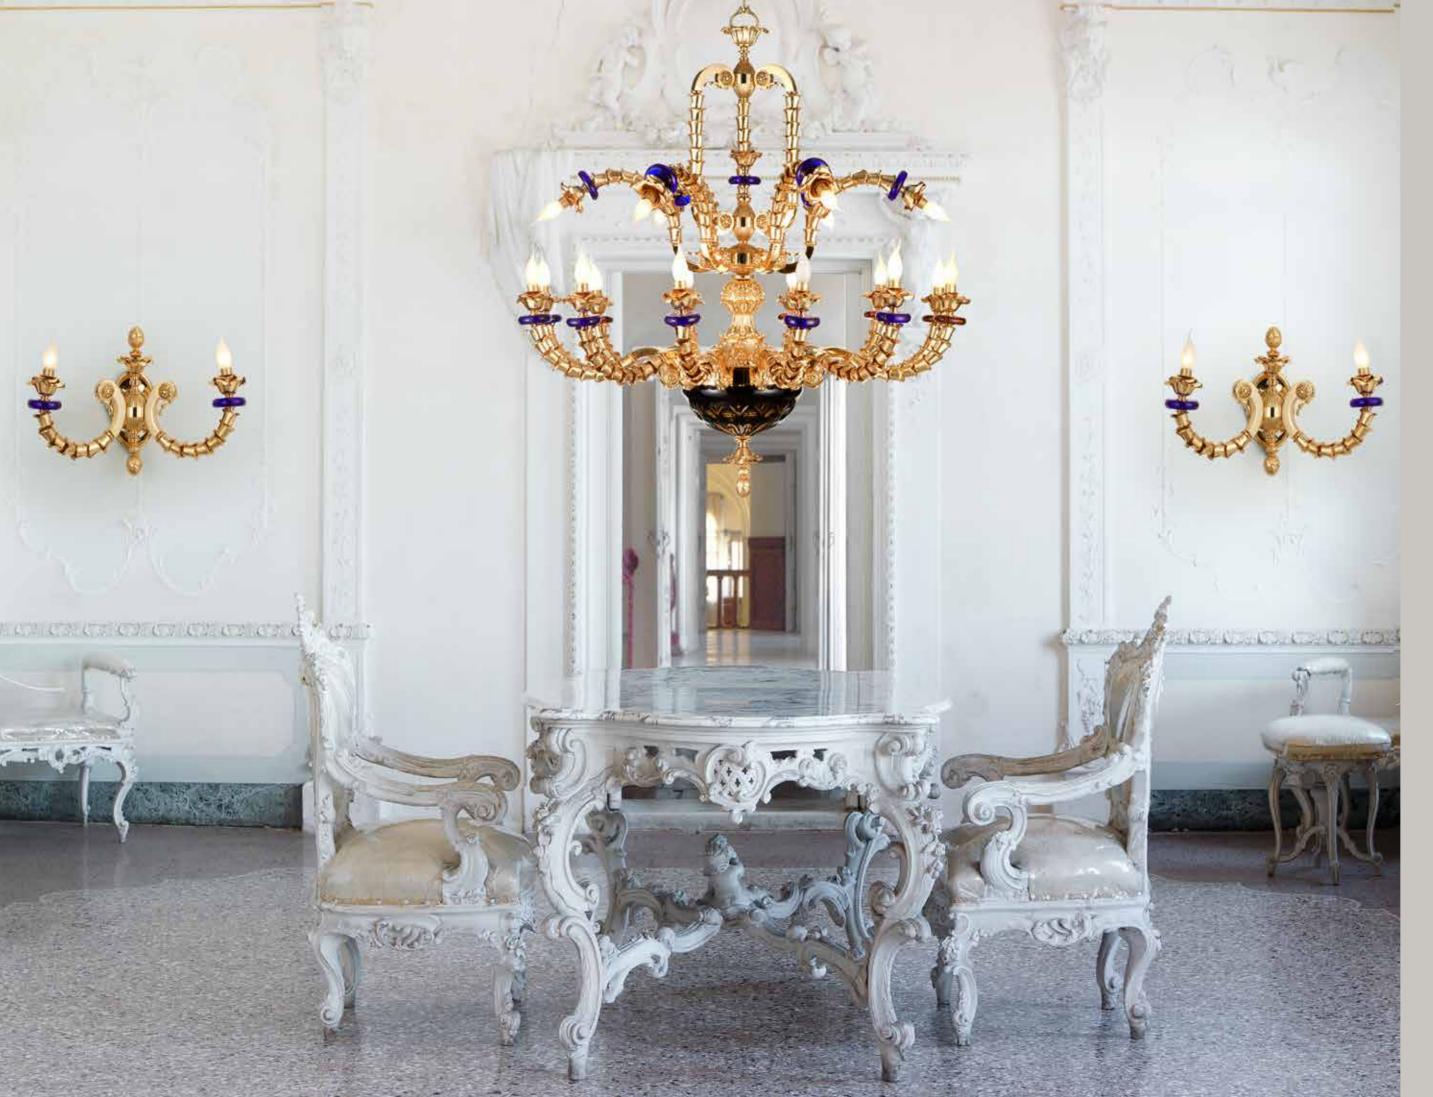

800Q001 Chandelier 12+6 lights in bronze and cased crystal amber and blue cm ø115x125h

800Q022 Applique 2 lights lights in bronze crystal blue color cm 50x25x50h

800Q031 Table Lamp in Bronze and crystal cm ø50x110h