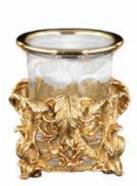

250B108 Bathroom container with cast leaves cm Ø18

250B102 Toothbrush holder with cast base cm 15h

250B103 Soap dispenser with cast base cm 18h

250B106 Glass with cast base cm 15h

1090/MRMO Linear mirror in honey onyx cm 80x100