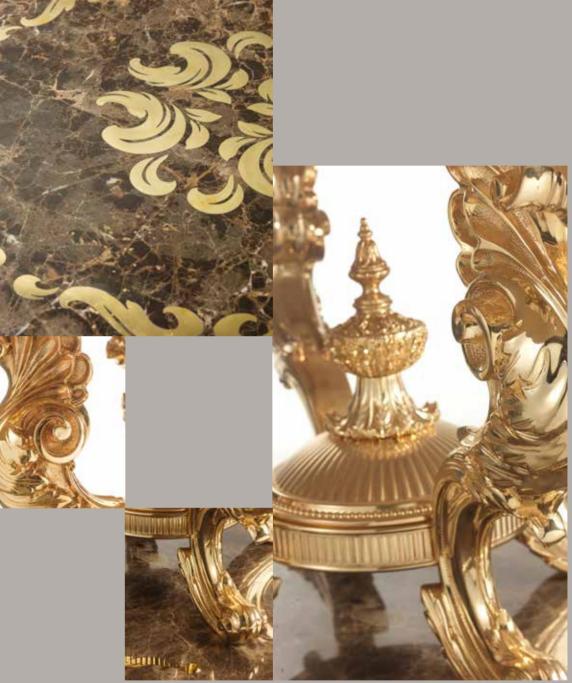

## 1220/MRSP

1220/MRMO Round Table in Bronze and Marble. On the top some bronze decorative elements have been mixed with marble creating a unique and fully customizable design. cm ø160x80h

## SALA del RATTO DI PROSERPINA SOPHISTICATED INTERIORS.

Round table with legs made of crystal and double Emperador Dark marble surface. Legs equipped with adjustment system for correct positioning even on uneven surfaces. Mouldings in bronze gilded with 24 kt gold and subsequent protective coating.

## SALA DEL RATTO DI PROSERPINA. Sophisticated Interiors.

1015/MRMO Round table cm Ø90x110h SALA DEGLI SPECCHI. Sophisticated Interiors.