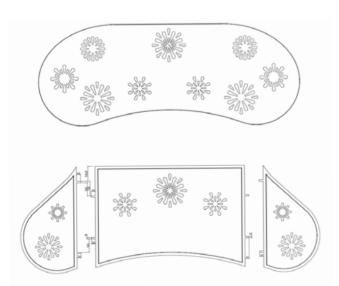

800M219 Giant amber Medici vase with cast handles cm Ø28x55h

800Z150 Oliva amber lamp with cast base cm Ø40x65h