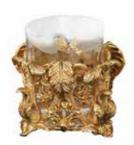

250B108 Bathroom container with cast leaves cm Ø18

250B102 Toothbrush holder with cast base cm 15h

250B103 Soap dispenser with cast base cm 18h

250B106 Glass with cast base cm 15h

1090/MRMO Linear mirror in honey onyx cm 80x100