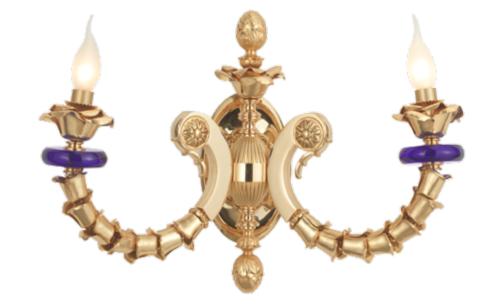

## SALA delle ARTI E DELLE SCIENZE

### SOPHISTICATED INTERIORS.

Our lighting collections are designed to match any kind of context of furnishing from classic to contemporary. The aim of the design of our lighting elements is to reach the highest level of elegance thanks to the care to the details and finishings, and the preciousness of the materials.

800Q001 Chandelier 12+6 lights in bronze and cased crystal amber and blue cm ø115x125h

800Q022 Applique 2 lights lights in bronze crystal blue color cm 50x25x50h

800Q031 Table Lamp in Bronze and crystal cm ø50x110h