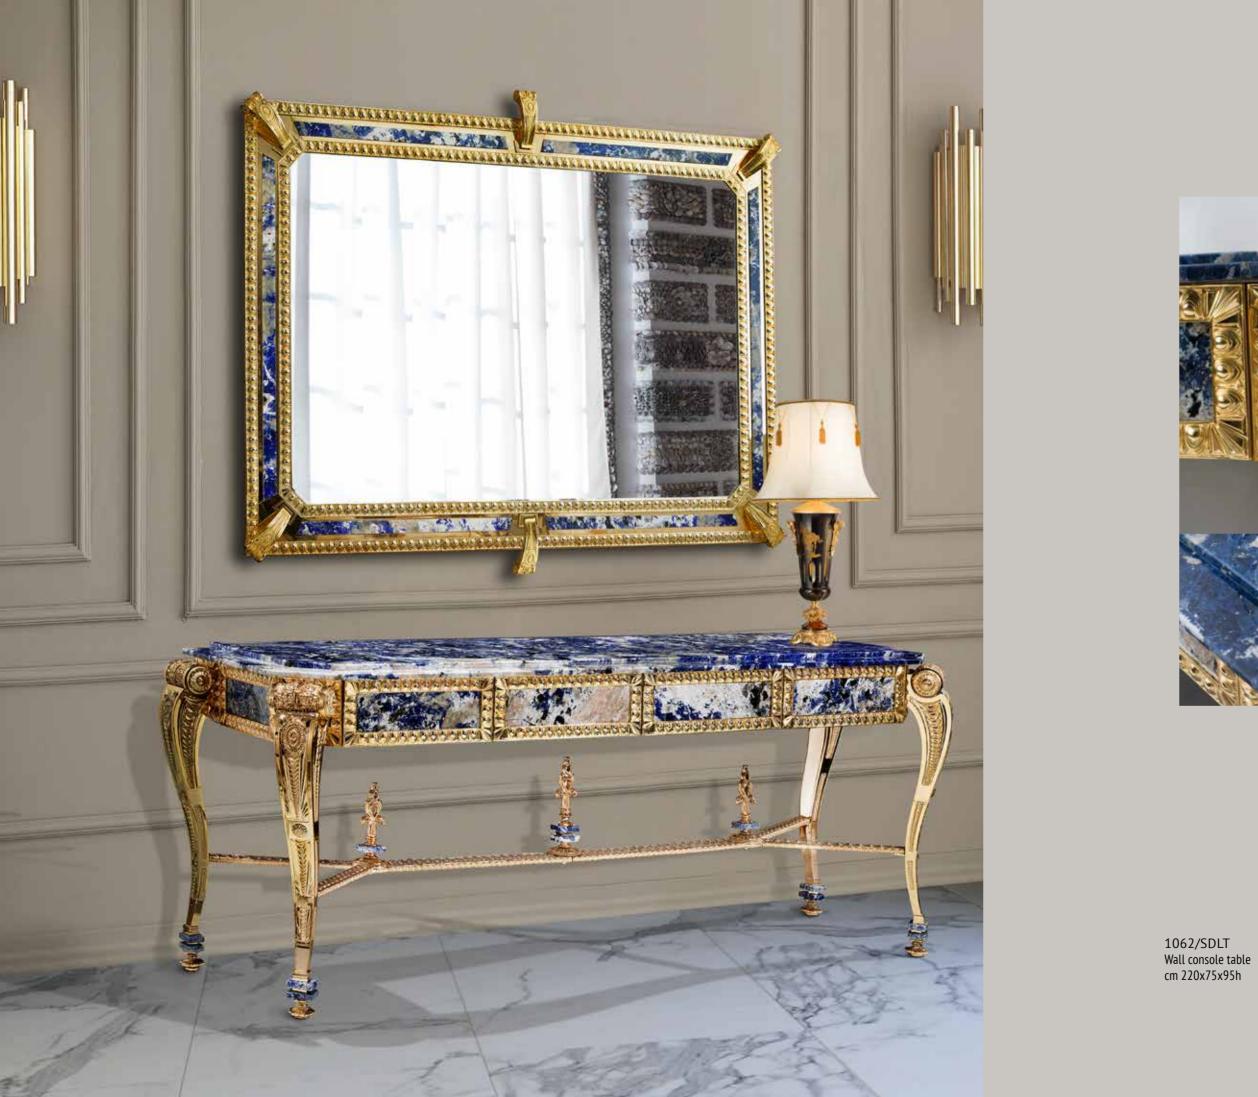

## SALA della CACCIA sophisticated interiors.

Square side table with double surface in lapis lazuli. Bronze structure gilded with gold 24 kt made using lost wax casting with floral motifs. Subsequent protective coating.

### SALA DELLA CACCIA. Sophisticated Interiors.

100A002 Medium-sized square box in clear crystal cm 12x12x25h

100A001 Square box in clear crystal cm 12x12x20h

1013/LPSL Side table with metal decorations and double surface in lapis lazuli cm 80x80x85h