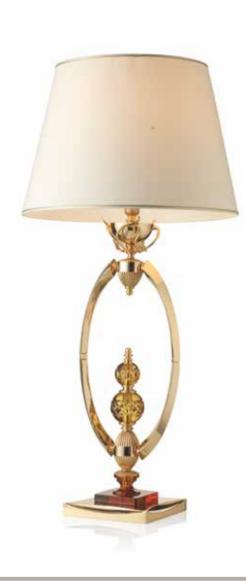

800Q035 Stand Floor Lamp in Bronze and crystal cm ø50x190h

1080/AMB Stand Floor Lamp in crystal amber color. cm ø95x250h

800Q106 Chandelier 6 lights in bronze and crystal amber color cm ø115x125h

800Q131 Table Lamp in Bronze and crystal cm ø50x100h