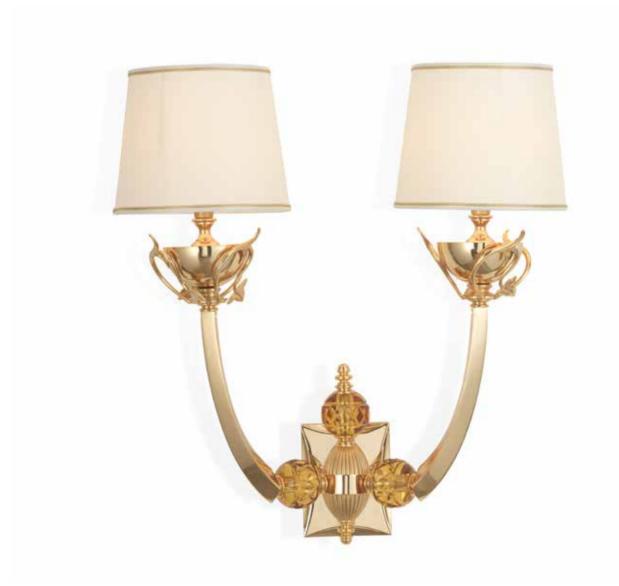

### SOPHISTICATED INTERIORS.

Our lighting collections are designed to match any kind of context of furnishing from classic to contemporary. The aim of the design of our lighting elements is to reach the highest level of elegance thanks to the care to the details and finishings, and the preciousness of the materials.

800Q135 Stand Floor Lamp in Bronze and crystal cm ø50x190h

800Q122 Applique 2 lights lights in bronze crystal amber color cm 50x25x50h