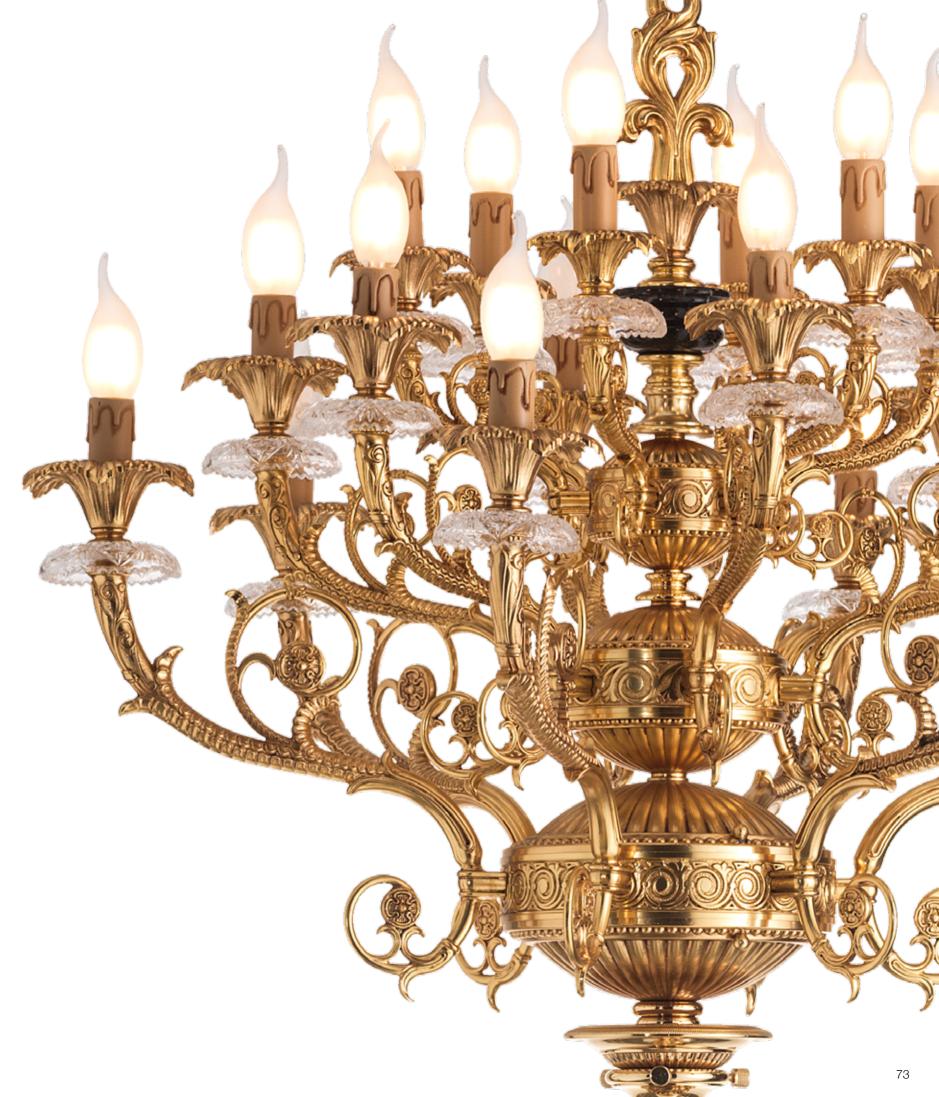

800M252 Medici Table Lamp in crystal amber color cm ø45x95h

250F145 Candelabra 13 lights with crystal body cm ø60x115h

200M250 Candelabra 12 lights with Portoro Marble base and finishings cm ø65x90h