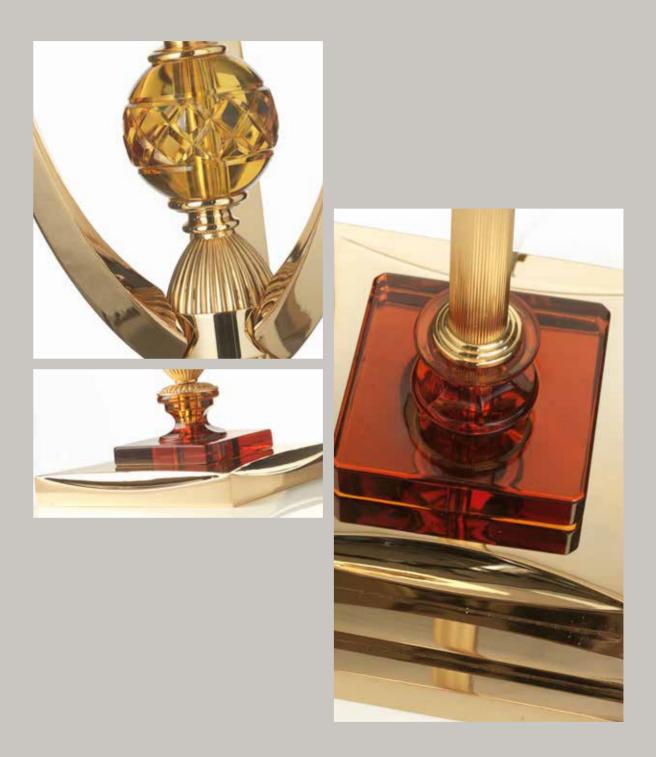

### SOPHISTICATED INTERIORS.

Our lighting collections are designed to match any kind of context of furnishing from classic to contemporary. The aim of the design of our lighting elements is to reach the highest level of elegance thanks to the care to the details and finishings, and the preciousness of the materials.

800Q001 Chandelier 12+6 lights in bronze and cased crystal amber and blue cm ø115x125h

800Q022 Applique 2 lights lights in bronze crystal blue color cm 50x25x50h

800Q031 Table Lamp in Bronze and crystal cm ø50x110h

800Q135 Stand Floor Lamp in Bronze and crystal cm ø50x190h

800Q122 Applique 2 lights lights in bronze crystal amber color cm 50x25x50h