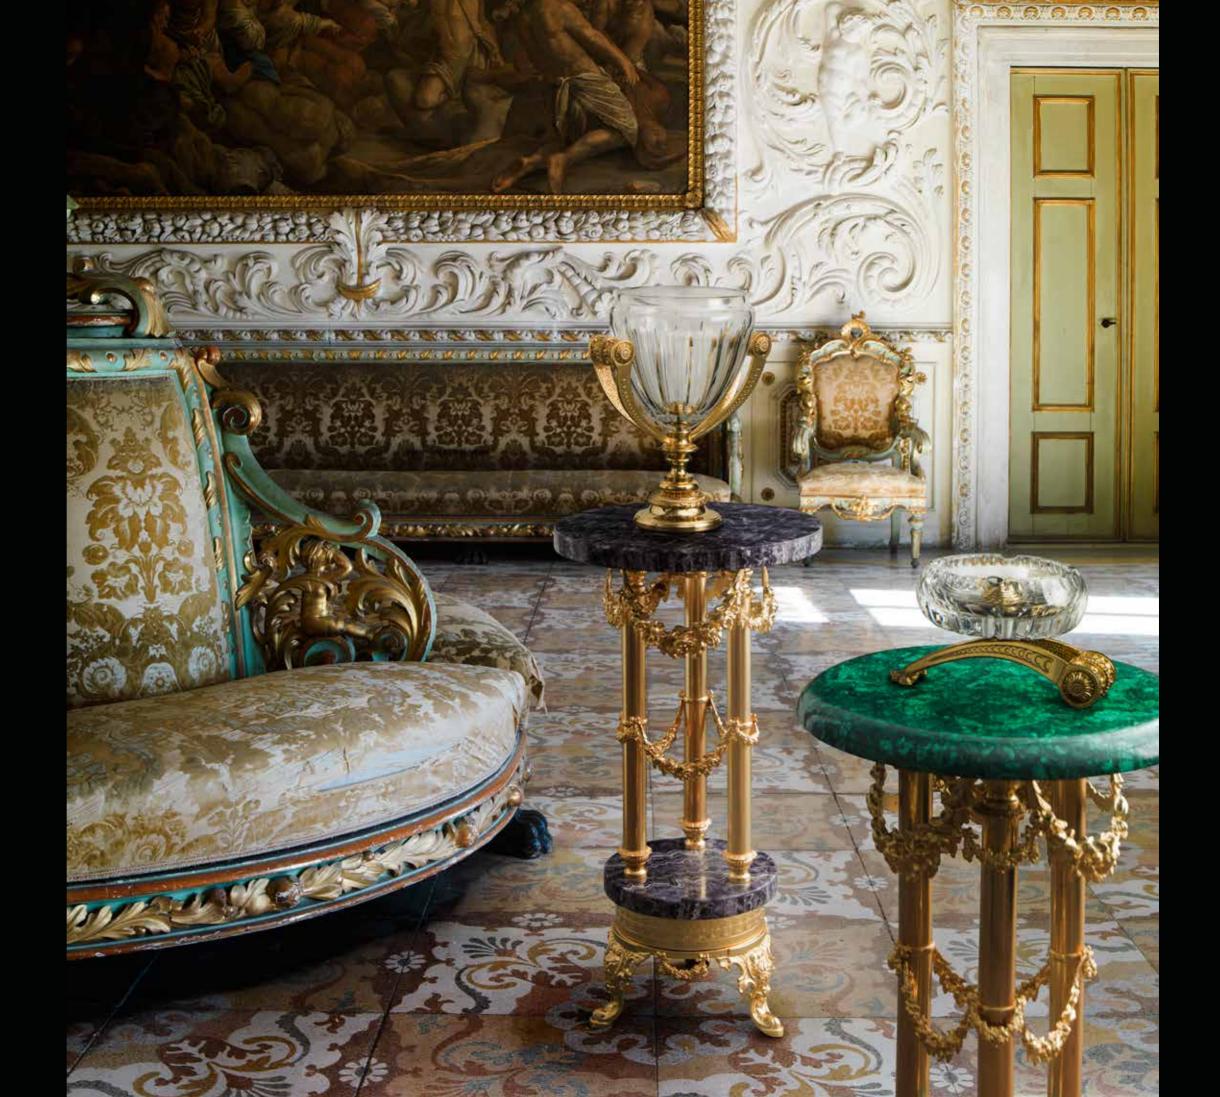

# SALONE delle FESTE

SOPHISTICATED INTERIORS.

Round side table with double surface in malachite/amethyst. Bronze structure gilded with gold 24 kt made using lost wax casting with floral motifs. Subsequent protective coating.

100D100 bronze gold plated 24kt base Ashtray with c<del>ast base</del> cm Ø15x11h

100D225 Clear cup with <del>cast handles</del> cm Ø21x34h

SALONE DELLE FESTE. Sophisticated Interiors.

1011/MLC Round side table with double surface in malachite cm Ø43x78h

1011/AMTH Round side table with double surface in amethyst cm Ø43x78h

Hand-cut crystal column, amber colour (the true colour of crystal), marble base Emperador Dark. Capital in bronze gilded with 24 kt gold and subsequent protective coating. Historical stylistic reference to the canons of times ranging from ancient Rome to the Renaissance.

200M512 Crystal column, Emperador Dark marble base, capital in bronze gilded with 24 kt gold and subsequent protective coating. cm 42x42x130h