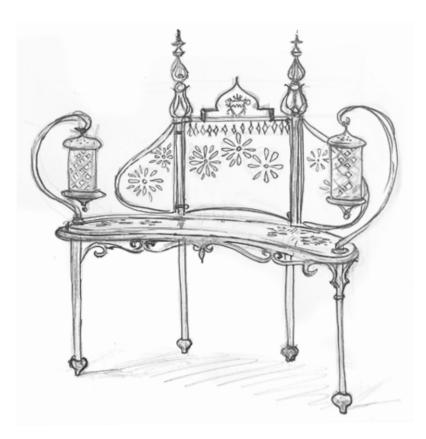

800M219 Giant amber Medici vase with cast handles cm Ø28x55h

800Z150 Oliva amber lamp with cast base cm Ø40x65h