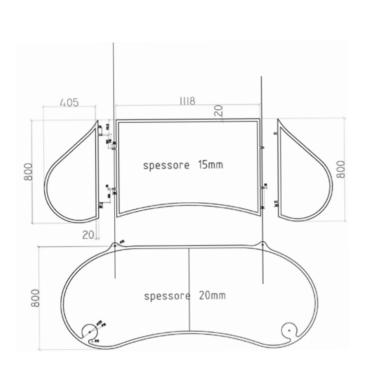

800M219 Giant amber Medici vase with cast handles cm Ø28x55h

800Z150 Oliva amber lamp with cast base cm Ø40x65h