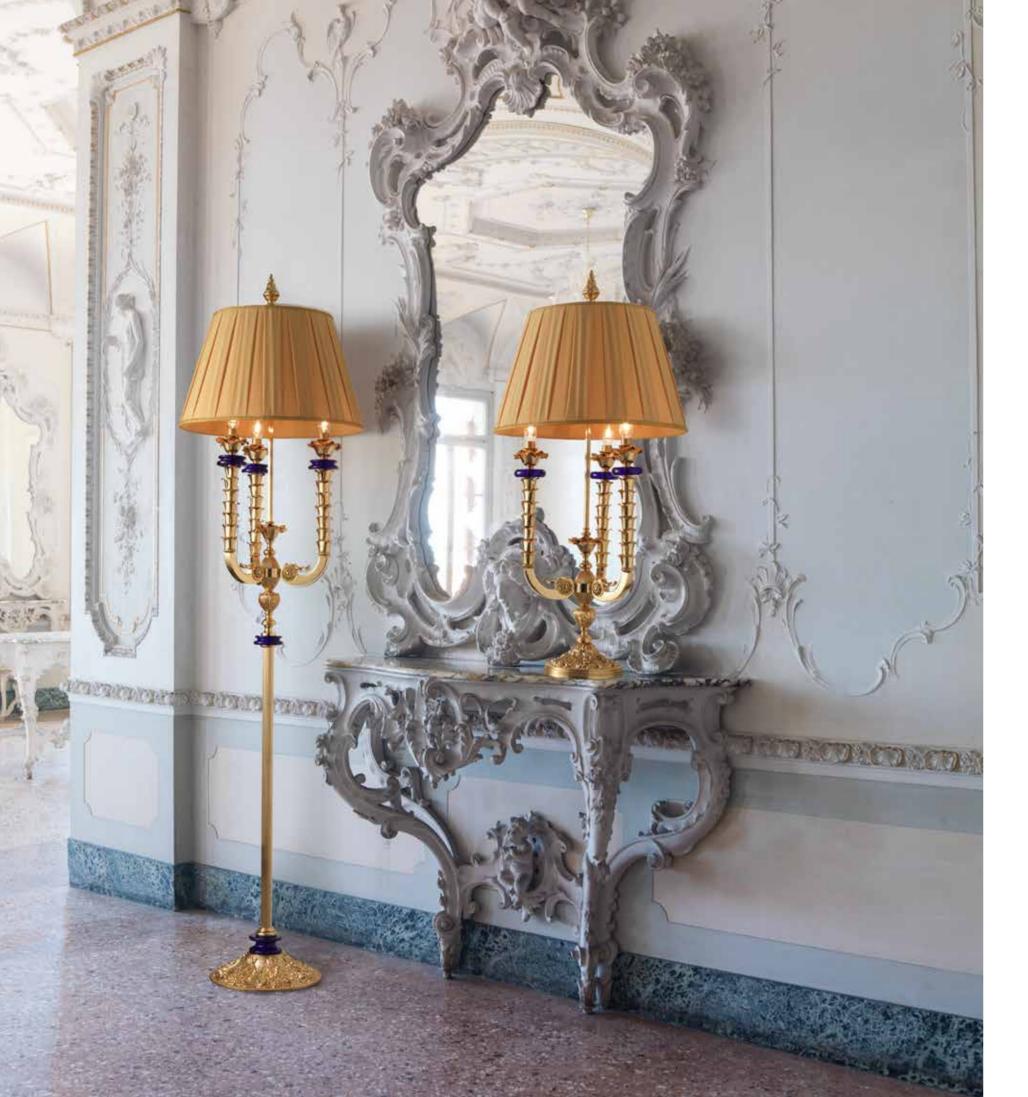

800Q035 Stand Floor Lamp in Bronze and crystal cm ø50x190h

1080/AMB Stand Floor Lamp in crystal amber color. cm ø95x250h

800Q106 Chandelier 6 lights in bronze and crystal amber color cm ø115x125h

800Q131 Table Lamp in Bronze and crystal cm ø50x100h

800Q135 Stand Floor Lamp in Bronze and crystal cm ø50x190h

800Q122 Applique 2 lights lights in bronze crystal amber color cm 50x25x50h