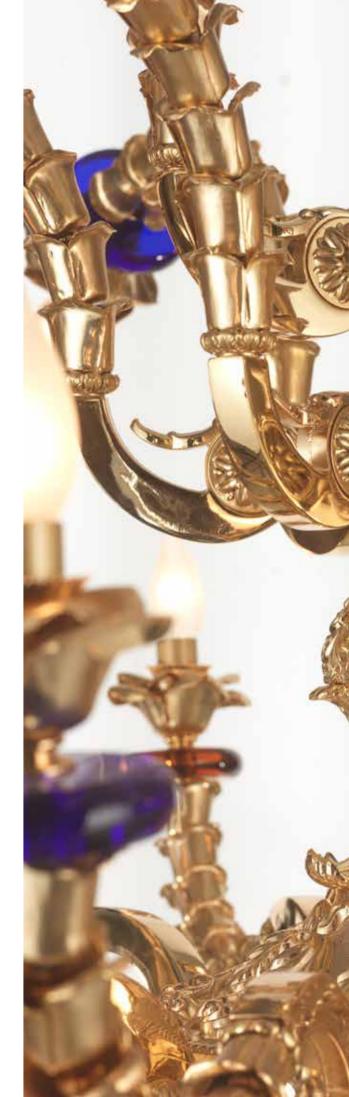

## SALA delle ARTI E DELLE SCIENZE

### SOPHISTICATED INTERIORS.

Our lighting collections are designed to match any kind of context of furnishing from classic to contemporary. The aim of the design of our lighting elements is to reach the highest level of elegance thanks to the care to the details and finishings, and the preciousness of the materials.

800Q001 Chandelier 12+6 lights in bronze and cased crystal amber and blue cm ø115x125h

800Q022 Applique 2 lights lights in bronze crystal blue color cm 50x25x50h

800Q031 Table Lamp in Bronze and crystal cm ø50x110h