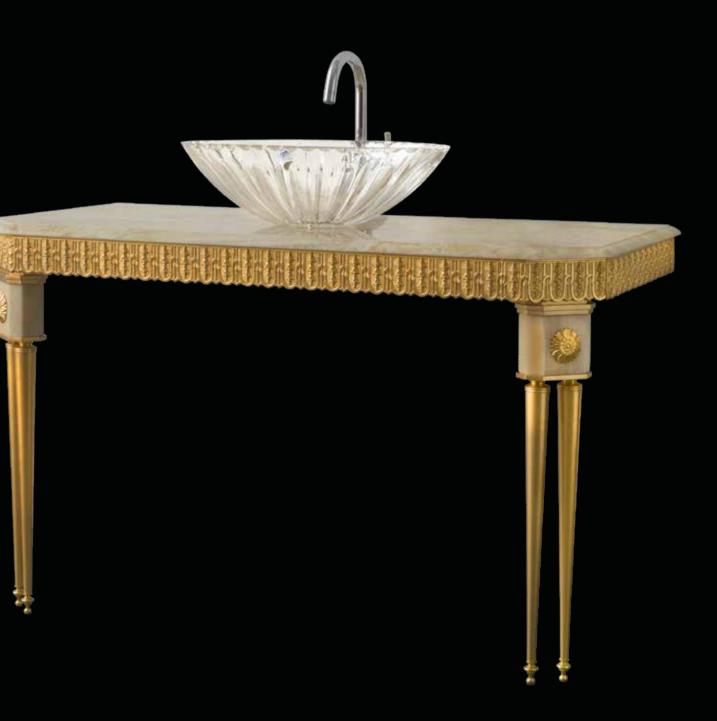

# SALA della DUCHESSA

SOPHISTICATED INTERIORS.

Bathroom console table and mirror in classic style, made of bronze gilded with 24 kt gold depicting stylised lotus leaves. Subsequent protective coating. Sodalite surface and inserts (fine marble with predominance of blue and infinite shades of other colours). Legs equipped with adjustment system for correct positioning even on uneven surfaces. Double washbasin in hand-cut crystal.

### SALA DELLA DUCHESSA. Sophisticated Interiors.

1065/SDLT

1060/SDLT Bathroom console table cm 220x75x70h

1060/SDLT 1065/SDLT Mirror cm 195x135h

250B109 Bathroom brush holder with cast leaves cm 35h

250B110 Bathroom bin with cast leaves cm Ø20x25h