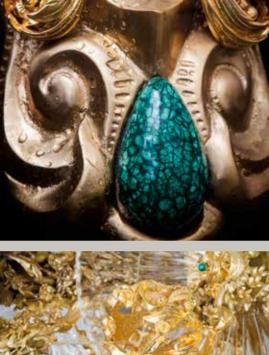

## SALA della CACCIA sophisticated interiors.

Square side table with double surface in lapis lazuli. Bronze structure gilded with gold 24 kt made using lost wax casting with floral motifs. Subsequent protective coating.

### SALA DELLA CACCIA. Sophisticated Interiors.

100A002 Medium-sized square box in clear crystal cm 12x12x25h

100A001 Square box in clear crystal cm 12x12x20h

1013/LPSL Side table with metal decorations and double surface in lapis lazuli cm 80x80x85h