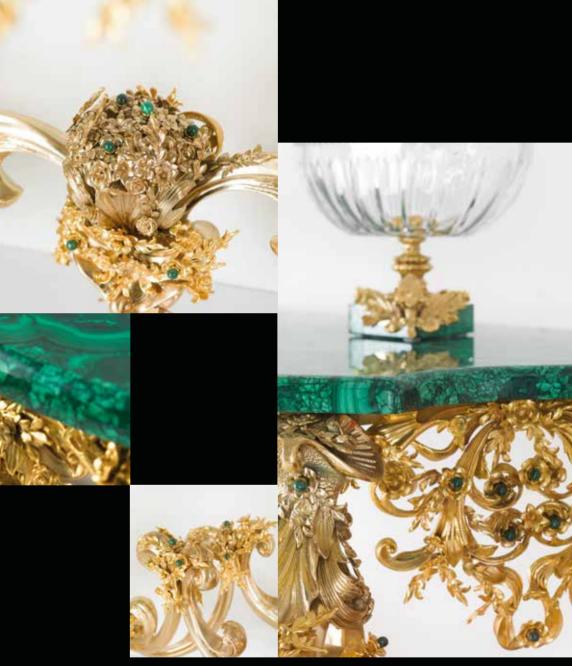

# GALLERIA delle CONCHIGLIE

SOPHISTICATED INTERIORS.

Wall console table covered with top in malachite made using lost wax casting, four legs, mouldings and elements in bronze gilded with 24 kt gold and subsequent protective coating. Mirror in bronze gilded with 24 kt gold made using lost wax casting and subsequent protective coating. Malachite finish. GALLERIA DELLE CONCHIGLIE. Sophisticated Interiors.

1005/MLCH Wall console table cm 200x65x950h

1006/MLCH Mirror cm 160x145h

### GALLERIA DELLE CONCHIGLIE. Sophisticated Interiors.

5625/MLCH Epergne Stand with malachite base cm Ø25x36h

5320/MLCH Oval centrepiece with square base made of malachite cm 35x18x24h GALLERIA DELLE CONCHIGLIE. Sophisticated Interiors.