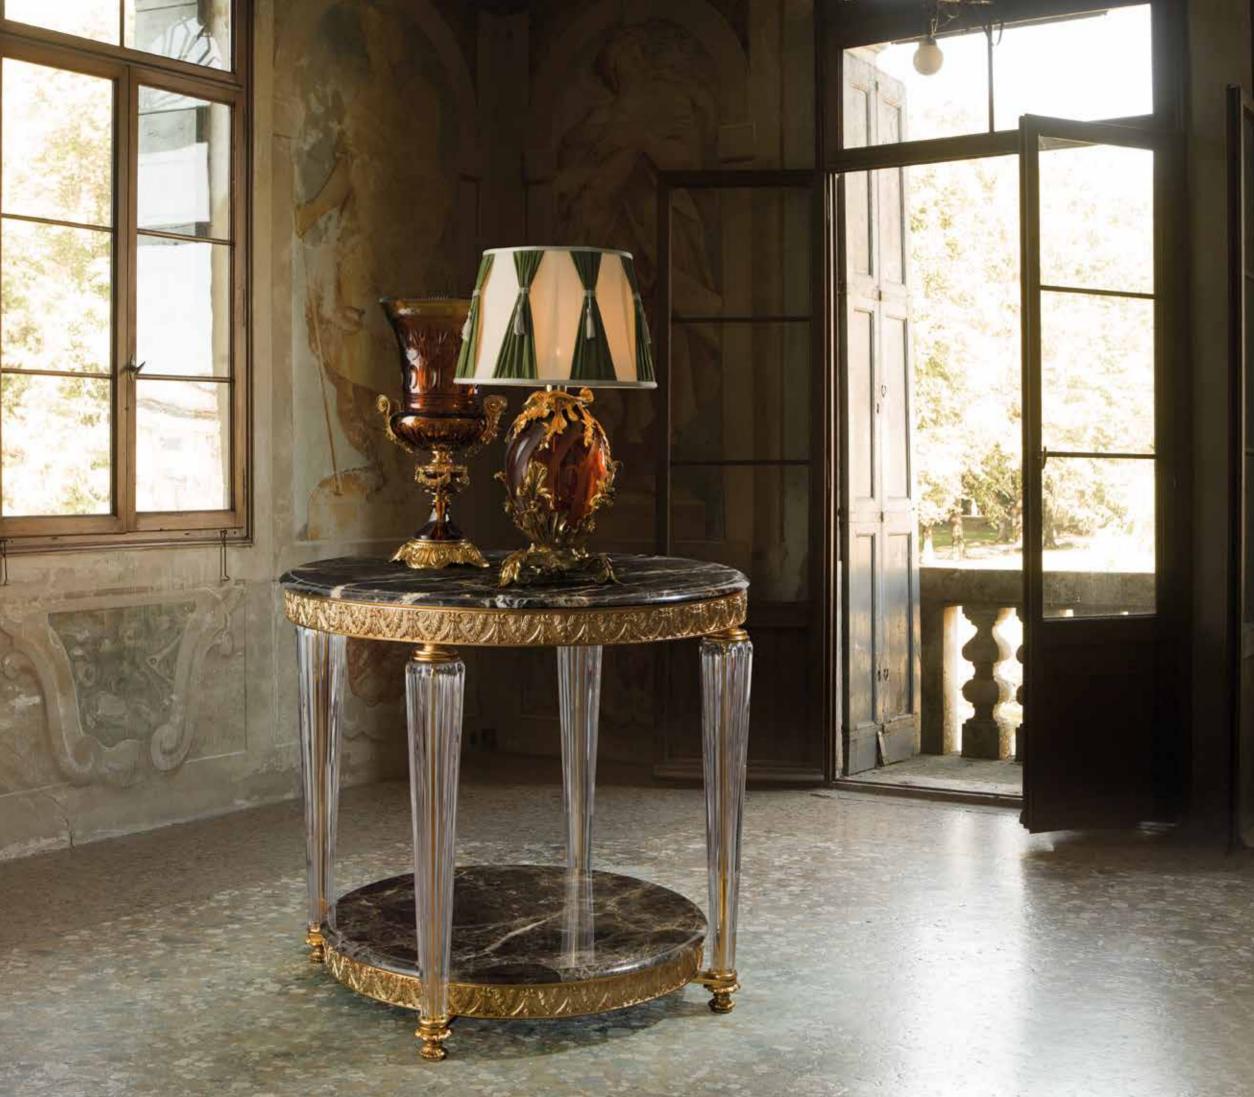

## SALA del RATTO DI PROSERPINA SOPHISTICATED INTERIORS.

Round table with legs made of crystal and double Emperador Dark marble surface. Legs equipped with adjustment system for correct positioning even on uneven surfaces. Mouldings in bronze gilded with 24 kt gold and subsequent protective coating.

800M219 Giant amber Medici vase with cast handles cm Ø28x55h

800Z150 Oliva amber lamp with cast base cm Ø40x65h

## SALA DEL RATTO DI PROSERPINA. Sophisticated Interiors.

1015/MRMO Round table cm Ø90x110h SALA DEGLI SPECCHI. Sophisticated Interiors.