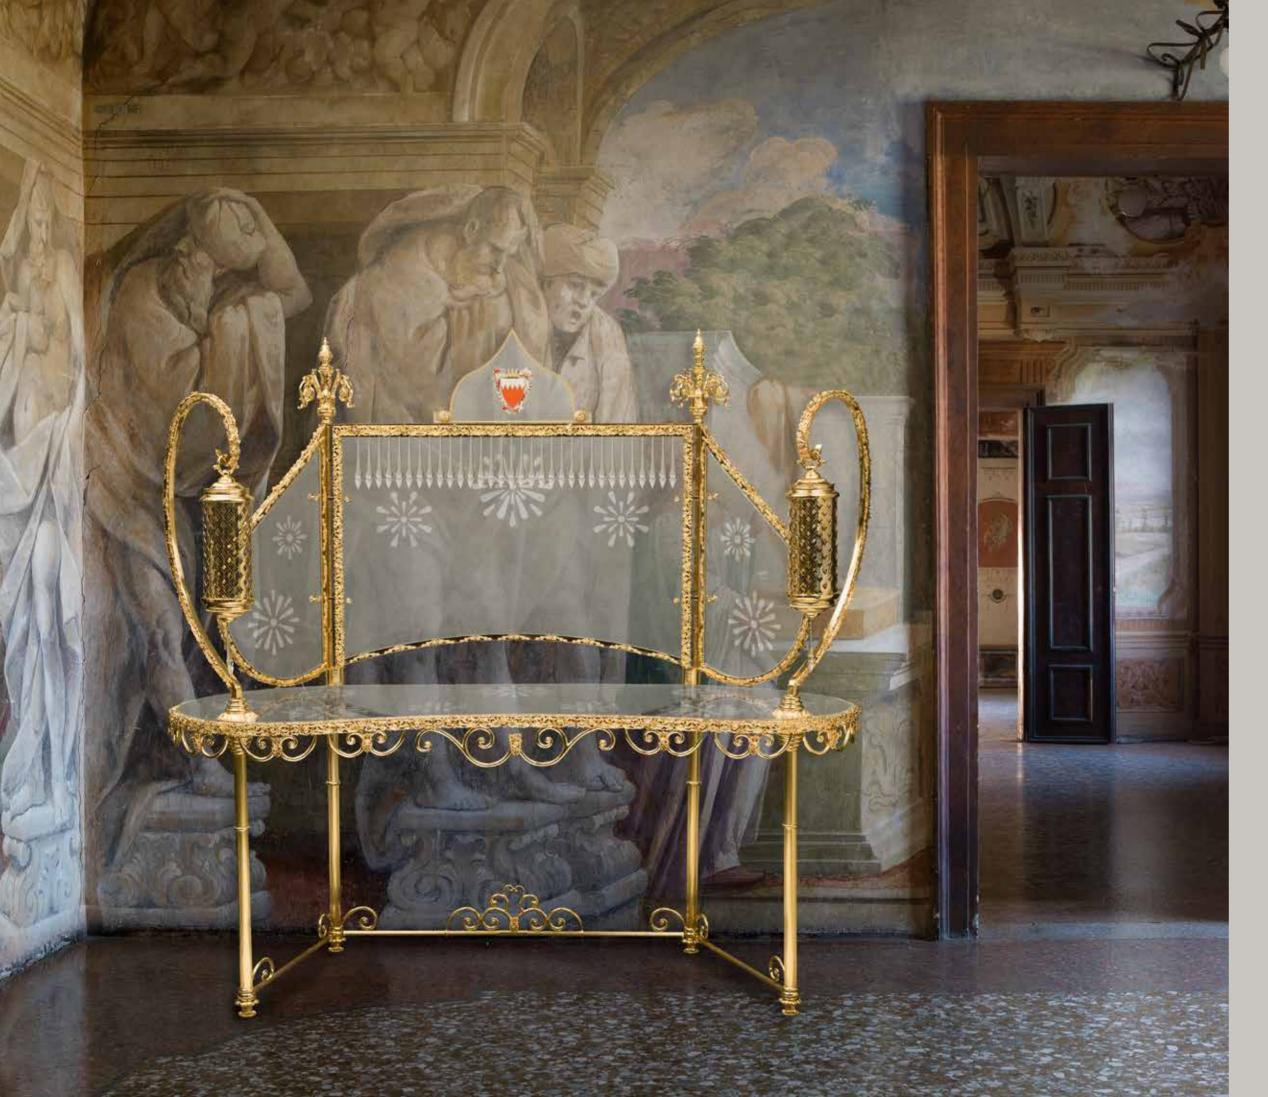

800M219 Giant amber Medici vase with cast handles cm Ø28x55h

800Z150 Oliva amber lamp with cast base cm Ø40x65h