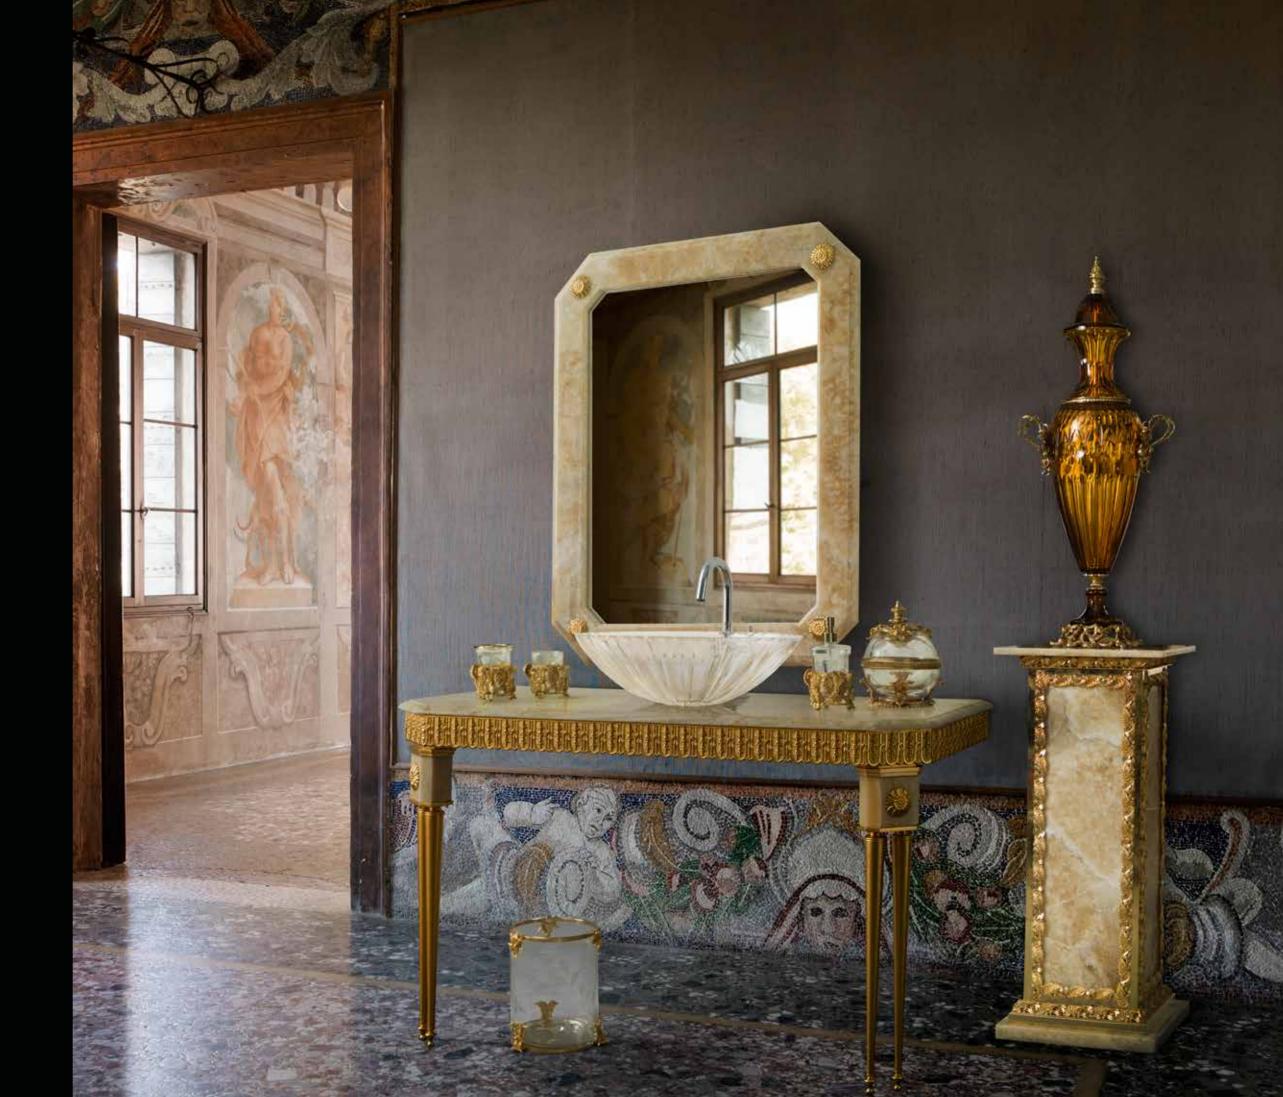

# SALA della DUCHESSA

SOPHISTICATED INTERIORS.

Bathroom console table and mirror in classic style, made of bronze gilded with 24 kt gold depicting stylised lotus leaves. Subsequent protective coating. Sodalite surface and inserts (fine marble with predominance of blue and infinite shades of other colours). Legs equipped with adjustment system for correct positioning even on uneven surfaces. Double washbasin in hand-cut crystal.

### SALA DELLA DUCHESSA. Sophisticated Interiors.

1065/SDLT

1060/SDLT Bathroom console table cm 220x75x70h

1060/SDLT 1065/SDLT Mirror cm 195x135h

250B109 Bathroom brush holder with cast leaves cm 35h

250B110 Bathroom bin with cast leaves cm Ø20x25h