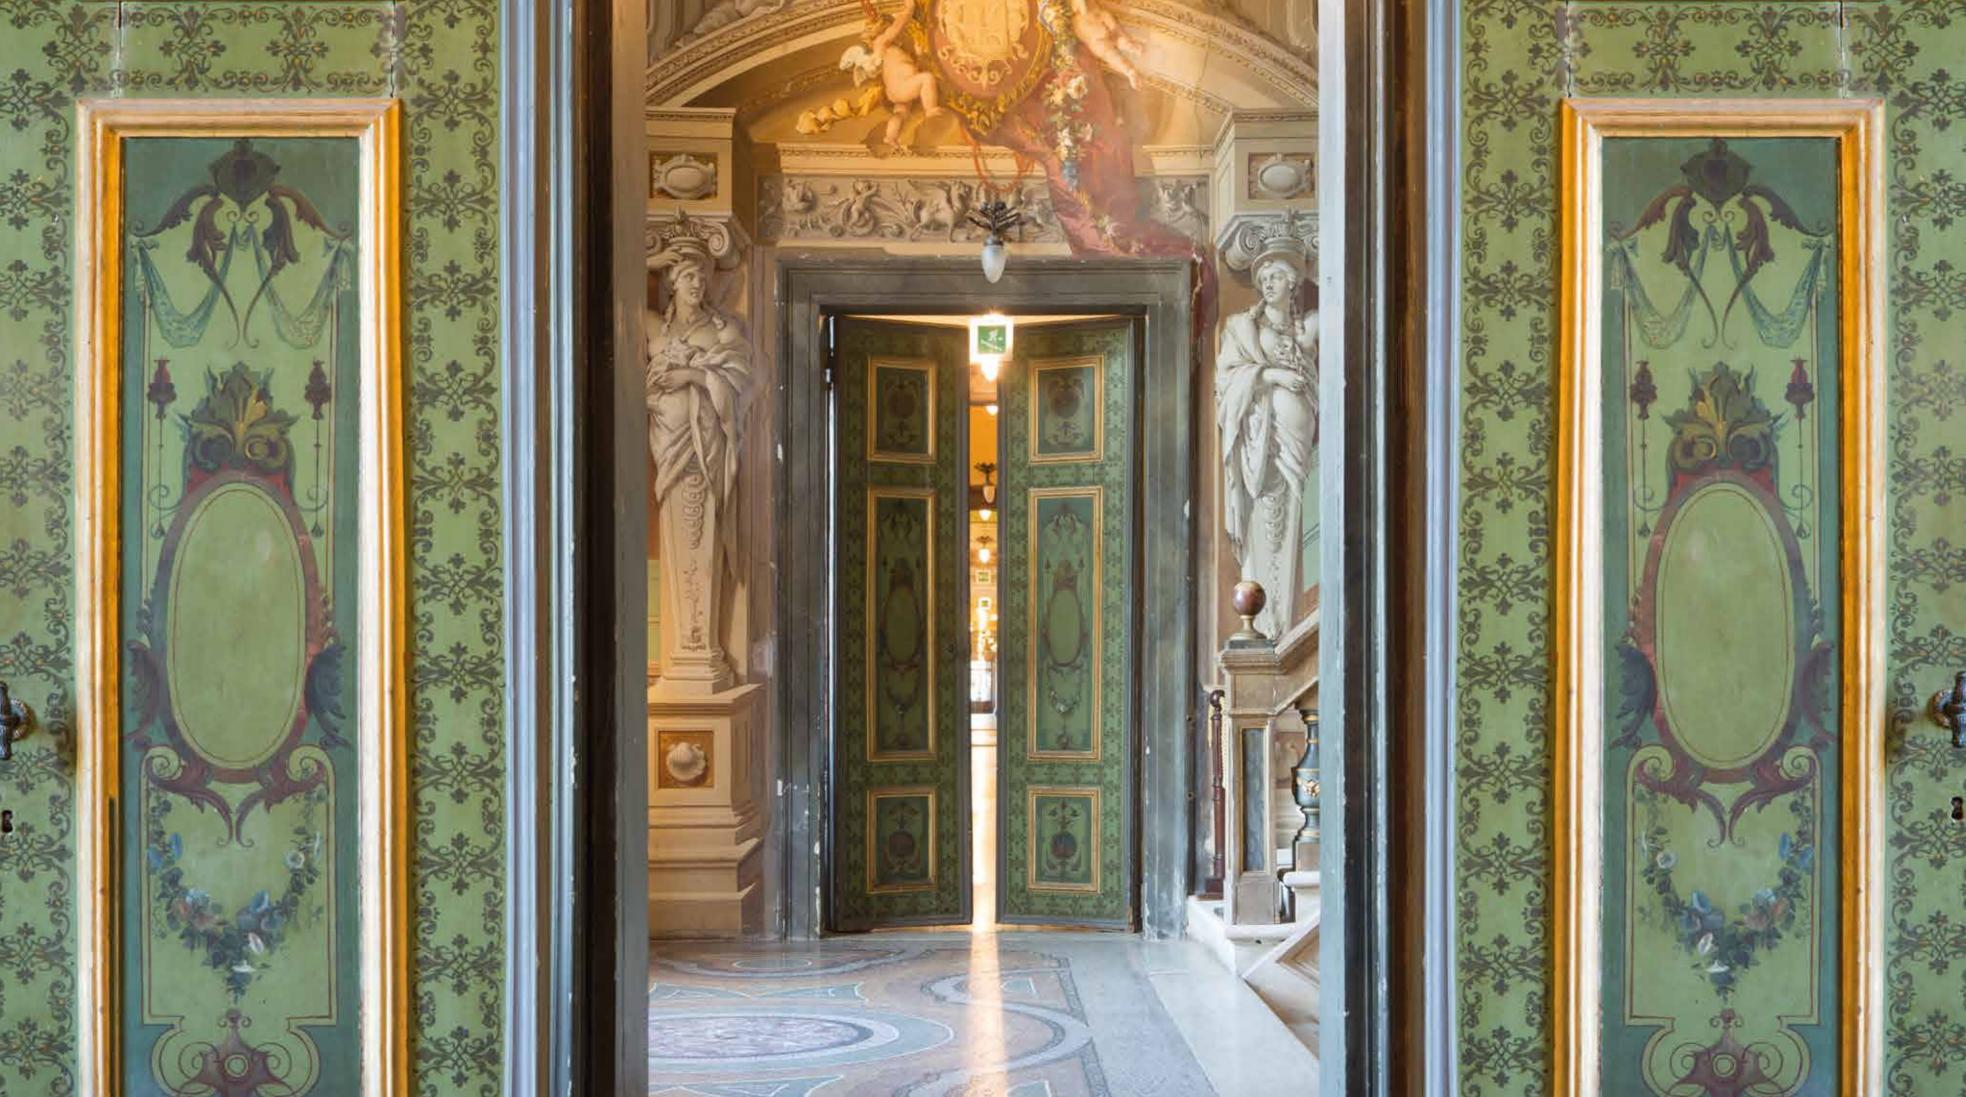

## SALA degli STUCCHI SOPHISTICATED INTERIORS.

0.0.0

Sideboard with four doors with wooden frame, central drawer covered in malachite, four legs, mouldings and elements in bronze gilded with 24 kt gold and subsequent protective coating.

SALA DEGLI STUCCHI. Sophisticated Interiors.

1213/MLCH Sideboard. Goes with 1218/MLCH e 1212/MLCH cm 300x60x120h

## SALA DEGLI STUCCHI. Sophisticated Interiors.

1212/MLCH Sideboard with four doors with wooden frame, covered in malachite, four legs, mouldings and elements in bronze gilded with 24 kt gold and subsequent protective coating. Goes with 1218/MLCH e 1213/MLCH cm 240x60x120h