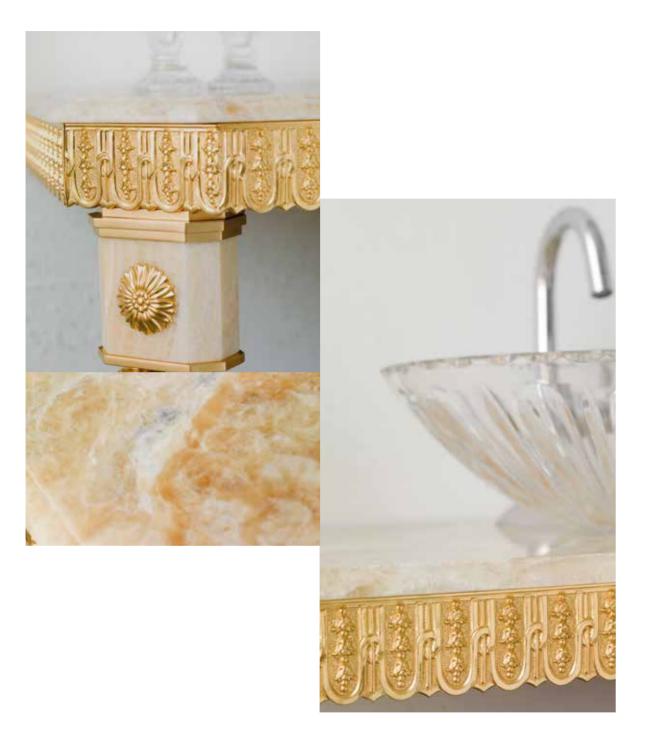

# SALA della DUCHESSA

SOPHISTICATED INTERIORS.

Bathroom console table and mirror in classic style, made of bronze gilded with 24 kt gold depicting stylised lotus leaves. Subsequent protective coating. Sodalite surface and inserts (fine marble with predominance of blue and infinite shades of other colours). Legs equipped with adjustment system for correct positioning even on uneven surfaces. Double washbasin in hand-cut crystal.

### SALA DELLA DUCHESSA. Sophisticated Interiors.

1065/SDLT

1060/SDLT Bathroom console table cm 220x75x70h

1060/SDLT 1065/SDLT Mirror cm 195x135h

250B109 Bathroom brush holder with cast leaves cm 35h

250B110 Bathroom bin with cast leaves cm Ø20x25h