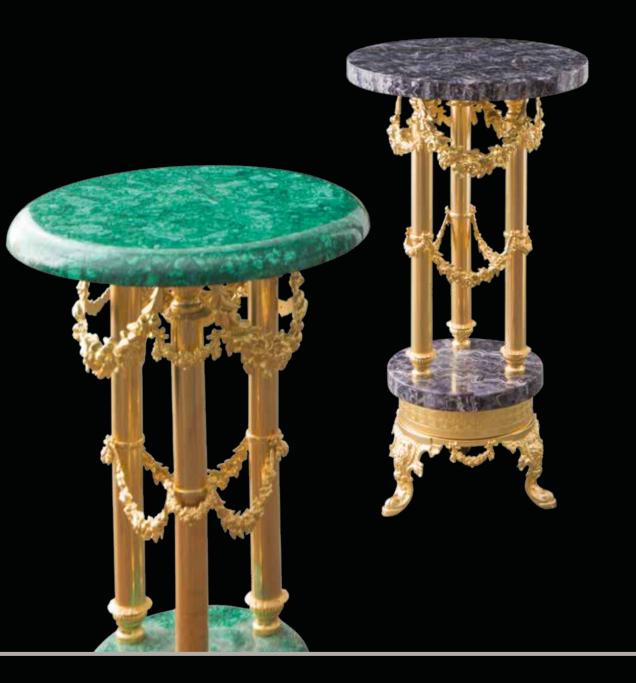

### GALLERIA DELLE CONCHIGLIE. Sophisticated Interiors.

5625/MLCH Epergne Stand with malachite base cm Ø25x36h

5320/MLCH Oval centrepiece with square base made of malachite cm 35x18x24h GALLERIA DELLE CONCHIGLIE. Sophisticated Interiors.