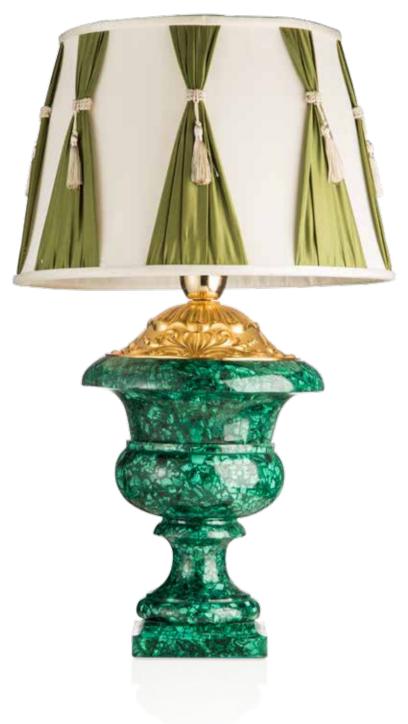

Ø90x110h SALA DEGLI SPECCHI. Sophisticated Interiors.









# GALLERIA delle CONCHIGLIE

SOPHISTICATED INTERIORS.

Wall console table covered with top in malachite made using lost wax casting, four legs, mouldings and elements in bronze gilded with 24 kt gold and subsequent protective coating. Mirror in bronze gilded with 24 kt gold made using lost wax casting and subsequent protective coating. Malachite finish. GALLERIA DELLE CONCHIGLIE. Sophisticated Interiors.





1005/MLCH Wall console table cm 200x65x950h



1006/MLCH Mirror cm 160x145h

### GALLERIA DELLE CONCHIGLIE. Sophisticated Interiors.





5625/MLCH Epergne Stand with malachite base cm Ø25x36h



5320/MLCH Oval centrepiece with square base made of malachite cm 35x18x24h GALLERIA DELLE CONCHIGLIE. Sophisticated Interiors.



2012/MLCH Amphora shaped Table Lamp in Malachite cm ø45x65h

## SALA del MOSAICO SOPHISTICATED INTERIORS.

Floor-standing fountain in bronze gilded with 24 kt gold made using lost wax casting and subsequent protective coating. Malachite finish. Equipped with wheels with brake system for optimum stability. Hand-cut crystal bowls on three levels with pumps conveying water into three different spiral paths from the tip to the base. Final effect illuminated by lighting on the base.



SALA DEL MOSAICO. Sophisticated Interiors.







1100/MLCH Fountain cm 100x100x230h

## SALA della CACCIA sophisticated interiors.

Square side table with double surface in lapis lazuli. Bronze structure gilded with gold 24 kt made using lost wax casting with floral motifs. Subsequent protective coating.



##