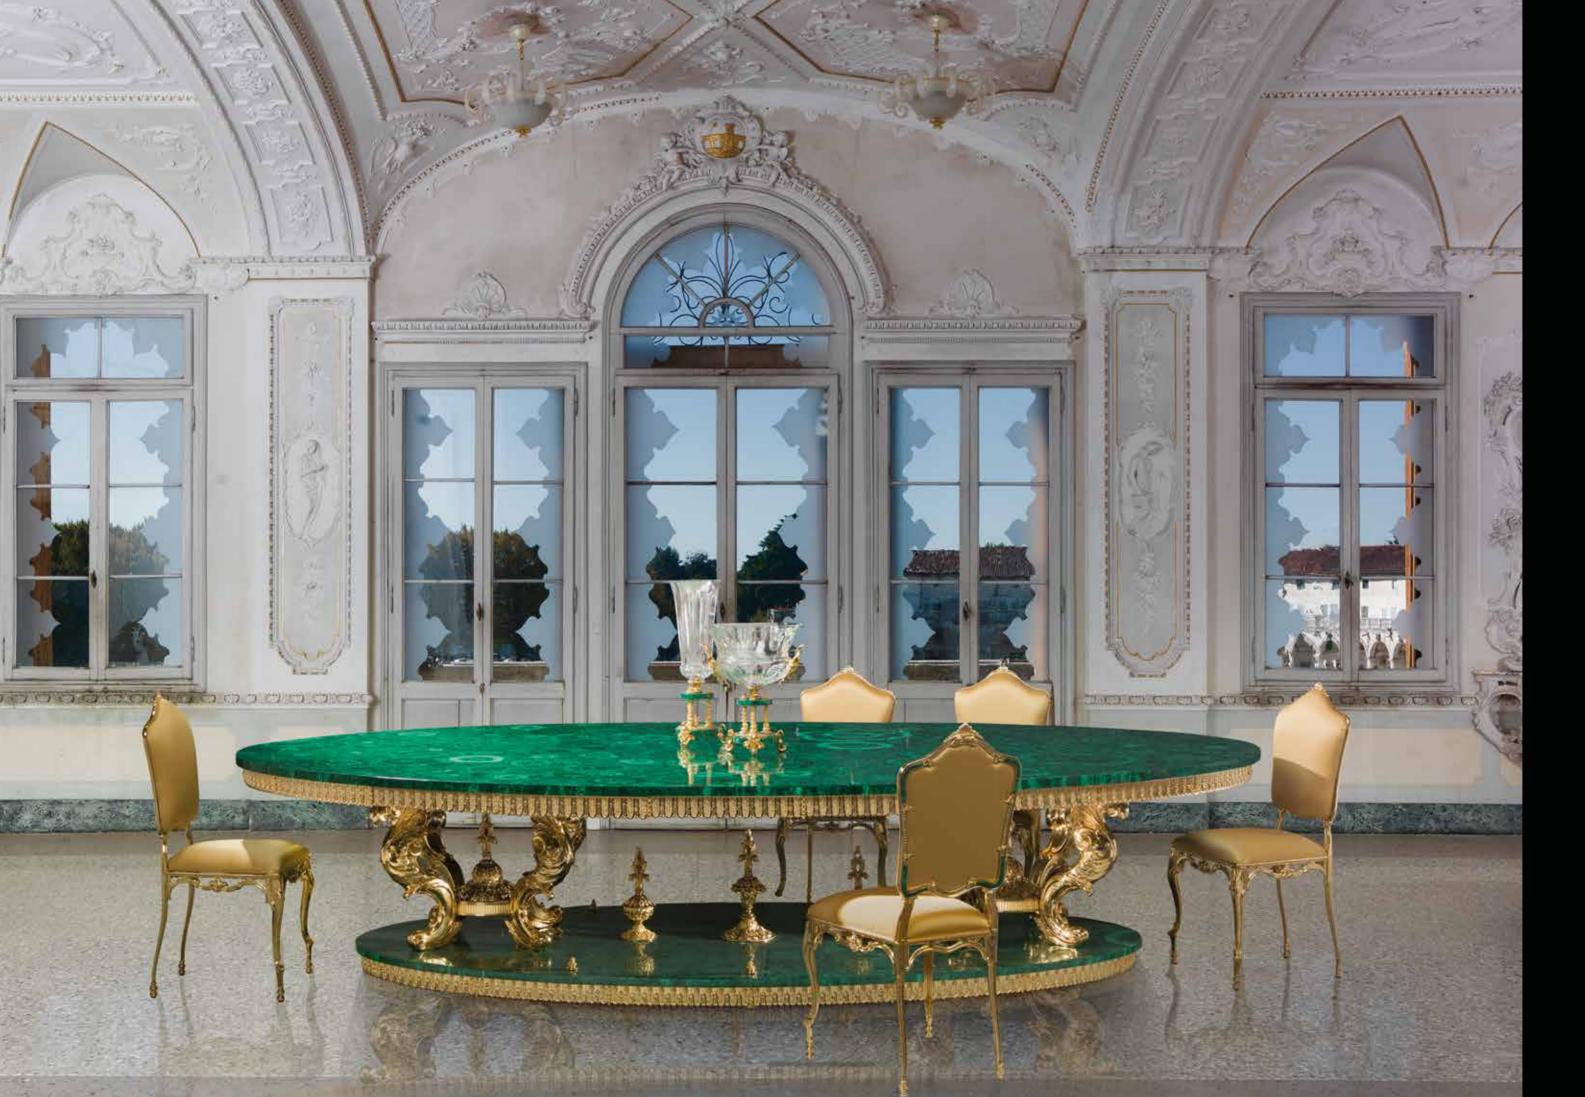

# SALA degli SPECCHI

Dining room table with double surface covered with malachite rests on two bases consisting of four legs each, mouldings and 14 chairs entirely in bronze gilded with 24 kt gold and subsequent protective coating.

SALA DEGLI SPECCHI. Sophisticated Interiors.

OVAL TABLE

SIDEBOARD DETAIL

1218/MLCH Oval table. Goes with 1213/MLCH e 1212/MLCH cm 380x210x80h 370

### SALA DEGLI SPECCHI. Sophisticated Interiors.